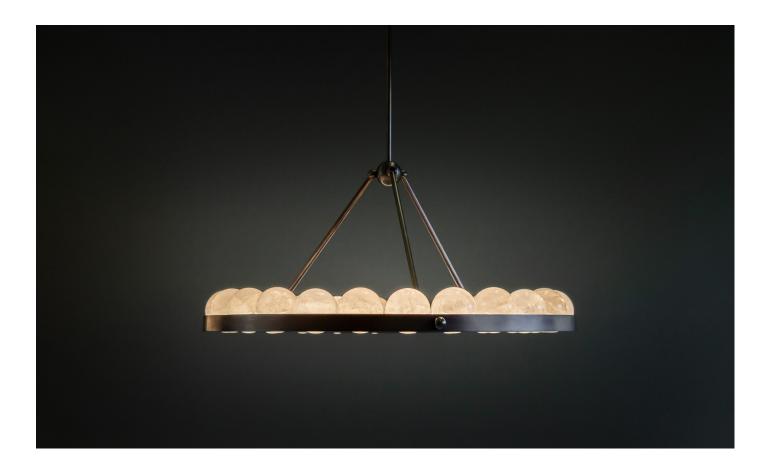

## OURANOS III CIRCULAR

Mystery clouds the ancient story of OURANOS: The God of Heaven, grandfather of Prometheus, consort and son to Earth Goddess Gaia.

Concealed by time, OURANOS reminds us to push past our limitations, eyeing the skies above our clouded collective consciousness.

Glowing spheres hewn from quartz rock sweep away the mists of time, revealing an artefact of our home planet, an ode to far-flung maverick ice giant, Uranus.

A series of lustrous quartz spheres eclipsed by brass rings, an altar akin to the moons of Uranus, suspended in orbit.