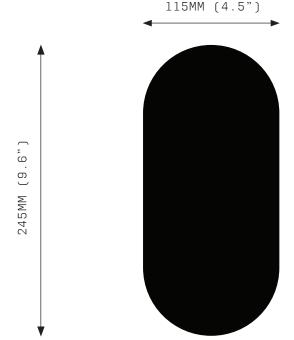

# OURANOS I SCONCE

SPECIFICATION SHEET AUTUMN WINTER 2022

FRONT VIEW

# 100MM (3.9")

WARRANTY

SIDE VIEW

3 Years Fixture 3 Years Power Supply Unit 3 Years LED

Ouranos I Sconce is a solid fixture that will require very little maintenance over the years.

If your Ouranos I Sconce is treated with care, it will shine brightly for many years to come.