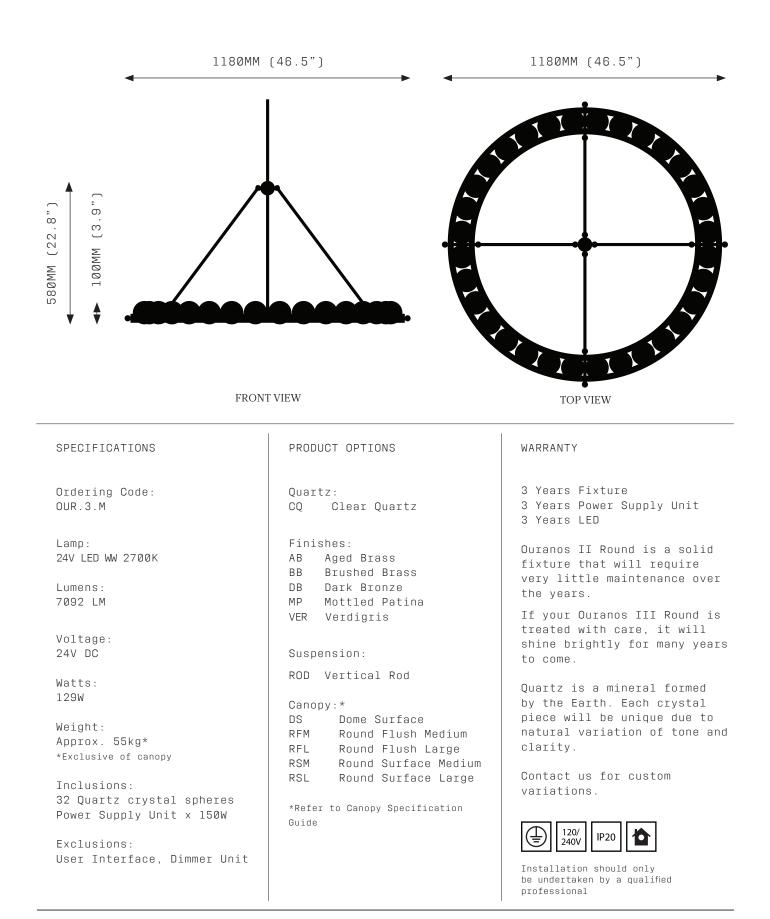

| Installation should only                                                                                |

## OURANOS III CIRCULAR



Mystery clouds the ancient story of OURANOS: The God of Heaven, grandfather of Prometheus, consort and son to Earth Goddess Gaia.

Concealed by time, OURANOS reminds us to push past our limitations, eyeing the skies above our clouded collective consciousness.

Glowing spheres hewn from quartz rock sweep away the mists of time, revealing an artefact of our home planet, an ode to far-flung maverick ice giant, Uranus.

A series of lustrous quartz spheres eclipsed by brass rings, an altar akin to the moons of Uranus, suspended in orbit.

# OURANOS III CIRCULAR SMALL







### SPECIFICATION SHEET SPRING SUMMER 2023 OURANOS III CIRCULAR LARGE