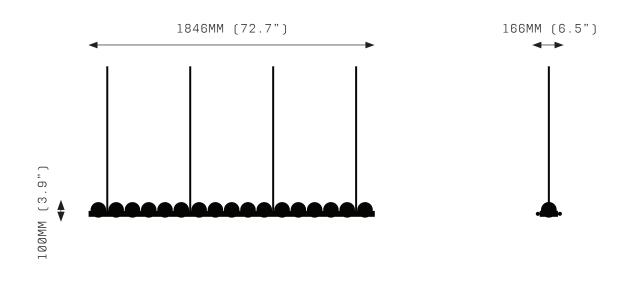

### OURANOS II LINEAR LARGE

FRONT VIEW

SIDE VIEW

| SPECIFICATIONS                                                       | PRODUCT OPTIONS                                                                                | WARRANTY                                                                                                |
|----------------------------------------------------------------------|------------------------------------------------------------------------------------------------|---------------------------------------------------------------------------------------------------------|
| Ordering Code:<br>OUR.2.L                                            | Quartz:<br>CQ Clear Quartz                                                                     | 3 Years Fixture<br>3 Years Power Supply Unit<br>3 Years LED                                             |
| Lamp:<br>24V LED WW 2700K<br>Lumens:                                 | Finishes:<br>AB Aged Brass<br>BB Brushed Brass<br>DB Dark Bronze                               | Ouranos II Linear is a solid<br>fixture that will require<br>very little maintenance over<br>the years. |
| 4033 LM                                                              | MP Mottled Patina<br>VER Verdigris                                                             | If your Ouranos II Linear is treated with care, it will                                                 |
| Voltage:<br>24V DC                                                   | Suspension:                                                                                    | shine brightly for many years<br>to come.                                                               |
| Watts:<br>73W                                                        | ROD Vertical Rod<br>Canopy:*                                                                   | Quartz is a mineral formed<br>by the Earth. Each crystal                                                |
| Weight:<br>Approx. 35kg*<br>*Exclusive of canopy                     | DS Dome Surface<br>RFM Round Flush Medium<br>RFL Round Flush Large<br>RSM Round Surface Medium | piece will be unique due to<br>natural variation of tone and<br>clarity.                                |
| Inclusions:<br>17 Quartz crystal spheres<br>Power Supply Unit x 100W | RSL Round Surface Large                                                                        | Contact us for custom<br>variations.                                                                    |
| Exclusions:<br>User Interface, Dimmer Unit                           | Guide                                                                                          | Installation should only                                                                                |