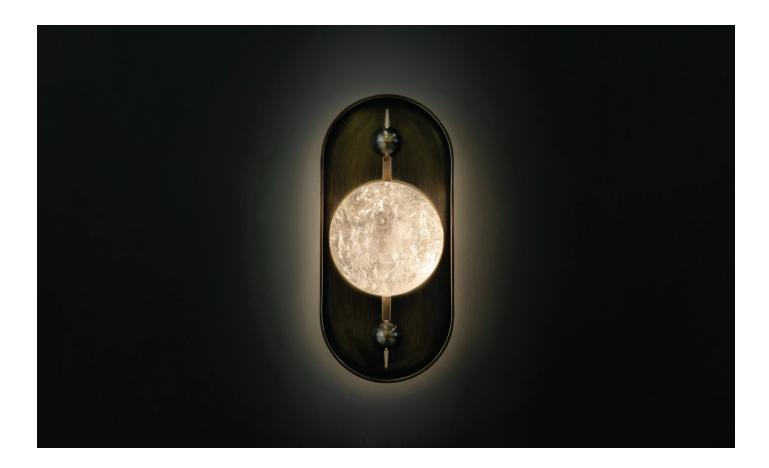

## OURANOS I SCONCE

Mystery clouds the ancient story of OURANOS: The God of Heaven, grandfather of Prometheus, consort and son to Earth Goddess Gaia.

Concealed by time, OURANOS reminds us to push past our limitations, eyeing the skies above our clouded collective consciousness.

Glowing spheres hewn from quartz rock sweep away the mists of time, revealing an artefact of our home planet, an ode to far-flung maverick ice giant, Uranus.

An individual lustrous quartz sphere appears suspended in a slab of brass, honouring the vertical rotation of the planet Uranus with a transversal rift of light.