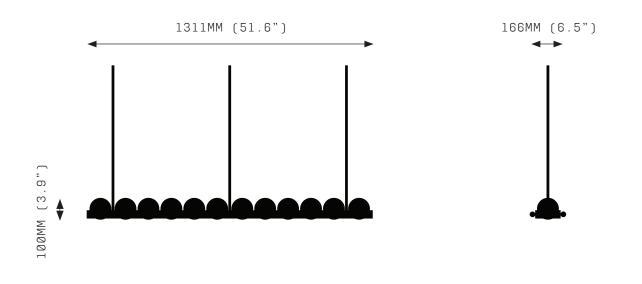

### OURANOS II LINEAR MEDIUM

FRONT VIEW

SIDE VIEW

| SPECIFICATIONS                                                       | PRODUCT OPTIONS                                                                                | WARRANTY                                                                                                |
|----------------------------------------------------------------------|------------------------------------------------------------------------------------------------|---------------------------------------------------------------------------------------------------------|
| Ordering Code:<br>OUR.2.M                                            | Quartz:<br>CQ Clear Quartz                                                                     | 3 Years Fixture<br>3 Years Power Supply Unit<br>3 Years LED                                             |
| Lamp:<br>24V LED WW 2700K<br>Lumens:                                 | Finishes:<br>AB Aged Brass<br>BB Brushed Brass<br>DB Dark Bronze                               | Ouranos II Linear is a solid<br>fixture that will require<br>very little maintenance over<br>the years. |
| 2900 LM                                                              | MP Mottled Patina<br>VER Verdigris                                                             | If your Ouranos II Linear is<br>treated with care, it will                                              |
| Voltage:<br>24V DC                                                   | Suspension:                                                                                    | shine brightly for many years<br>to come.                                                               |
| Watts:<br>53W                                                        | ROD Vertical Rod<br>Canopy:*                                                                   | Quartz is a mineral formed<br>by the Earth. Each crystal                                                |
| Weight:<br>Approx. 25kg*<br>*Exclusive of canopy                     | DS Dome Surface<br>RFM Round Flush Medium<br>RFL Round Flush Large<br>RSM Round Surface Medium | piece will be unique due to<br>natural variation of tone and<br>clarity.                                |
| Inclusions:<br>12 Quartz crystal spheres<br>Power Supply Unit x 100W | RSL Round Surface Large<br>*Refer to Canopy Specification                                      | Contact us for custom<br>variations.                                                                    |
| Exclusions:<br>User Interface, Dimmer Unit                           | Guide                                                                                          | Installation should only                                                                                |