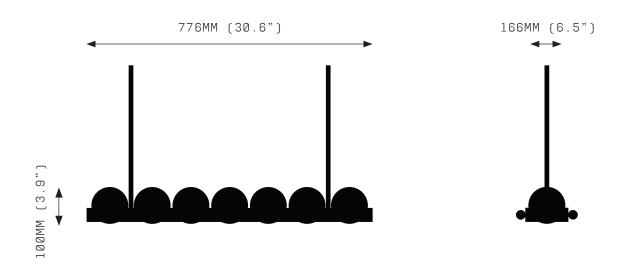

### OURANOS II LINEAR SMALL

FRONT VIEW

SIDE VIEW

| SPECIFICATIONS                                                     | PRODUCT OPTIONS                                                                                | WARRANTY                                                                                                |
|--------------------------------------------------------------------|------------------------------------------------------------------------------------------------|---------------------------------------------------------------------------------------------------------|
| Ordering Code:<br>OUR.2.S                                          | Quartz:<br>CQ Clear Quartz                                                                     | 3 Years Fixture<br>3 Years Power Supply Unit<br>3 Years LED                                             |
| Lamp:<br>24V LED WW 2700K<br>Lumens:<br>1781 LM                    | Finishes:<br>AB Aged Brass<br>BB Brushed Brass<br>DB Dark Bronze<br>MP Mottled Patina          | Ouranos II Linear is a solid<br>fixture that will require<br>very little maintenance over<br>the years. |
| Voltage:<br>24V DC                                                 | VER Verdigris<br>Suspension:                                                                   | If your Ouranos II Linear is<br>treated with care, it will<br>shine brightly for many years<br>to come. |
| Watts:<br>33W                                                      | ROD Vertical Rod<br>Canopy:*                                                                   | Quartz is a mineral formed<br>by the Earth. Each crystal                                                |
| Weight:<br>Approx. 15kg*<br>*Exclusive of canopy                   | DS Dome Surface<br>RFM Round Flush Medium<br>RFL Round Flush Large<br>RSM Round Surface Medium | piece will be unique due to<br>natural variation of tone and<br>clarity.                                |
| Inclusions:<br>7 Quartz crystal spheres<br>Power Supply Unit x 60W | RSL Round Surface Large                                                                        | Contact us for custom<br>variations.                                                                    |
| Exclusions:<br>User Interface, Dimmer Unit                         | Guide                                                                                          | Installation should only                                                                                |