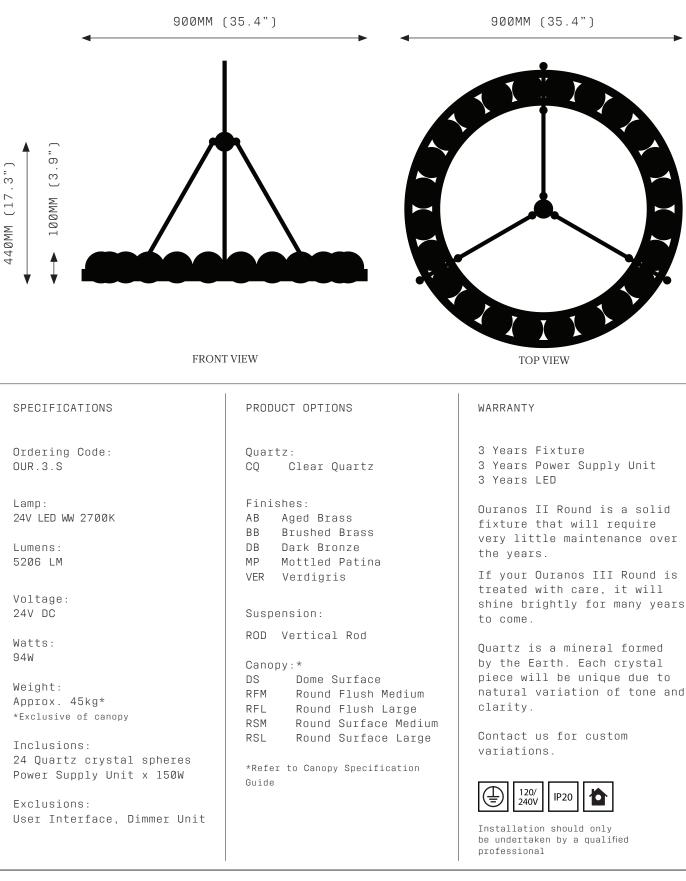

# OURANOS III CIRCULAR SMALL

### SPECIFICATIONS

Ordering Code: OUR.1.1

Lamp: 24V LED WW 2700K

Lumens: 645 LM

Voltage: 24V DC

Watts: 12W

Weight: Approx. 4kg\*

Inclusions: 1 Quartz crystal sphere Power Supply Unit x 16W

### PRODUCT OPTIONS

Quartz: CQ Clear Quartz

Finishes: AB Aged Brass BB Brushed Brass DB Dark Bronze MP Mottled Patina VER Verdigris

# 100MM (3.9")

WARRANTY

SIDE VIEW

3 Years Fixture 3 Years Power Supply Unit 3 Years LED

Ouranos I Sconce is a solid fixture that will require very little maintenance over the years.

If your Ouranos I Sconce is treated with care, it will shine brightly for many years to come.

Quartz is a mineral formed by the Earth. Each crystal piece will be unique due to natural variation of tone and clarity.

Contact us for custom variations.