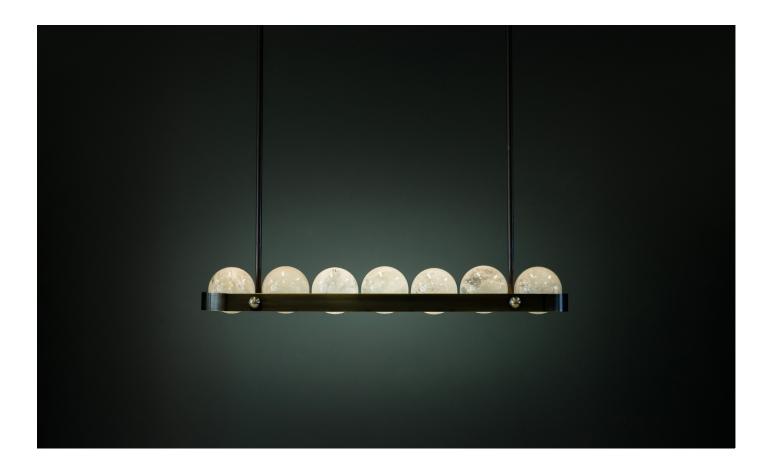

# OURANOS II LINEAR

Mystery clouds the ancient story of OURANOS: The God of Heaven, grandfather of Prometheus, consort and son to Earth Goddess Gaia.

Concealed by time, OURANOS reminds us to push past our limitations, eyeing the skies above our clouded collective consciousness.

Glowing spheres hewn from quartz rock sweep away the mists of time, revealing an artefact of our home planet, an ode to far-flung maverick ice giant, Uranus.

An alignment of quartz spheres, unified and suspended in a linear beam of solid brass.