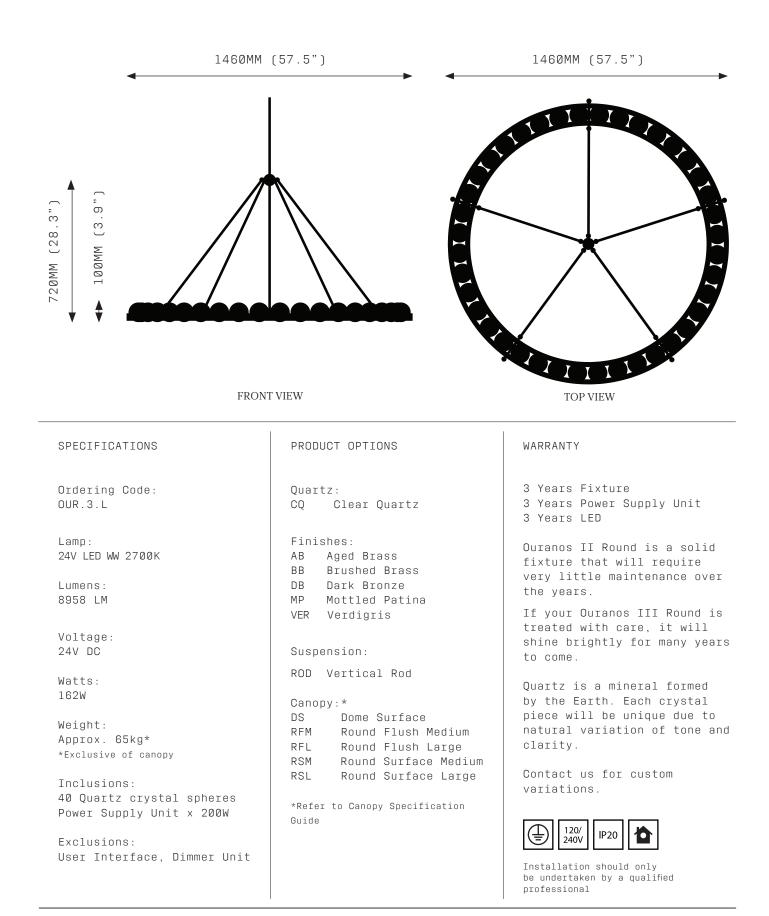

| Installation should only                                                                                |

## OURANOS III CIRCULAR



Mystery clouds the ancient story of OURANOS: The God of Heaven, grandfather of Prometheus, consort and son to Earth Goddess Gaia.

Concealed by time, OURANOS reminds us to push past our limitations, eyeing the skies above our clouded collective consciousness.

Glowing spheres hewn from quartz rock sweep away the mists of time, revealing an artefact of our home planet, an ode to far-flung maverick ice giant, Uranus.

A series of lustrous quartz spheres eclipsed by brass rings, an altar akin to the moons of Uranus, suspended in orbit.

# OURANOS III CIRCULAR SMALL







### SPECIFICATION SHEET SPRING SUMMER 2023 OURANOS III CIRCULAR LARGE