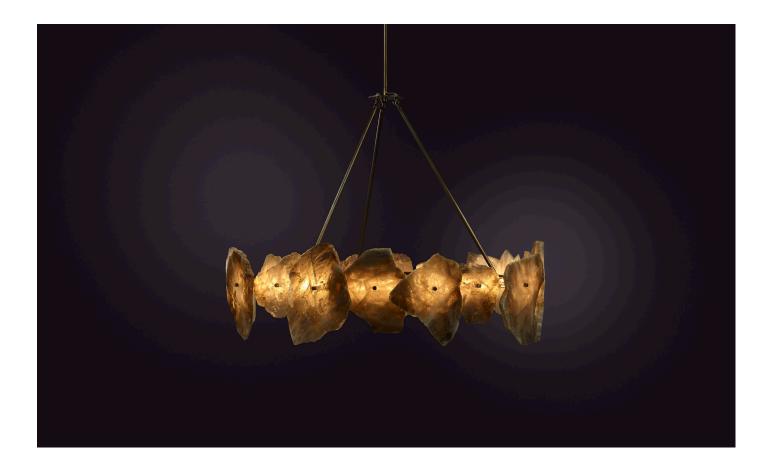

PETRA (from the Greek Πέτρα, meaning stone) celebrates the subtleties and complexities of quartz. Quartz was highly revered by the ancients who believed that it was eternally frozen ice, miraculous because it was divinely forged. Prized for its mythic origin, its strength and its lustre, quartz has long been used to articulate sacred objects.