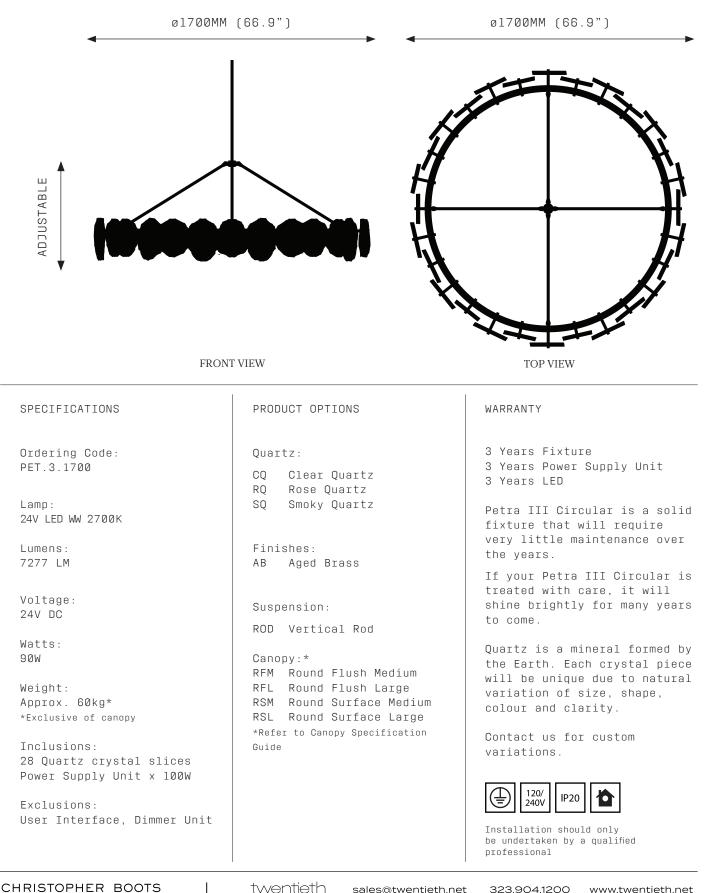

SPECIFICATION SHEET SPRING SUMMER 2019

#### ø2300MM (90.6") ø2300MM (90.6") ADJUSTABLE FRONT VIEW TOP VIEW PRODUCT OPTIONS WARRANTY SPECIFICATIONS 3 Years Fixture Ordering Code: Quartz: PET.3.2300 3 Years Power Supply Unit СО Clear Quartz 3 Years LED RQ Rose Quartz Lamp: SQ Smoky Quartz Petra III Circular is a solid 24V LED WW 2700K fixture that will require very little maintenance over Lumens: Finishes: the years. 10188 LM AB Aged Brass If your Petra III Circular is treated with care, it will Voltage: shine brightly for many years Suspension: 24V DC to come. ROD Vertical Rod Watts: Quartz is a mineral formed by 127W Canopy:\* the Earth. Each crystal piece RFM Round Flush Medium will be unique due to natural Weight: RFL Round Flush Large variation of size, shape, Approx. 99.4kg\* RSM Round Surface Medium colour and clarity. \*Exclusive of canopy RSL Round Surface Large

Contact us for custom variations.

Installation should only be undertaken by a qualified professional

48 Quartz crystal slices Power Supply Unit × 150W

User Interface, Dimmer Unit

Inclusions:

Exclusions:

L

Guide

\*Refer to Canopy Specification