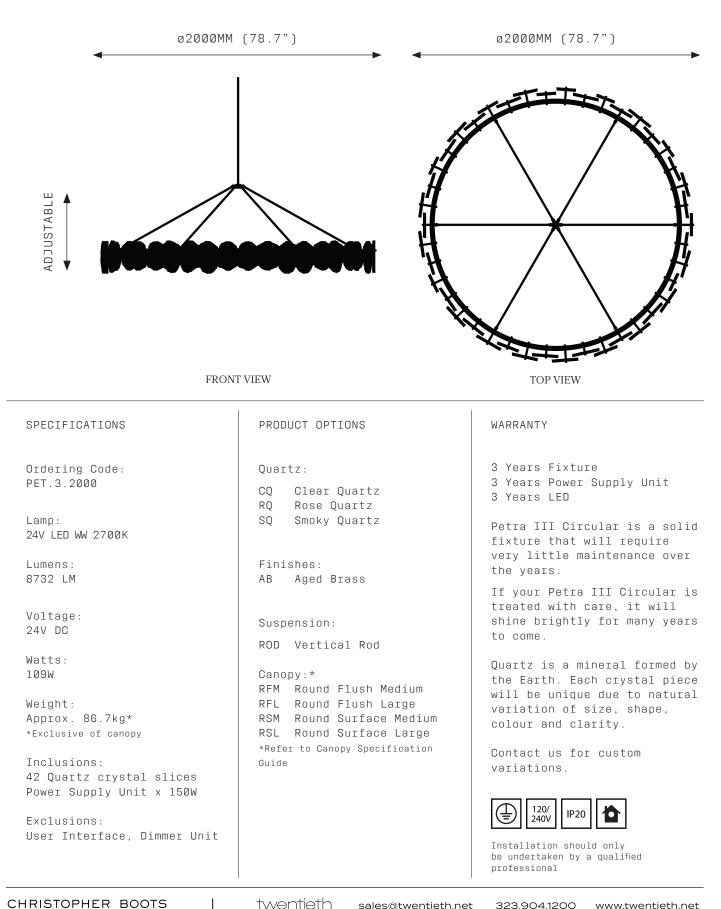

SPECIFICATION SHEET SPRING SUMMER 2019

#### ø2300MM (90.6") ø2300MM (90.6") ADJUSTABLE FRONT VIEW TOP VIEW PRODUCT OPTIONS WARRANTY SPECIFICATIONS 3 Years Fixture Ordering Code: Quartz: PET.3.2300 3 Years Power Supply Unit СО Clear Quartz 3 Years LED RQ Rose Quartz Lamp: SQ Smoky Quartz Petra III Circular is a solid 24V LED WW 2700K fixture that will require very little maintenance over Lumens: Finishes: the years. 10188 LM AB Aged Brass If your Petra III Circular is treated with care, it will Voltage: shine brightly for many years Suspension: 24V DC to come. ROD Vertical Rod Watts: Quartz is a mineral formed by 127W Canopy:\* the Earth. Each crystal piece RFM Round Flush Medium will be unique due to natural Weight: RFL Round Flush Large variation of size, shape, Approx. 99.4kg\* RSM Round Surface Medium colour and clarity. \*Exclusive of canopy RSL Round Surface Large

Contact us for custom variations.

Installation should only be undertaken by a qualified professional

48 Quartz crystal slices Power Supply Unit × 150W

User Interface, Dimmer Unit

Inclusions:

Exclusions:

L

Guide

\*Refer to Canopy Specification