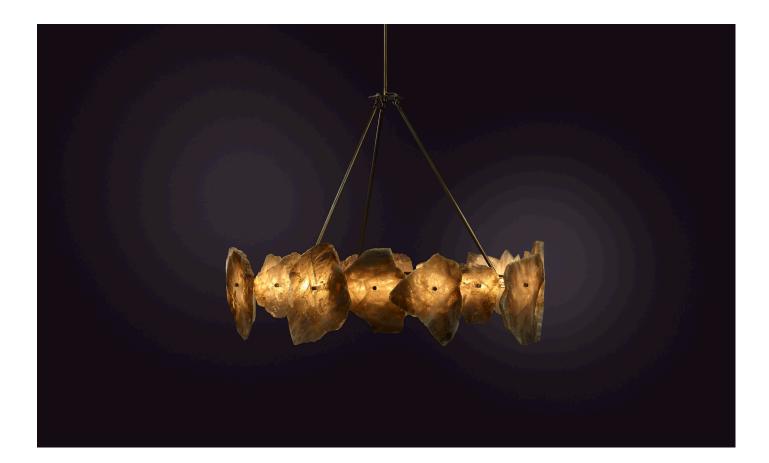

PETRA (from the Greek Πέτρα, meaning stone) celebrates the subtleties and complexities of quartz. Quartz was highly revered by the ancients who believed that it was eternally frozen ice, miraculous because it was divinely forged. Prized for its mythic origin, its strength and its lustre, quartz has long been used to articulate sacred objects.