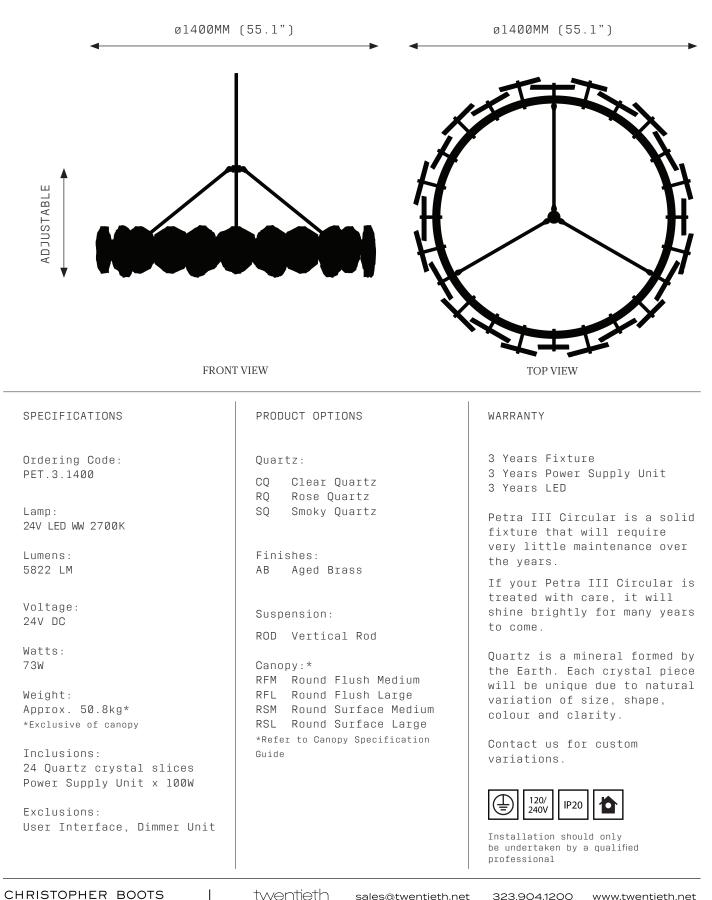

SPECIFICATION SHEET SPRING SUMMER 2019

#### ø2300MM (90.6") ø2300MM (90.6") ADJUSTABLE FRONT VIEW TOP VIEW PRODUCT OPTIONS WARRANTY SPECIFICATIONS 3 Years Fixture Ordering Code: Quartz: PET.3.2300 3 Years Power Supply Unit СО Clear Quartz 3 Years LED RQ Rose Quartz Lamp: SQ Smoky Quartz Petra III Circular is a solid 24V LED WW 2700K fixture that will require very little maintenance over Lumens: Finishes: the years. 10188 LM AB Aged Brass If your Petra III Circular is treated with care, it will Voltage: shine brightly for many years Suspension: 24V DC to come. ROD Vertical Rod Watts: Quartz is a mineral formed by 127W Canopy:\* the Earth. Each crystal piece RFM Round Flush Medium will be unique due to natural Weight: RFL Round Flush Large variation of size, shape, Approx. 99.4kg\* RSM Round Surface Medium colour and clarity. \*Exclusive of canopy RSL Round Surface Large

Contact us for custom variations.

Installation should only be undertaken by a qualified professional

48 Quartz crystal slices Power Supply Unit × 150W

User Interface, Dimmer Unit

Inclusions:

Exclusions:

L

Guide

\*Refer to Canopy Specification