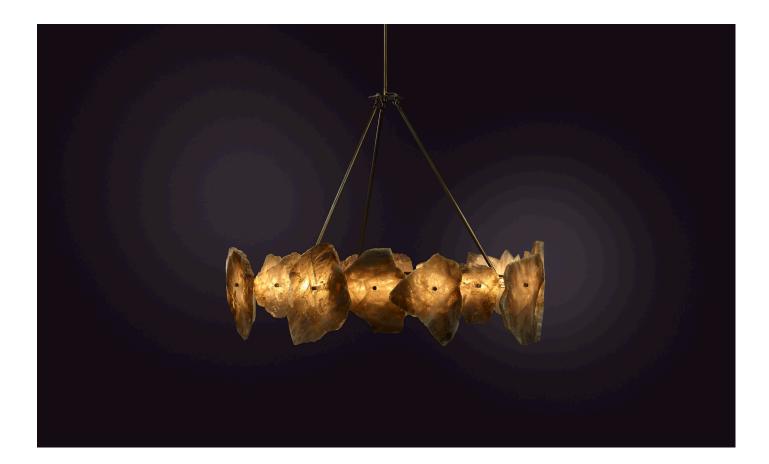

PETRA (from the Greek Πέτρα, meaning stone) celebrates the subtleties and complexities of quartz. Quartz was highly revered by the ancients who believed that it was eternally frozen ice, miraculous because it was divinely forged. Prized for its mythic origin, its strength and its lustre, quartz has long been used to articulate sacred objects.