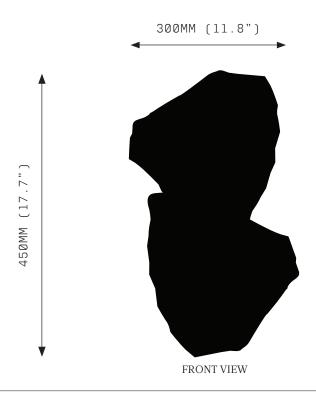

#### **SPECIFICATIONS**

Ordering Code: PET.1.1

Lamp:

24V LED WW 2700K

Lumens: 618 LM

Voltage: 24V DC

Watts: 8W

Weight: Approx. 3kg\* \*Exclusive of canopy