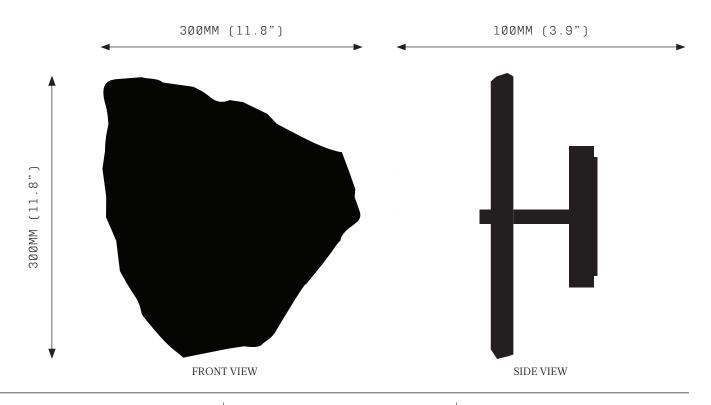

#### **SPECIFICATIONS**

Ordering Code: PET.1.1

Lamp:

24V LED WW 2700K

Lumens: 618 LM

Voltage: 24V DC

Watts: 8W

Weight: Approx. 3kg\* \*Exclusive of canopy

Inclusions:

1 Quartz crystal slice Power Supply Unit x 60W

Exclusions:

User Interface, Dimmer Unit