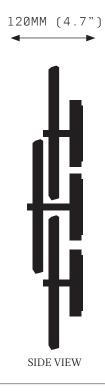

#### **SPECIFICATIONS**

Ordering Code: PET.1.1

Lamp:

24V LED WW 2700K

Lumens: 618 LM

Voltage: 24V DC

Watts: 8W

Weight: Approx. 3kg\* \*Exclusive of canopy

#### **SPECIFICATIONS**

Ordering Code: PET.1.2

Lamp:

24V LED WW 2700K

Lumens: 1236 LM

Voltage: 24V DC

Watts: 9W

Weight: Approx. 6kg\* \*Exclusive of canopy

#### **SPECIFICATIONS**

Ordering Code: PET.1.3

Lamp:

24V LED WW 2700K

Lumens: 1854 LM

Voltage: 24V DC

Watts: 12W

Weight: Approx. 9kg\* \*Exclusive of canopy