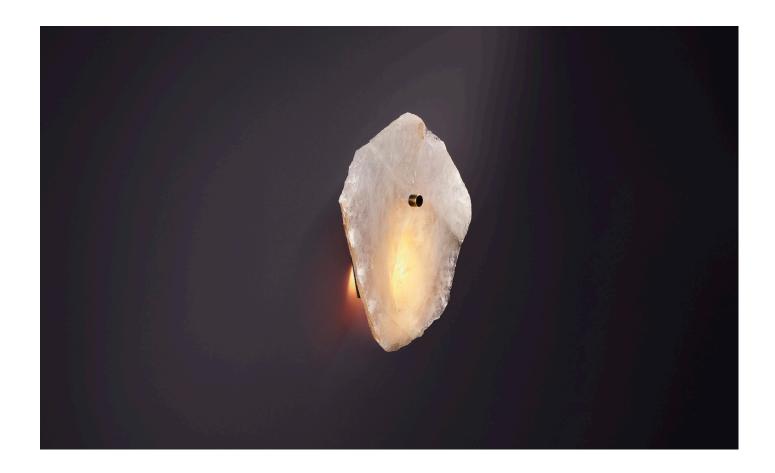

# PETRA I MONO SCONCE

PETRA (from the Greek Πέτρα, meaning stone) celebrates the subtleties and complexities of quartz. Quartz was highly revered by the ancients who believed that it was eternally frozen ice, miraculous because it was divinely forged. Prized for its mythic origin, its strength and its lustre, quartz has long been used to articulate sacred objects.

Every PETRA embodies an individual stone biography, the resonance of formation made visible by individual colouration, translucency and veiny detail. PETRA amplifies the mythical and geological properties of quartz, merging fire and ice in stone.