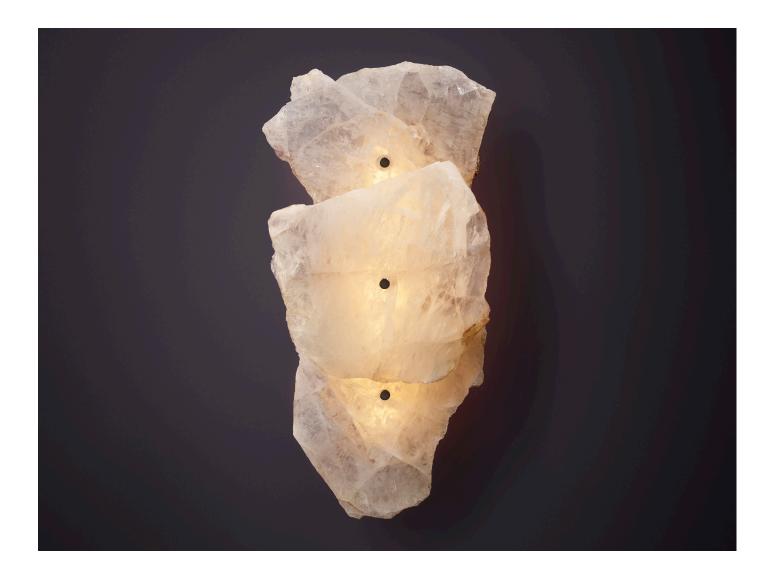

# PETRA I TRIPLE SCONCE

PETRA (from the Greek  $\Pi$  itp $\alpha$ , meaning stone) celebrates the subtleties and complexities of quartz. Quartz was highly revered by the ancients who believed that it was eternally frozen ice, miraculous because it was divinely forged. Prized for its mythic origin, its strength and its lustre, quartz has long been used to articulate sacred objects.

Every PETRA embodies an individual stone biography, the resonance of formation made visible by individual colouration, translucency and veiny detail. PETRA amplifies the mythical and geological properties of quartz, merging fire and ice in stone.

## PETRA I TRIPLE SCONCE

Inclusions:

3 Quartz crystal slices Power Supply Unit x 60W

Exclusions:

User Interface, Dimmer Unit