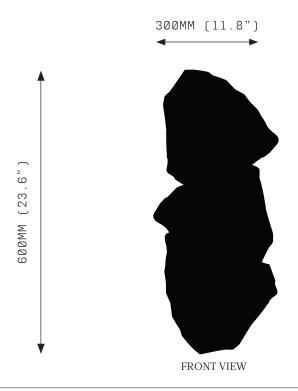

#### **SPECIFICATIONS**

Ordering Code: PET.1.1

Lamp:

24V LED WW 2700K

Lumens: 618 LM

Voltage: 24V DC

Watts: 8W

Weight: Approx. 3kg\* \*Exclusive of canopy

#### **SPECIFICATIONS**

Ordering Code: PET.1.2

Lamp:

24V LED WW 2700K

Lumens: 1236 LM

Voltage: 24V DC

Watts: 9W

Weight: Approx. 6kg\* \*Exclusive of canopy

#### **SPECIFICATIONS**

Ordering Code: PET.1.3

Lamp:

24V LED WW 2700K

Lumens: 1854 LM

Voltage: 24V DC

Watts: 12W

Weight: Approx. 9kg\* \*Exclusive of canopy