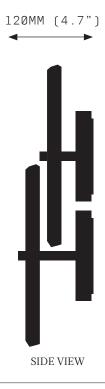

#### **SPECIFICATIONS**

Ordering Code: PET.1.1

Lamp:

24V LED WW 2700K

Lumens: 618 LM

Voltage: 24V DC

Watts: 8W

Weight: Approx. 3kg\* \*Exclusive of canopy