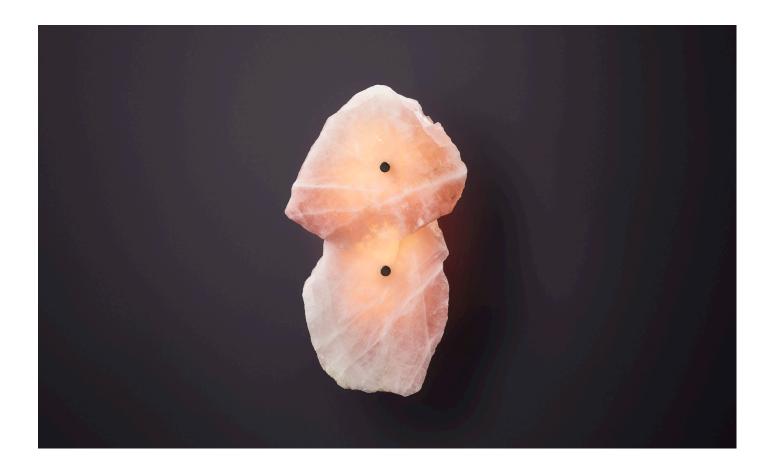

# PETRA I MONO SCONCE

PETRA (from the Greek Πέτρα, meaning stone) celebrates the subtleties and complexities of quartz. Quartz was highly revered by the ancients who believed that it was eternally frozen ice, miraculous because it was divinely forged. Prized for its mythic origin, its strength and its lustre, quartz has long been used to articulate sacred objects.

Every PETRA embodies an individual stone biography, the resonance of formation made visible by individual colouration, translucency and veiny detail. PETRA amplifies the mythical and geological properties of quartz, merging fire and ice in stone.

Inclusions:

1 Quartz crystal slice Power Supply Unit x 60W

Exclusions:

User Interface, Dimmer Unit