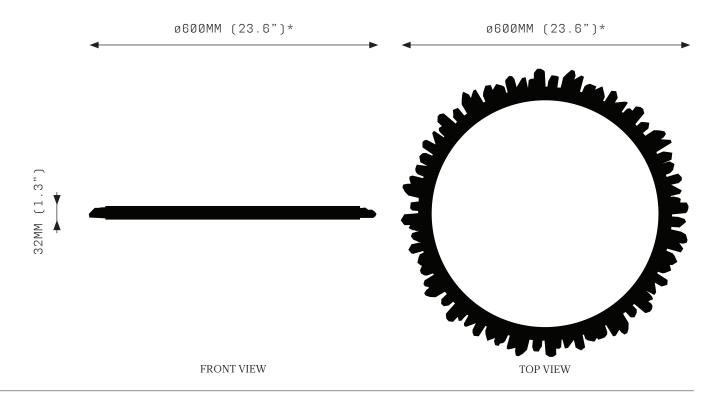

PROMETHEUS III is an explosion of blazing crystal quartz, venerating its namesake in a ring of flame.

\*Dimension refers to ring OD, excluding crystals.

# SPECIFICATIONS

Ordering Code: P3.600

 ${\tt Lamp:}$ 

24V LED WW 2700K

Lumens: 2911 LM

Voltage: 24V DC

Watts: 36W

Weight: Approx. 9 kg\* \*Exclusive of canopy