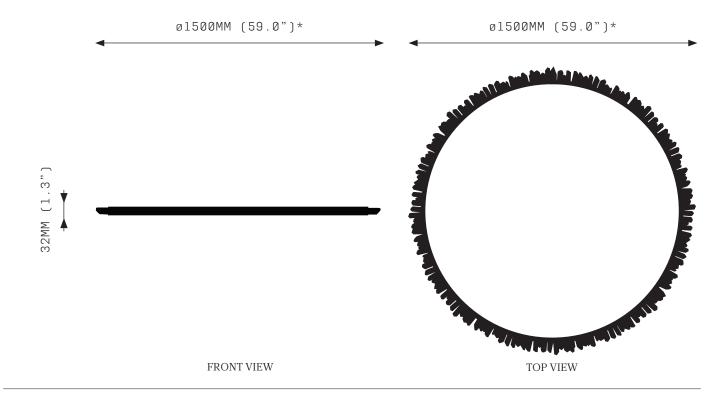

# **SPECIFICATIONS**

Ordering Code: P3.1500

lamn.

24V LED WW 2700K

Lumens: 7277 LM

Voltage: 24V DC

Watts: anw

Weight:

Approx. 23 kg\* \*Exclusive of canopy

Inclusions:

Power Supply Unit x 100W

Exclusions:

User interface, Dimmer unit