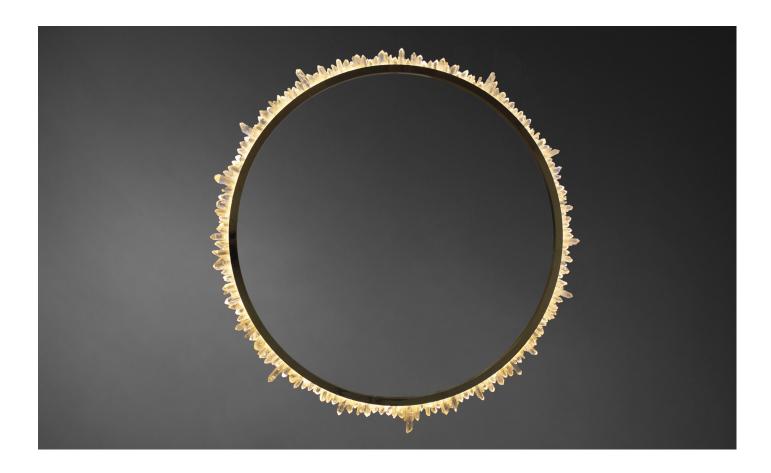

120/

Prometheus stole fire from the Gods of Mt Olympus and gave it to humankind. More than the means for survival- light and technology, Prometheus' gift represented creative potential. The spark of creation, previously limited to the Gods, gave mortals the power to dream, to create, to imagine and challenge.

PROMETHEUS III is an explosion of blazing crystal quartz, venerating its namesake in a ring of flame.

\*Dimension refers to ring OD, excluding crystals.