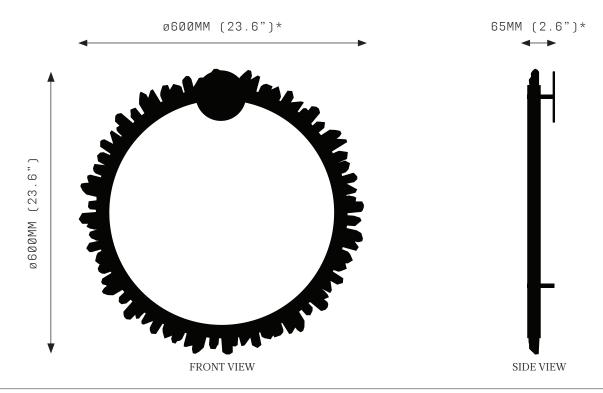

PROMETHEUS III is an explosion of blazing crystal quartz, venerating its namesake in a ring of flame.

\*Dimension refers to ring OD, excluding crystals.