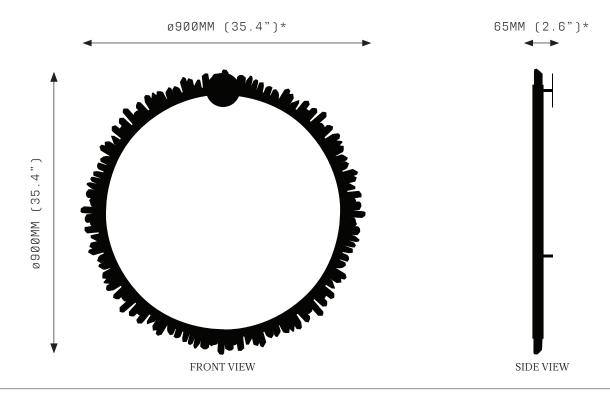

PROMETHEUS III is an explosion of blazing crystal quartz, venerating its namesake in a ring of flame.

\*Dimension refers to ring OD, excluding crystals.

# SPECIFICATIONS

Ordering Code: P3.600

 ${\tt Lamp:}$ 

24V LED WW 2700K

Lumens: 2911 LM

Voltage: 24V DC

Watts: 36W

Weight: Approx. 9 kg\* \*Exclusive of canopy