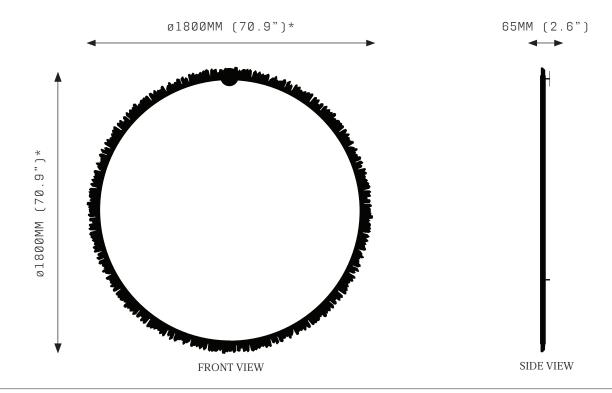

PROMETHEUS III is an explosion of blazing crystal quartz, venerating its namesake in a ring of flame.

\*Dimension refers to ring OD, excluding crystals.

# **SPECIFICATIONS**

Ordering Code: P3.1800

lamn.

24V LED WW 2700K

Lumens: 8732 LM

Voltage: 24V DC

Watts: 108W

Weight: