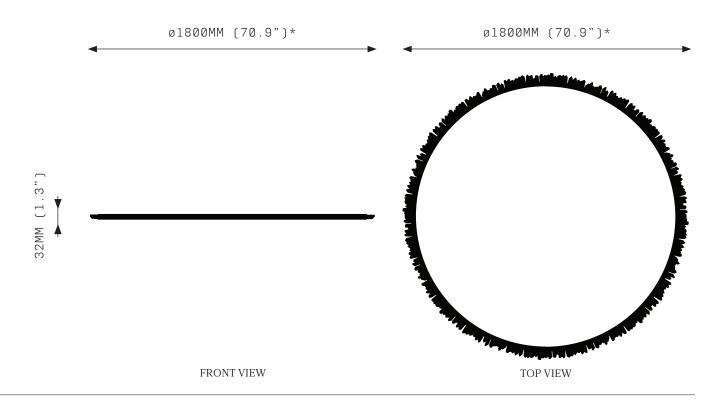

# **SPECIFICATIONS**

Ordering Code: P3.1800

lamn.

24V LED WW 2700K

Lumens: 8732 LM

Voltage: 24V DC

Watts: 108W

Weight:

Approx. 28 kg\* \*Exclusive of canopy

Inclusions:

Power Supply Unit x 150W

Exclusions:

User interface, Dimmer unit