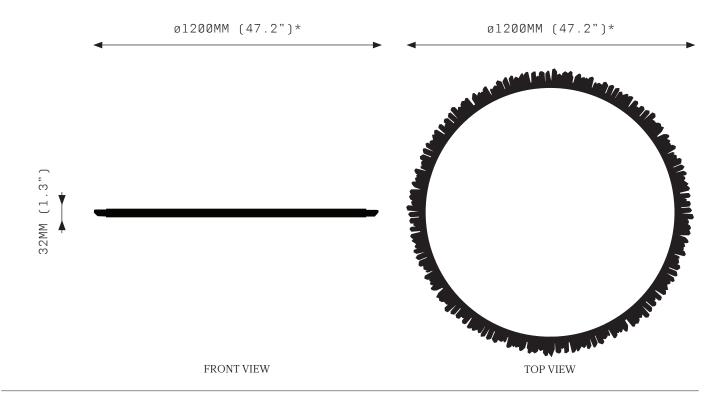

PROMETHEUS III is an explosion of blazing crystal quartz, venerating its namesake in a ring of flame.

\*Dimension refers to ring OD, excluding crystals.

# **SPECIFICATIONS**

Ordering Code: P3.1200

lamn.

24V LED WW 2700K

Lumens: 5822 LM

Voltage: 24V DC

Watts: 72W

Weight: