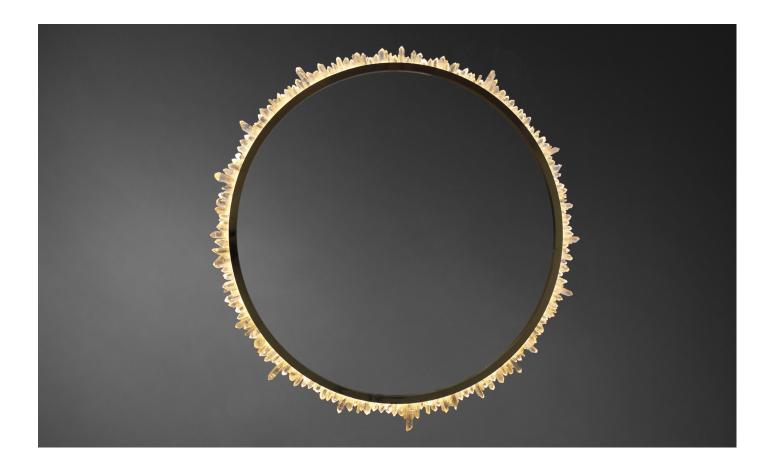

Prometheus stole fire from the Gods of Mt Olympus and gave it to humankind. More than the means for survival- light and technology, Prometheus' gift represented creative potential. The spark of creation, previously limited to the Gods, gave mortals the power to dream, to create, to imagine and challenge.

PROMETHEUS III is an explosion of blazing crystal quartz, venerating its namesake in a ring of flame.

\*Dimension refers to ring OD, excluding crystals.