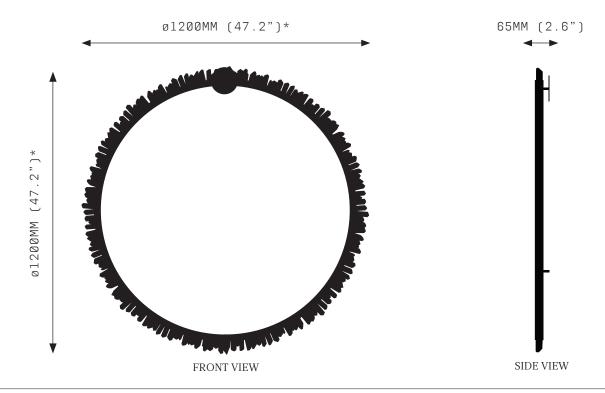

120/

Prometheus stole fire from the Gods of Mt Olympus and gave it to humankind. More than the means for survival- light and technology, Prometheus' gift represented creative potential. The spark of creation, previously limited to the Gods, gave mortals the power to dream, to create, to imagine and challenge.

PROMETHEUS III is an explosion of blazing crystal quartz, venerating its namesake in a ring of flame.

\*Dimension refers to ring OD, excluding crystals.