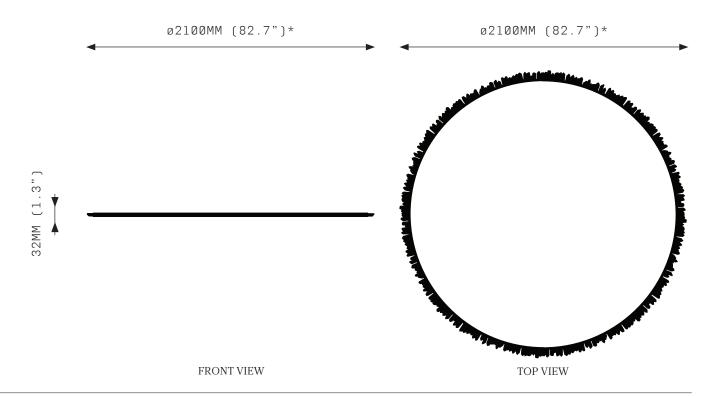

# **SPECIFICATIONS**

Ordering Code: P3.2100

lamn.

24V LED WW 2700K

Lumens: 10188 LM

Voltage: 24V DC

Watts: 126W

Weight: