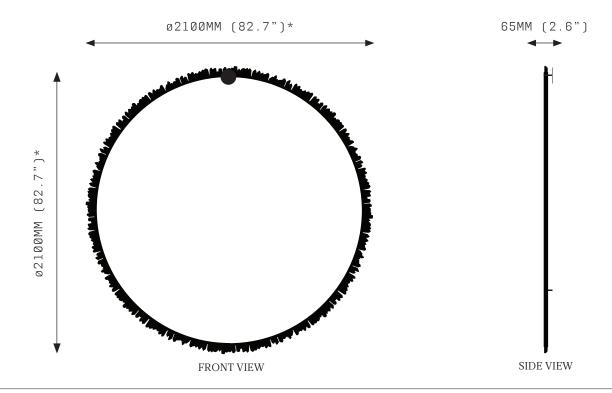

PROMETHEUS III is an explosion of blazing crystal quartz, venerating its namesake in a ring of flame.

\*Dimension refers to ring OD, excluding crystals.

# SPECIFICATIONS

Ordering Code: P3.600

 ${\tt Lamp:}$ 

24V LED WW 2700K

Lumens: 2911 LM

Voltage: 24V DC

Watts: 36W

Weight: Approx. 9 kg\* \*Exclusive of canopy