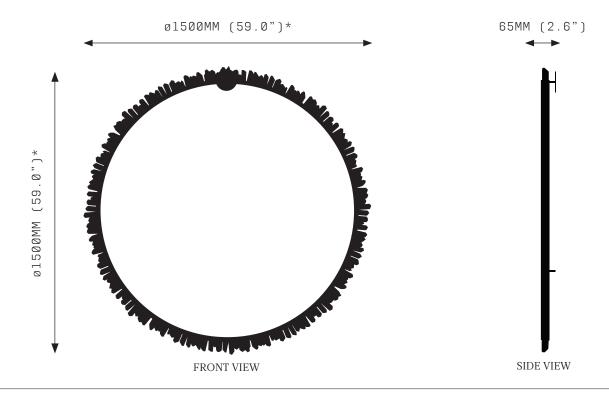

PROMETHEUS III is an explosion of blazing crystal quartz, venerating its namesake in a ring of flame.

\*Dimension refers to ring OD, excluding crystals.