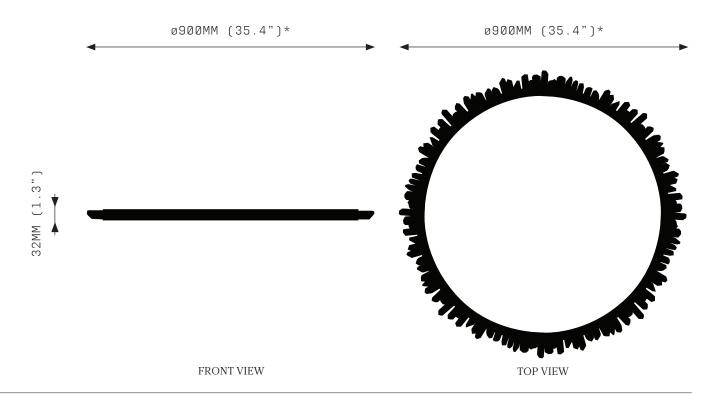

PROMETHEUS III is an explosion of blazing crystal quartz, venerating its namesake in a ring of flame.

\*Dimension refers to ring OD, excluding crystals.

# **SPECIFICATIONS**

Ordering Code: P3.900

lamn.

24V LED WW 2700K

Lumens: 4366 LM

Voltage: 24V DC

Watts: 54W

Weight: