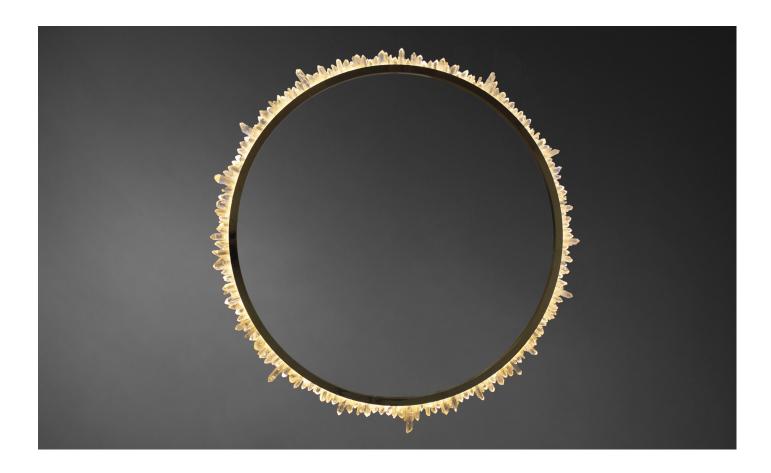

Prometheus stole fire from the Gods of Mt Olympus and gave it to humankind. More than the means for survival- light and technology, Prometheus' gift represented creative potential. The spark of creation, previously limited to the Gods, gave mortals the power to dream, to create, to imagine and challenge.

PROMETHEUS III is an explosion of blazing crystal quartz, venerating its namesake in a ring of flame.

\*Dimension refers to ring OD, excluding crystals.