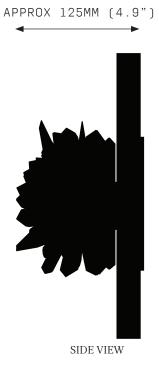

### SUGAR BOMB SCONCE MONO STONE

**SPECIFICATIONS** 

Ordering Code: SB.S.M

Lamp:

G9 110V LED 4.5W 3000K G9 240V LED 4W 2700K

Lumens:

250 / 400 LM

Voltage: 110 / 240 V