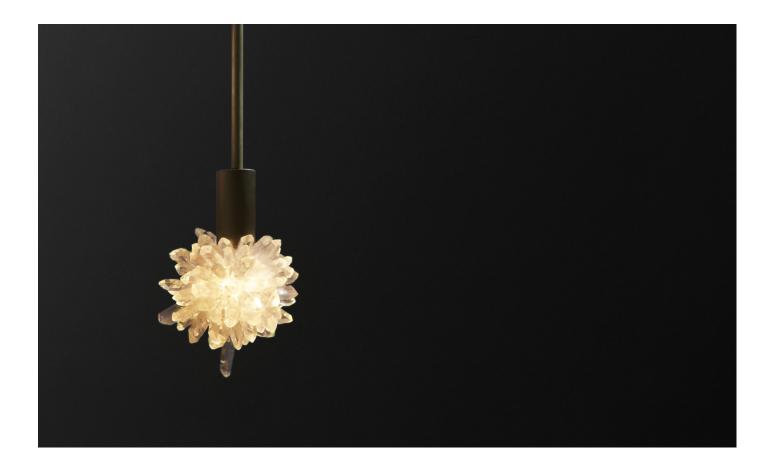

## SUGAR BOMB PENDANT SMALL

Quartz crystal imitates its sweet crystal-twin in the bijou SUGAR BOMB.

 $SUGAR\ BOMB\ radiates\ warm\ light\ through\ cracks\ and\ crevices,\ illuminating\ the\ delicate\ beauty\ of\ natural\ quartz\ crystal.$ 

### SUGAR BOMB PENDANT SMALL

FRONT VIEW