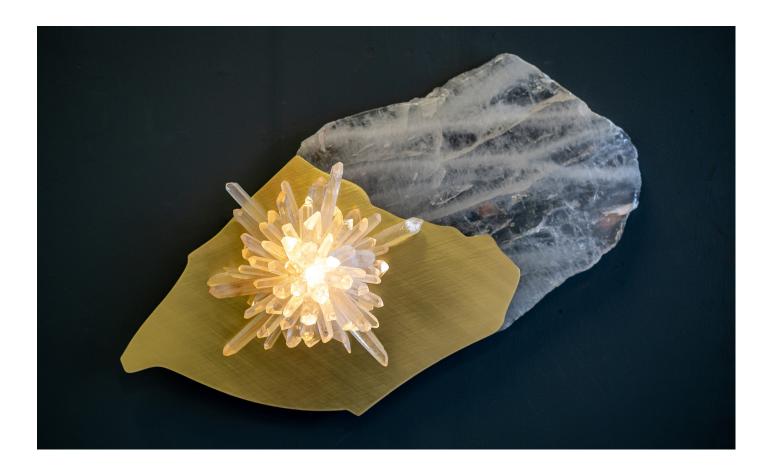

## SUGAR BOMB SCONCE DUO STONE & BRASS

Quartz crystal imitates its sweet crystal-twin in the bijou SUGAR BOMB.

 $SUGAR\ BOMB\ radiates\ warm\ light\ through\ cracks\ and\ crevices,\ illuminating\ the\ delicate\ beauty\ of\ natural\ quartz\ crystal.$ 

## SUGAR BOMB SCONCE DUO STONE & BRASS

#### Quartz:

CQ Clear Quartz RQ Rose Quartz SQ Smoky Quartz ОВ Obsidian