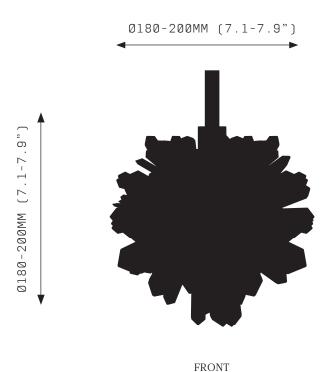

## SUGAR BOMB PENDANT SMALL

Quartz crystal imitates its sweet crystal-twin in the bijou SUGAR BOMB.

 $SUGAR\ BOMB\ radiates\ warm\ light\ through\ cracks\ and\ crevices,\ illuminating\ the\ delicate\ beauty\ of\ natural\ quartz\ crystal.$ 

### SUGAR BOMB PENDANT SMALL

FRONT VIEW