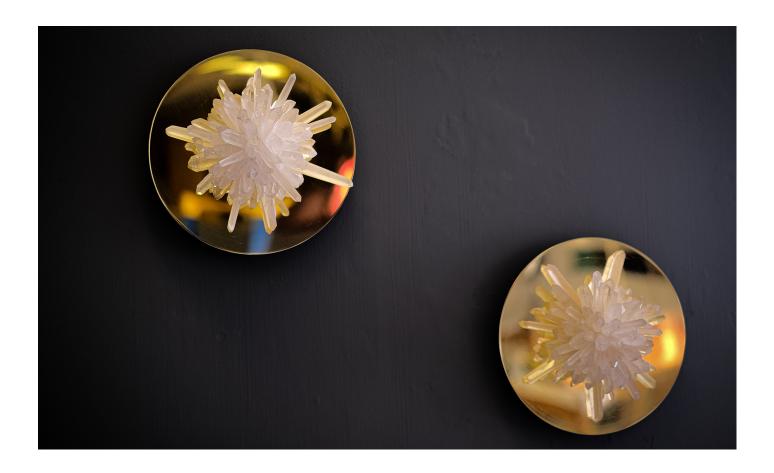

## SUGAR BOMB SCONCE DUO STONE & BRASS

Quartz crystal imitates its sweet crystal-twin in the bijou SUGAR BOMB.

 $SUGAR\ BOMB\ radiates\ warm\ light\ through\ cracks\ and\ crevices,\ illuminating\ the\ delicate\ beauty\ of\ natural\ quartz\ crystal.$ 

## SUGAR BOMB SCONCE DUO STONE & BRASS