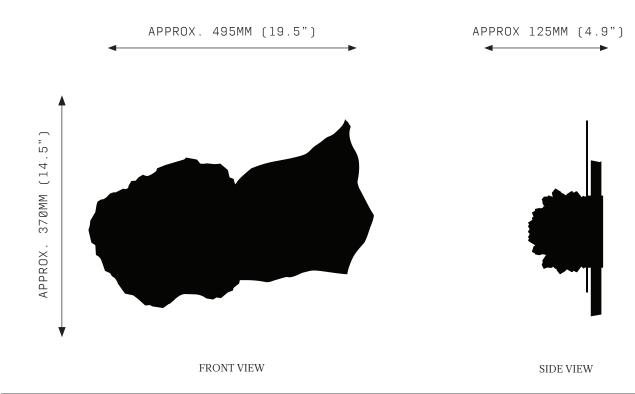

## SUGAR BOMB SCONCE DUO STONE & BRASS

Quartz crystal imitates its sweet crystal-twin in the bijou SUGAR BOMB.

 $SUGAR\ BOMB\ radiates\ warm\ light\ through\ cracks\ and\ crevices,\ illuminating\ the\ delicate\ beauty\ of\ natural\ quartz\ crystal.$ 

## SUGAR BOMB SCONCE DUO STONE & BRASS

#### **SPECIFICATIONS**

Ordering Code: SB.S.D

Lamp:

G9 110V LED 4.5W 3000K G9 240V LED 4W 2700K

Lumens:

500 / 800 LM

Voltage: 110 / 240 V

Watts: 8 / 9 W

Weight:

Approx. 4.5 kg