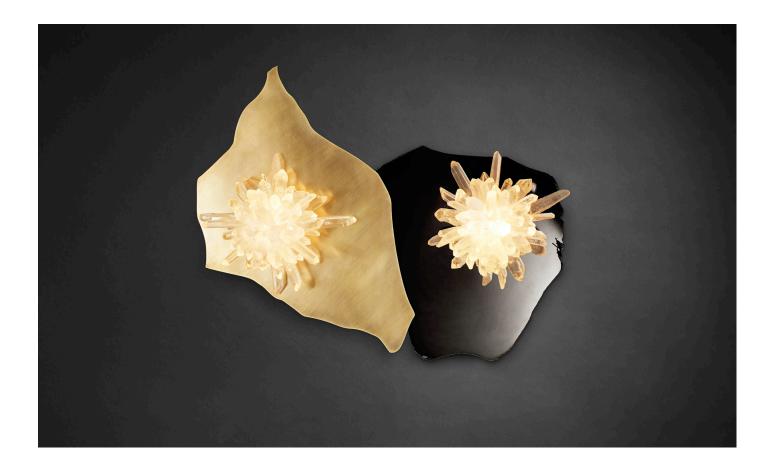

## SUGAR BOMB SCONCE DUO STONE & BRASS

Quartz crystal imitates its sweet crystal-twin in the bijou SUGAR BOMB.

 $SUGAR\ BOMB\ radiates\ warm\ light\ through\ cracks\ and\ crevices,\ illuminating\ the\ delicate\ beauty\ of\ natural\ quartz\ crystal.$ 

## SUGAR BOMB SCONCE DUO STONE & BRASS