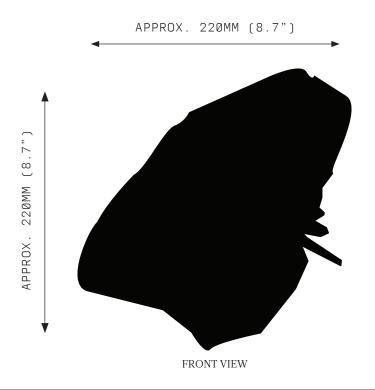

### SUGAR BOMB SCONCE MONO STONE

**SPECIFICATIONS** 

Ordering Code: SB.S.M

Lamp:

G9 110V LED 4.5W 3000K G9 240V LED 4W 2700K

Lumens:

250 / 400 LM

Voltage: 110 / 240 V