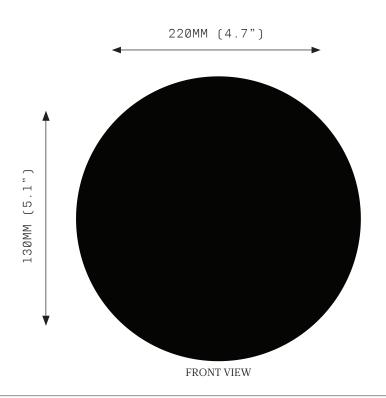

ΡВ Polished Brass Copper Leaf CL Silver Leaf SL

Gold Leaf

#### WARRANTY

3 Years Fixture

Sugar Bomb Sconce is a solid fixture that will require very little maintenance over the years.

If your Sugar Bomb is treated with care, it will shine brightly for many years to come.

Quartz is a mineral formed by the Earth. Each crystal piece will be unique due to natural variation of size, shape, colour and clarity.

Contact us for custom variations.









Installation should only be undertaken by a qualified professional

I

## SUGAR BOMB SCONCE MONO



Quartz crystal imitates its sweet crystal-twin in the bijou SUGAR BOMB.

 $SUGAR\ BOMB\ radiates\ warm\ light\ through\ cracks\ and\ crevices,\ illuminating\ the\ delicate\ beauty\ of\ natural\ quartz\ crystal.$ 

### SUGAR BOMB SCONCE MONO





#### **SPECIFICATIONS**

Ordering Code: SB.S.M

Lamp:

G9 110V LED 4.5W 3000K G9 240V LED 4W 2700K

Lumens:

250 / 400 LM

Voltage: 110 / 240 V

Watts:

4 / 4.5 W

Weight:

Approx. 2 kg

#### PRODUCT OPTIONS

Finishes:

GI

AΒ Aged Brass Brushed Brass ВВ HRB Hand Rubbed Brass DB Dark Bronze

MΡ Mottled Patina РΒ Polished Brass CL Copper Leaf Silver Leaf SL

Gold Leaf

#### WARRANTY

3 Years Fixture

Sugar Bomb Sconce is a solid fixture that will require very little maintenance over the years.

If your Sugar Bomb is treated with care, it will shine brightly for many years to come.

Quartz is a mineral formed by the Earth. Each crystal piece will be unique due to natural variation of size, shape, colour and clarity.

Contact us for custom variations.









Installation should only be