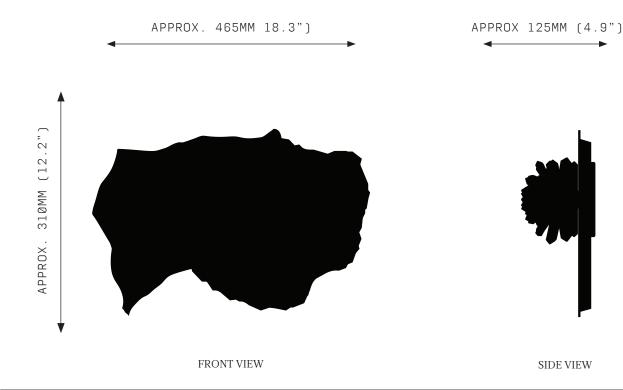

## SUGAR BOMB PENDANT SMALL

Quartz crystal imitates its sweet crystal-twin in the bijou SUGAR BOMB.

 $SUGAR\ BOMB\ radiates\ warm\ light\ through\ cracks\ and\ crevices,\ illuminating\ the\ delicate\ beauty\ of\ natural\ quartz\ crystal.$ 

### SUGAR BOMB PENDANT SMALL

FRONT VIEW

#### **SPECIFICATIONS**

Ordering Code: SB.P.S

Lamp:

G9 110V LED 4.5W 3000K G9 240V LED 4W 2700K

Lumens:

250 / 400 LM

Voltage: 110 / 240 V

Watts: 4 / 4.5 W

Weight: Approx. 2 kg\*

\*Exclusive of canopy