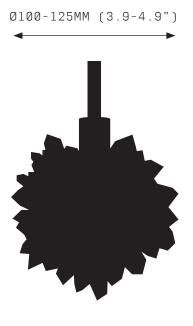

## SUGAR BOMB PENDANT MEDIUM

Quartz crystal imitates its sweet crystal-twin in the bijou SUGAR BOMB.

 $SUGAR\ BOMB\ radiates\ warm\ light\ through\ cracks\ and\ crevices,\ illuminating\ the\ delicate\ beauty\ of\ natural\ quartz\ crystal.$ 

### SUGAR BOMB PENDANT MEDIUM

SIDE VIEW

#### SPECIFICATIONS

Ordering Code: SB.P.M

Lamp:

G9 110V LED 4.5W 3000K G9 240V LED 4W 2700K

Lumens: 250 / 400 LM

Voltage: 110 / 240 V

Watts: 4 / 4.5 W

Weight: Approx. 8 kg\* \*Exclusive of canopy