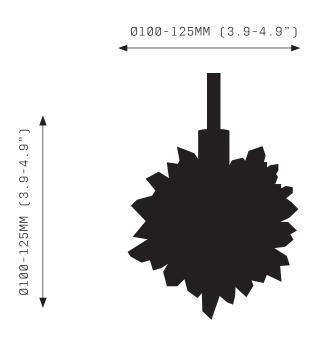

## SUGAR BOMB PENDANT SMALL

Quartz crystal imitates its sweet crystal-twin in the bijou SUGAR BOMB.

 $SUGAR\ BOMB\ radiates\ warm\ light\ through\ cracks\ and\ crevices,\ illuminating\ the\ delicate\ beauty\ of\ natural\ quartz\ crystal.$ 

### SUGAR BOMB PENDANT SMALL

FRONT VIEW

#### **SPECIFICATIONS**

Ordering Code: SB.P.S

Lamp:

G9 110V LED 4.5W 3000K G9 240V LED 4W 2700K

Lumens:

250 / 400 LM

Voltage: 110 / 240 V

Watts: 4 / 4.5 W

Weight: Approx. 2 kg\*

\*Exclusive of canopy