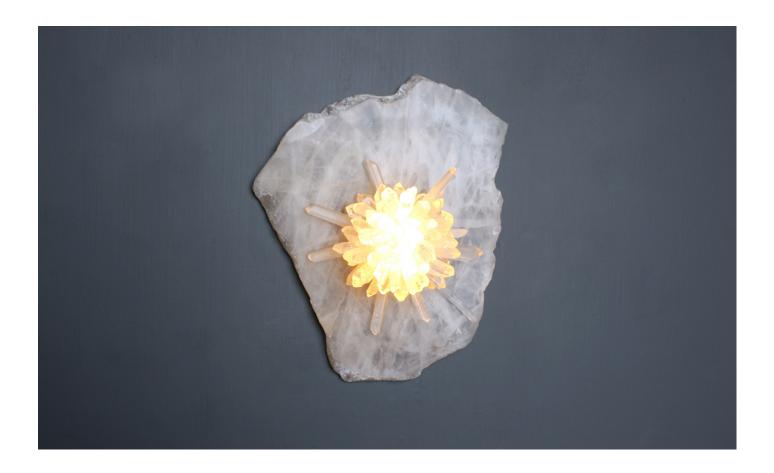

# SUGAR BOMB SCONCE MONO STONE

Quartz crystal imitates its sweet crystal-twin in the bijou SUGAR BOMB.

 $SUGAR\ BOMB\ radiates\ warm\ light\ through\ cracks\ and\ crevices,\ illuminating\ the\ delicate\ beauty\ of\ natural\ quartz\ crystal.$ 

### SUGAR BOMB SCONCE MONO STONE

**SPECIFICATIONS** 

Ordering Code: SB.S.M

Lamp:

G9 110V LED 4.5W 3000K G9 240V LED 4W 2700K

Lumens:

250 / 400 LM

Voltage: 110 / 240 V