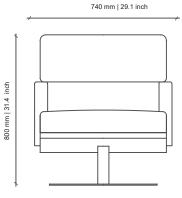

## DIMENSIONS

740W x 860D x 800H mm | SEAT HEIGHT: 400 mm | 29.1W x 33.8 D x 31.4H in | SEAT HEIGHT: 15.7 in