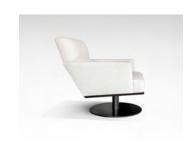

# LMW | Armchair

### DESIGNED BY OKHA

## DIMENSIONS

740W x 860D x 800H mm | SEAT HEIGHT: 400 mm | 29.1W x 33.8 D x 31.4H in | SEAT HEIGHT: 15.7 in