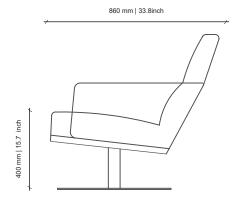

## DIMENSIONS

740W x 860D x 800H mm | SEAT HEIGHT: 400 mm | 29.1W x 33.8 D x 31.4H in | SEAT HEIGHT: 15.7 in