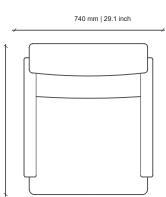

## DIMENSIONS

740W x 860D x 800H mm | SEAT HEIGHT: 400 mm | 29.1W x 33.8 D x 31.4H in | SEAT HEIGHT: 15.7 in