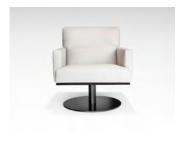

# LMW | Armchair

## LEATHER OPTIONS | COM AVAILABLE

860 mm | 33.8 inch

WOOD OPTIONS

DESCRIPTION

Upholstered | Ash / Oak / Walnut / Powdercoated Mild Steel Swivel Base