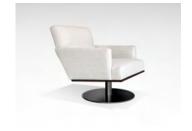

# LMW | Armchair

## LEATHER OPTIONS | COM AVAILABLE

860 mm | 33.8 inch

WOOD OPTIONS

DESCRIPTION

Upholstered | Ash / Oak / Walnut / Powdercoated Mild Steel Swivel Base