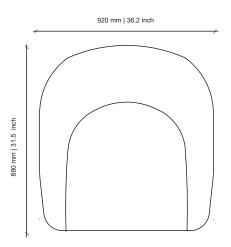

# **DIMENSIONS**

 $920W \times 880D \times 800H$  mm | SEAT HEIGHT: 400 mm |  $36.2W \times 34.6$  D  $\times$  31.4H in | SEAT HEIGHT: 15.7 in