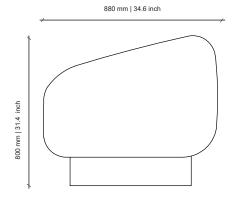

# **DIMENSIONS**

 $920W \times 880D \times 800H$  mm | SEAT HEIGHT: 400 mm |  $36.2W \times 34.6$  D  $\times$  31.4H in | SEAT HEIGHT: 15.7 in