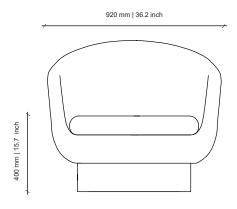

# **DIMENSIONS**

 $920W \times 880D \times 800H$  mm | SEAT HEIGHT: 400 mm |  $36.2W \times 34.6$  D  $\times$  31.4H in | SEAT HEIGHT: 15.7 in