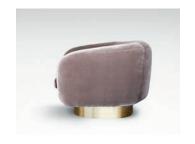

# GLOOB 2 | Armchair

## **DESCRIPTION**

Brass

Upholstered | Brass / Ash / Oak / Walnut Base Options