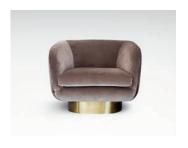

# GLOOB 2 | Armchair

## **DESCRIPTION**

Brass

Upholstered | Brass / Ash / Oak / Walnut Base Options