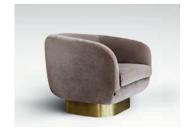

# GLOOB 2 | Armchair

## **DESCRIPTION**

Brass

Upholstered | Brass / Ash / Oak / Walnut Base Options