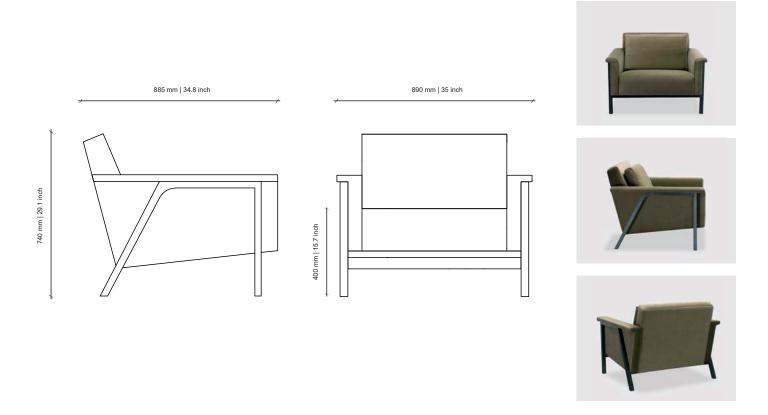

#### DESCRIPTION

Upholstered | Ash / Oak / Walnut Base Options

### DIMENSIONS

890W x 885D x 740H mm | SEAT HEIGHT: 400 mm | 35W x 34.8D x 29.1H in | SEAT HEIGHT: 15.7 in