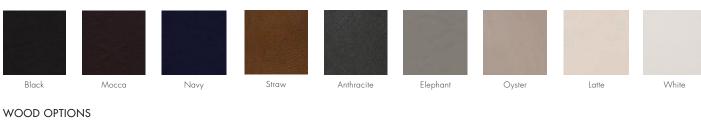

# LEATHER OPTIONS | COM AVAILABLE

## COM/COL

Fabric: 5.5m | 6yd Leather: 10m² | 107.6sq ft