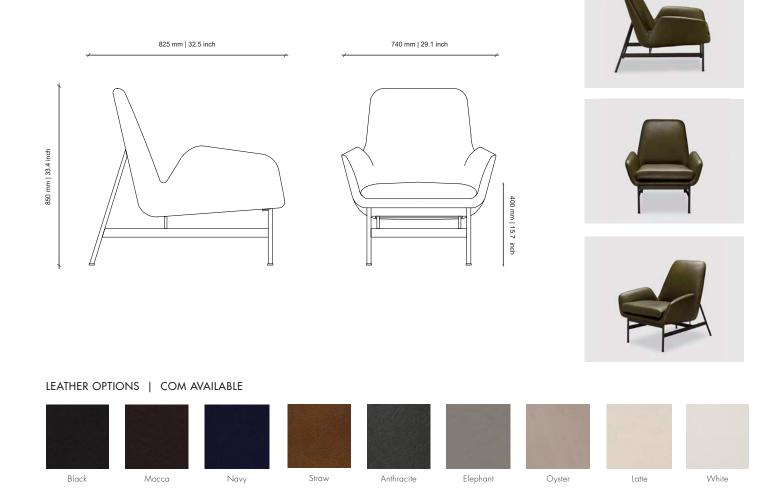

#### **DIMENSIONS**

 $740W \times 825D \times 850H \text{ mm} \text{ | SEAT HEIGHT: } 400 \text{ mm} \text{ | } 29.1W \times 32.5D \times 33.4H \text{ in | SEAT HEIGHT: } 15.7 \text{ in } 15.7 \text{ in$ 