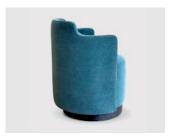

# ROC TUB | Armchair

DESIGNED BY OKHA

#### **DESCRIPTION**

Upholstered | Ash Plinth

#### DIMENSIONS

 $580W \times 530D \times 700H$  mm | SEAT HEIGHT: 400 mm |  $22.8W \times 20.9D \times 27.6H$  in | SEAT HEIGHT: 15.7 in