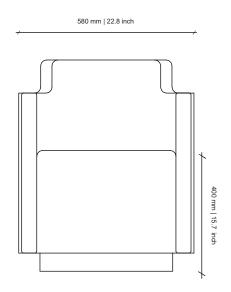

#### DIMENSIONS

 $580W \times 530D \times 700H$  mm | SEAT HEIGHT: 400 mm |  $22.8W \times 20.9D \times 27.6H$  in | SEAT HEIGHT: 15.7 in