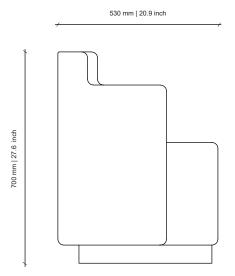

#### DIMENSIONS

 $580W \times 530D \times 700H$  mm | SEAT HEIGHT: 400 mm |  $22.8W \times 20.9D \times 27.6H$  in | SEAT HEIGHT: 15.7 in