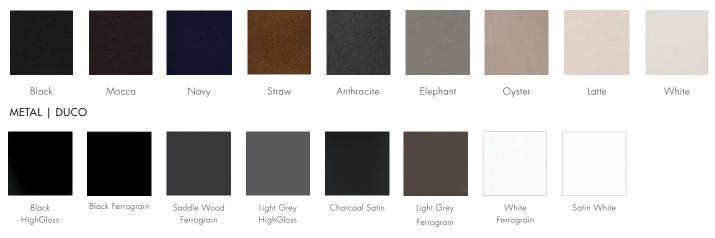

## LEATHER OPTIONS | COM AVAILABLE

#### DISCLAIMERS:

METALS - All raw metals; brass, copper, mild steel in their respective finishes are unsealed. Metals in a raw, natural and unsealed state will oxidise and change in colour and tone. This is a completely natural process, therefore all our metal finishes will need to be maintained with an appropriate wax/crème, the application of which will build up a natural sealant over time. Ferrograin: a lightly textured matte paint finish.