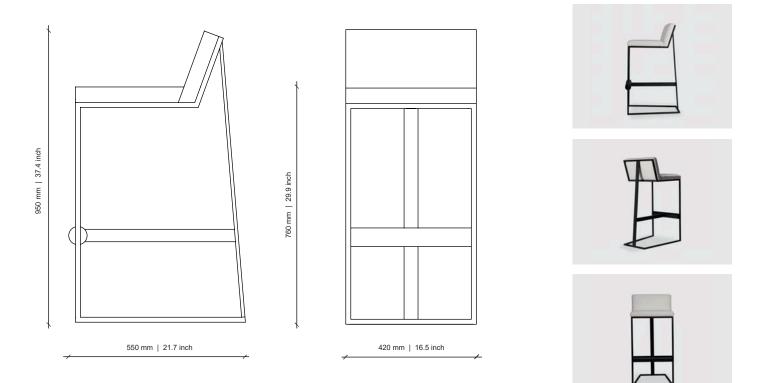

# ΟΚΗΑ

FRANK | Barstool

DESIGNED BY OKHA

#### DIMENSIONS

420W x 550D x 950H mm | SEAT HEIGHT 760 mm | 16.5W x 21.7D x 37.4H in | SEAT HEIGHT 29.9 in