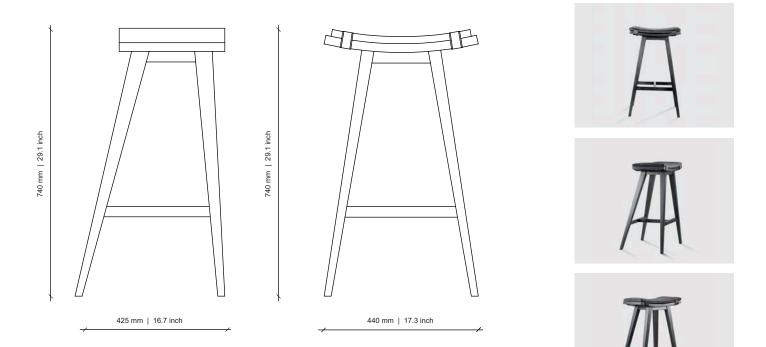

# OKHA

## NEO Barstool

DESIGNED BY OKHA



## LEATHER OPTIONS | COM AVAILABLE

|              |       |      |       |            | Ż        |        |       |       |
|--------------|-------|------|-------|------------|----------|--------|-------|-------|
| Black        | Мосса | Navy | Straw | Anthracite | Elephant | Oyster | Latte | White |
| WOOD OPTIONS |       |      |       |            |          |        |       |       |
|              |       |      |       |            |          |        | A CO  |       |

Natural Ash

Natural Oak

Carbon Ash

Carbon Oak

Dark Java Oak Dark Java Ash

Chalk Ash

Chalk Oak

Walnut

### DESCRIPTION

Upholstered | Ash / Oak / Walnut Base Options

#### DIMENSIONS

440W x 425D x 740H mm | 17.3W x 16.7D x 29.1H in

## COM/COL

Plain Fabric: 1.6m | 1.7yd Leather: 2m<sup>2</sup> | 21.5sq ft