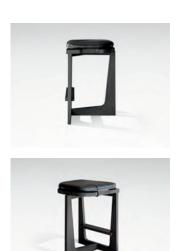

# OKHA

# VOID | Barstool

## DESIGNED BY OKHA









## LEATHER OPTIONS | COM AVAILABLE



Black

Мосса















# WOOD OPTIONS



















DESCRIPTION

Upholstered | Ash / Oak / Walnut Frame Options

## DIMENSIONS

500W x 465D x 740H mm | SEAT HEIGHT: 740 mm | 16.9W x 18.3D x 29.1H in | SEAT HEIGHT: 29.1 in

# COM/COL

Plain Fabric: 1 m | 0.55yd Leather: 1.6m² | 8.6sq ft

#### DISCLAIMERS:

METALS - All raw metals; brass, copper, mild steel in their respective finishes are unsealed. Metals in a raw, natural and unsealed state will oxidise and change in colour and tone. This is a completely natural process, therefore all our metal finishes will need to be maintained with an appropriate wax/crème, the application of which will build up a natural sealant over time. Ferrograin: a lightly textured matte paint finish.