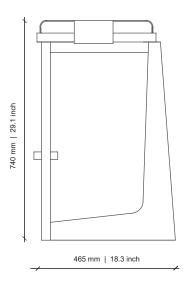

## DIMENSIONS

500W x 465D x 740H mm | SEAT HEIGHT: 740 mm | 16.9W x 18.3D x 29.1H in | SEAT HEIGHT: 29.1 in