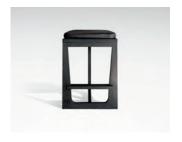

# OKHA

# VOID | Barstool

## DESIGNED BY OKHA









## LEATHER OPTIONS | COM AVAILABLE



Black

Мосса















# WOOD OPTIONS



















DESCRIPTION

Upholstered | Ash / Oak / Walnut Frame Options

## DIMENSIONS

500W x 465D x 740H mm | SEAT HEIGHT: 740 mm | 16.9W x 18.3D x 29.1H in | SEAT HEIGHT: 29.1 in

# COM/COL

Plain Fabric: 1 m | 0.55yd Leather: 1.6m² | 8.6sq ft

#### DISCLAIMERS:

METALS - All raw metals; brass, copper, mild steel in their respective finishes are unsealed. Metals in a raw, natural and unsealed state will oxidise and change in colour and tone. This is a completely natural process, therefore all our metal finishes will need to be maintained with an appropriate wax/crème, the application of which will build up a natural sealant over time. Ferrograin: a lightly textured matte paint finish.