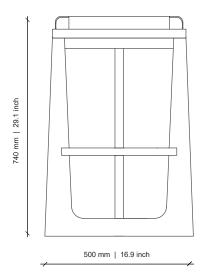

## DIMENSIONS

500W x 465D x 740H mm | SEAT HEIGHT: 740 mm | 16.9W x 18.3D x 29.1H in | SEAT HEIGHT: 29.1 in