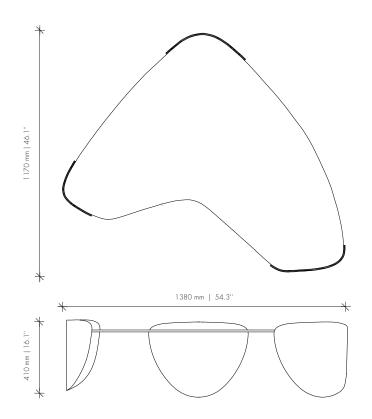

# LAGUNA | Coffee Table

DESIGNED BY OKHA









## METAL OPTIONS





Mild Steel

Mirror Polished Stainless Steel

#### DESCRIPTION

Patinated Aluminium / Patinated Blue Black Mild Steel Frame Options

## DIMENSIONS

1380W x 1170D x 410H mm | 54.3W x 46.1D x 16.1H in

### DISCLAIMERS:

METALS - All raw metals; brass, copper, mild steel in their respective finishes are unsealed. Metals in a raw, natural and unsealed state will oxidise and change in colour and tone. This is a completely natural process, therefore all our metal finishes will need to be maintained with an appropriate wax/crème, the application of which will build up a natural sealant over time. Ferrograin: a lightly textured matte point finish.