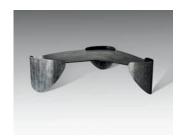

# LAGUNA | Coffee Table

DESIGNED BY OKHA

#### DESCRIPTION

Patinated Aluminium / Patinated Blue Black Mild Steel Frame Options