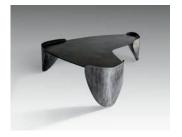

# LAGUNA | Coffee Table

DESIGNED BY OKHA

#### DESCRIPTION

Patinated Aluminium / Patinated Blue Black Mild Steel Frame Options