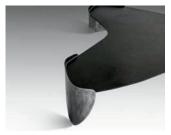

# LAGUNA | Coffee Table

DESIGNED BY OKHA

#### DESCRIPTION

Patinated Aluminium / Patinated Blue Black Mild Steel Frame Options