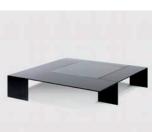

## MONDO | Coffee Table

DESIGNED BY OKHA

#### DESCRIPTION

Clear / Grey / Bronze Mirror Insert Options | Patinated Blue Black Mild Steel / Powdercoated Mild Steel Options