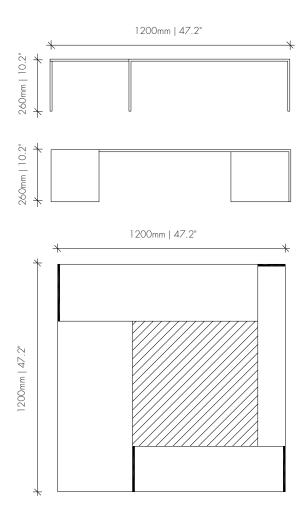

# OKHA

## MONDO | Coffee Table

DESIGNED BY OKHA







### METAL OPTIONS



#### DESCRIPTION

Clear / Grey / Bronze Mirror Insert Options | Patinated Blue Black Mild Steel / Powdercoated Mild Steel Options

#### DIMENSIONS

1200W x 1200D x 260H mm | 47.2W x 47.2D x 10.2H in

#### DISCLAIMERS:

METALS - All raw metals; brass, copper, mild steel in their respective finishes are unsealed. Metals in a raw, natural and unsealed state will oxidise and change in colour and tone. This is a completely natural process, therefore all our metal finishes will need to be maintained with an appropriate wax/crème, the application of which will build up a natural sealant over time. Ferrograin: a lightly textured matte paint finish.

twentieth

sales@twentieth.net

323.904.1200

www.twentieth.net