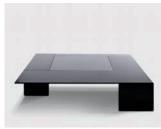

## MONDO | Coffee Table

DESIGNED BY OKHA

#### DESCRIPTION

Clear / Grey / Bronze Mirror Insert Options | Patinated Blue Black Mild Steel / Powdercoated Mild Steel Options