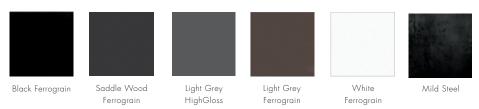

### METAL OPTIONS

#### DISCLAIMERS:

METALS - All raw metals; brass, copper, mild steel in their respective finishes are unsealed. Metals in a raw, natural and unsealed state will oxidise and change in colour and tone. This is a completely natural process, therefore all our metal finishes will need to be maintained with an appropriate wax/crème, the application of which will build up a natural sealant over time. Ferrograin: a lightly textured matte paint finish.