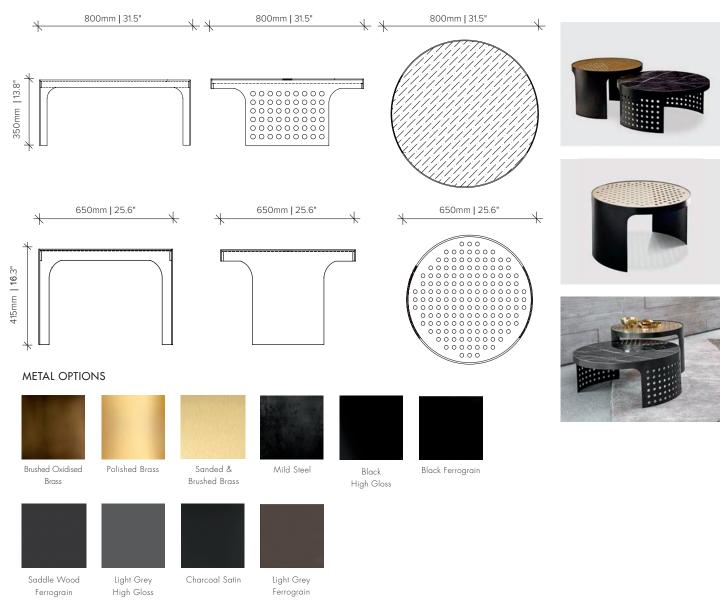

## SILO NESTING | Coffee Table

DESIGNED BY OKHA

#### **DESCRIPTION**

Brass Top / Marble Top / Patinated Blue Black Mild Steel Base | Marbel Top Options

#### **DIMENSIONS**

#### DISCLAIMERS:

METALS - All raw metals; brass, copper, mild steel in their respective finishes are unsealed. Metals in a raw, natural and unsealed state will oxidise and change in colour and tone. This is a completely natural process, therefore all our metal finishes will need to be maintained with an appropriate wax/crème, the application of which will build up a natural sealant over time. Ferrograin: a lightly textured matte paint finish.