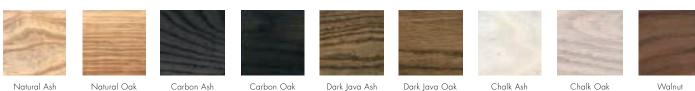

### WOOD OPTIONS

#### DESCRIPTION

Upholstered | Ash / Oak / Walnut Base Options