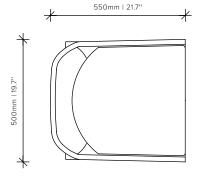

## TOFU CARVER | Dining Chair

#### DIMENSIONS

500W x 550D x 755H mm | SEAT HEIGHT: 470 mm 19.7W x 21.7D x 29.7H in | SEAT HEIGHT: 18.5 in