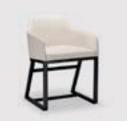

## TOFU CARVER | Dining Chair

#### DESCRIPTION

Upholstered | Ash / Oak / Walnut Base Options