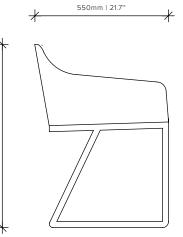

## TOFU CARVER | Dining Chair

#### DIMENSIONS

500W x 550D x 755H mm | SEAT HEIGHT: 470 mm 19.7W x 21.7D x 29.7H in | SEAT HEIGHT: 18.5 in