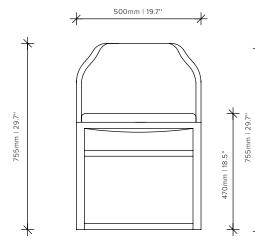

#### DIMENSIONS

500W x 550D x 755H mm | SEAT HEIGHT: 470 mm 19.7W x 21.7D x 29.7H in | SEAT HEIGHT: 18.5 in