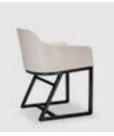

## TOFU CARVER | Dining Chair

#### DESCRIPTION

Upholstered | Ash / Oak / Walnut Base Options