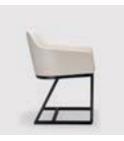

## TOFU CARVER | Dining Chair

#### DESCRIPTION

Upholstered | Ash / Oak / Walnut Base Options