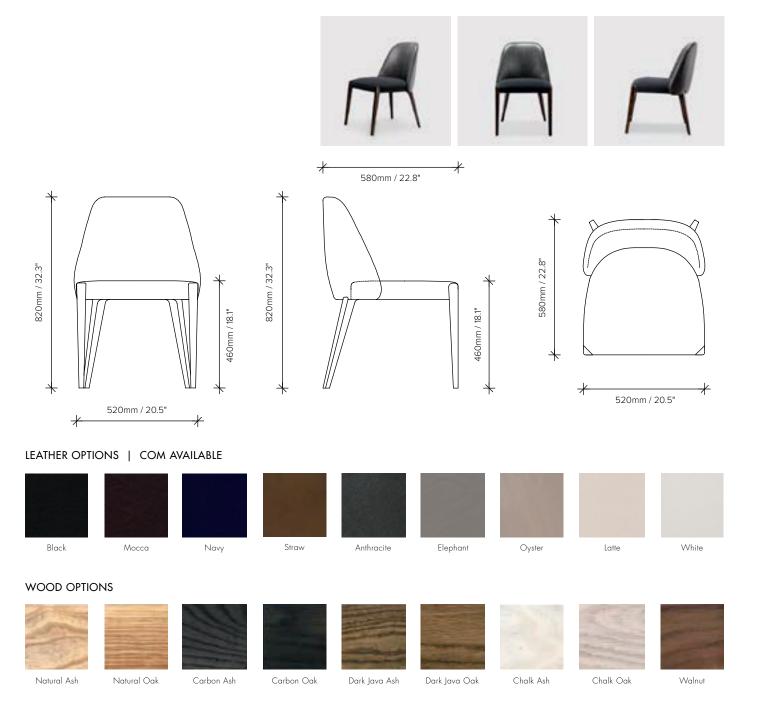

### DESCRIPTION

Upholstered | Ash / Oak / Walnut Base Options

#### DIMENSIONS

 $520W \times 580D \times 820H$  mm | SEAT HEIGHT: 460 mm 20.5W  $\times$  22.8D  $\times$  32.3H in | SEAT HEIGHT: 18.1 in

### COM/COL

Plain Fabric: 1.6m | 1.7yd Leather: 3m² | 32.3sq ft

Disclaimer: Different textures, grains, colouration and densities are all natural characteristics of timbers. We find these variances an inherent and valuable part of the natural beauty of wood, no two pieces are the same making each OKHA design a unique, characterful piece and that each product will be different from the next. Timber movement will also occur as this is a natural product.