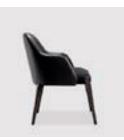

# BALDUCCI CARVER | Dining Chair

## DESCRIPTION

Upholstered | Ash / Oak / Walnut Base Options