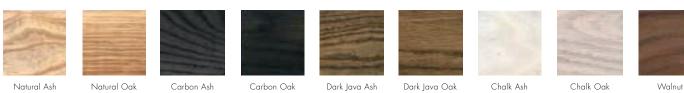

# ΟΚΗΑ

# BALDUCCI CARVER | Dining Chair











#### LEATHER OPTIONS | COM AVAILABLE

| Black | Мосса | Navy | Straw | Anthracite | Elephant | Oyster | Latte | White |
|-------|-------|------|-------|------------|----------|--------|-------|-------|

## WOOD OPTIONS



## DESCRIPTION

Upholstered | Ash / Oak / Walnut Base Options

#### DIMENSIONS

 $590W \times 580D \times 820H$  mm | SEAT HEIGHT: 460 mm 23.2W  $\times$  22.8D  $\times$  32.3H in | SEAT HEIGHT: 18.1 in

## COM/COL

Plain Fabric: 2.2m | 2.4yd Leather: 4m² | 43sq ft

Disclaimer: Different textures, grains, colouration and densities are all natural characteristics of timbers. We find these variances an inherent and valuable part of the natural beauty of wood, no two pieces are the same making each OKHA design a unique, characterful piece and that each product will be different from the next. Timber movement will also occur as this is a natural product.

twentieth

sales@twentieth.net

323.904.1200