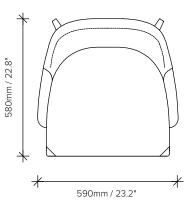

#### DIMENSIONS

 $590W \times 580D \times 820H$  mm | SEAT HEIGHT: 460 mm 23.2W  $\times$  22.8D  $\times$  32.3H in | SEAT HEIGHT: 18.1 in