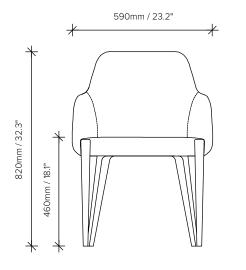

#### DIMENSIONS

 $590W \times 580D \times 820H$  mm | SEAT HEIGHT: 460 mm 23.2W  $\times$  22.8D  $\times$  32.3H in | SEAT HEIGHT: 18.1 in