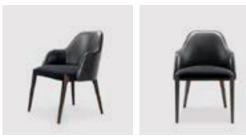

# BALDUCCI CARVER | Dining Chair

## DESCRIPTION

Upholstered | Ash / Oak / Walnut Base Options