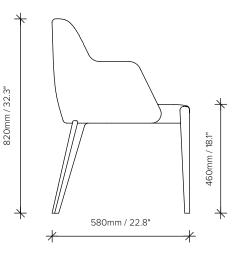

#### DIMENSIONS

 $590W \times 580D \times 820H$  mm | SEAT HEIGHT: 460 mm 23.2W  $\times$  22.8D  $\times$  32.3H in | SEAT HEIGHT: 18.1 in