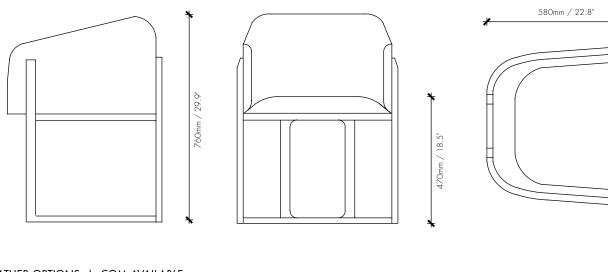

#### DIMENSIONS

 $600W \times 580D \times 760H$  mm  $\,$  | SEAT HEIGHT: 470 mm 23.6W  $\times$  22.8D  $\times$  29.9H in | SEAT HEIGHT: 18.5 in