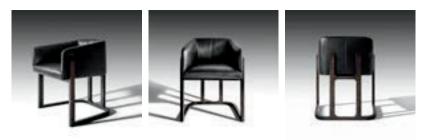

## BARNETT | Dining Chair

600mm / 23.6"

### DESCRIPTION

Upholstered | Ash / Oak / Walnut Frame Options