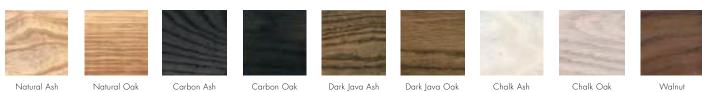

# ΟΚΗΑ

## BARNETT | Dining Chair

600mm / 23.6"





### LEATHER OPTIONS | COM AVAILABLE

| Black | Мосса | Navy | Straw | Anthracite | Elephant | Oyster | Latte | White |
|-------|-------|------|-------|------------|----------|--------|-------|-------|

### WOOD OPTIONS



### DESCRIPTION

Upholstered | Ash / Oak / Walnut Frame Options

#### DIMENSIONS

 $600W \times 580D \times 760H$  mm  $\,$  | SEAT HEIGHT: 470 mm 23.6W  $\times$  22.8D  $\times$  29.9H in | SEAT HEIGHT: 18.5 in

### COM/COL

Plain Fabric: 2.5m | 2.7yd Leather: 3.5m² | 37.7sq ft

Disclaimer: Different textures, grains, colouration and densities are all natural characteristics of timbers. We find these variances an inherent and valuable part of the natural beauty of wood, no two pieces are the same making each OKHA design a unique, characterful piece and that each product will be different from the next. Timber movement will also occur as this is a natural product.

twentieth

sales@twentieth.net

323.904.1200