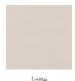

# OKHA

# BASILISK LONG ARM | Dining Chair













### LEATHER OPTIONS | COM AVAILABLE



















#### WOOD OPTIONS









Dark Java Ash

DESCRIPTION

Upholstered | Ash Frame

#### **DIMENSIONS**

 $520W \times 610D \times 790H$  mm | SEAT HEIGHT: 480 mm  $20.5W \times 24D \times 31.1H$  in | SEAT HEIGHT: 18.9 in

## COM/COL

Plain Fabric: 0.7m | 0.7yd Leather: 1m² | 10.8sq ft

Disclaimer: Different textures, grains, colouration and densities are all natural characteristics of timbers. We find these variances an inherent and valuable part of the natural beauty of wood, no two pieces are the same making each OKHA design a unique, characterful piece and that each product will be different from the next. Timber movement will also occur as this is a natural product.