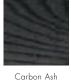

# OKHA

# BASILISK LONG ARM | Dining Chair













### LEATHER OPTIONS | COM AVAILABLE



















#### WOOD OPTIONS









Dark Java Ash

DESCRIPTION

Upholstered | Ash Frame

#### **DIMENSIONS**

 $520W \times 610D \times 790H$  mm | SEAT HEIGHT: 480 mm  $20.5W \times 24D \times 31.1H$  in | SEAT HEIGHT: 18.9 in

## COM/COL

Plain Fabric: 0.7m | 0.7yd Leather: 1m² | 10.8sq ft

Disclaimer: Different textures, grains, colouration and densities are all natural characteristics of timbers. We find these variances an inherent and valuable part of the natural beauty of wood, no two pieces are the same making each OKHA design a unique, characterful piece and that each product will be different from the next. Timber movement will also occur as this is a natural product.