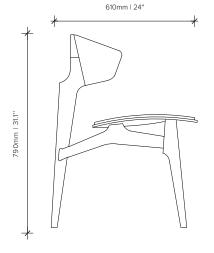

#### **DIMENSIONS**

 $520W \times 610D \times 790H$  mm | SEAT HEIGHT: 480 mm  $20.5W \times 24D \times 31.1H$  in | SEAT HEIGHT: 18.9 in