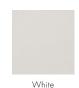

# OKHA

# BASILISK LONG ARM | Dining Chair













### LEATHER OPTIONS | COM AVAILABLE



















#### WOOD OPTIONS









Dark Java Ash

DESCRIPTION

Upholstered | Ash Frame

#### **DIMENSIONS**

 $520W \times 610D \times 790H$  mm | SEAT HEIGHT: 480 mm  $20.5W \times 24D \times 31.1H$  in | SEAT HEIGHT: 18.9 in

## COM/COL

Plain Fabric: 0.7m | 0.7yd Leather: 1m² | 10.8sq ft

Disclaimer: Different textures, grains, colouration and densities are all natural characteristics of timbers. We find these variances an inherent and valuable part of the natural beauty of wood, no two pieces are the same making each OKHA design a unique, characterful piece and that each product will be different from the next. Timber movement will also occur as this is a natural product.