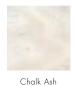

# OKHA

# BASILISK LONG ARM | Dining Chair













### LEATHER OPTIONS | COM AVAILABLE



















#### WOOD OPTIONS









Dark Java Ash

DESCRIPTION

Upholstered | Ash Frame

#### **DIMENSIONS**

 $520W \times 610D \times 790H$  mm | SEAT HEIGHT: 480 mm  $20.5W \times 24D \times 31.1H$  in | SEAT HEIGHT: 18.9 in

## COM/COL

Plain Fabric: 0.7m | 0.7yd Leather: 1m² | 10.8sq ft

Disclaimer: Different textures, grains, colouration and densities are all natural characteristics of timbers. We find these variances an inherent and valuable part of the natural beauty of wood, no two pieces are the same making each OKHA design a unique, characterful piece and that each product will be different from the next. Timber movement will also occur as this is a natural product.