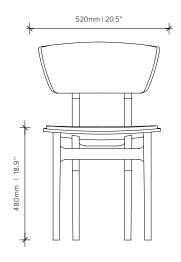

#### **DIMENSIONS**

 $520W \times 610D \times 790H$  mm | SEAT HEIGHT: 480 mm  $20.5W \times 24D \times 31.1H$  in | SEAT HEIGHT: 18.9 in