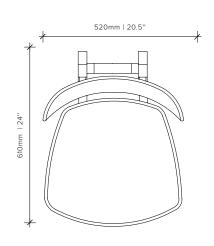

#### **DIMENSIONS**

 $520W \times 610D \times 790H$  mm | SEAT HEIGHT: 480 mm  $20.5W \times 24D \times 31.1H$  in | SEAT HEIGHT: 18.9 in