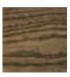

# OKHA

# BASILISK LONG ARM | Dining Chair













### LEATHER OPTIONS | COM AVAILABLE



















#### WOOD OPTIONS









Dark Java Ash

DESCRIPTION

Upholstered | Ash Frame

#### **DIMENSIONS**

 $520W \times 610D \times 790H$  mm | SEAT HEIGHT: 480 mm  $20.5W \times 24D \times 31.1H$  in | SEAT HEIGHT: 18.9 in

## COM/COL

Plain Fabric: 0.7m | 0.7yd Leather: 1m² | 10.8sq ft

Disclaimer: Different textures, grains, colouration and densities are all natural characteristics of timbers. We find these variances an inherent and valuable part of the natural beauty of wood, no two pieces are the same making each OKHA design a unique, characterful piece and that each product will be different from the next. Timber movement will also occur as this is a natural product.