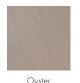

# OKHA

# BASILISK LONG ARM | Dining Chair













### LEATHER OPTIONS | COM AVAILABLE



















#### WOOD OPTIONS









Dark Java Ash

DESCRIPTION

Upholstered | Ash Frame

#### **DIMENSIONS**

 $520W \times 610D \times 790H$  mm | SEAT HEIGHT: 480 mm  $20.5W \times 24D \times 31.1H$  in | SEAT HEIGHT: 18.9 in

## COM/COL

Plain Fabric: 0.7m | 0.7yd Leather: 1m² | 10.8sq ft

Disclaimer: Different textures, grains, colouration and densities are all natural characteristics of timbers. We find these variances an inherent and valuable part of the natural beauty of wood, no two pieces are the same making each OKHA design a unique, characterful piece and that each product will be different from the next. Timber movement will also occur as this is a natural product.