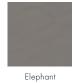

# OKHA

# BASILISK LONG ARM | Dining Chair













### LEATHER OPTIONS | COM AVAILABLE



















#### WOOD OPTIONS









Dark Java Ash

DESCRIPTION

Upholstered | Ash Frame

#### **DIMENSIONS**

 $520W \times 610D \times 790H$  mm | SEAT HEIGHT: 480 mm  $20.5W \times 24D \times 31.1H$  in | SEAT HEIGHT: 18.9 in

## COM/COL

Plain Fabric: 0.7m | 0.7yd Leather: 1m² | 10.8sq ft

Disclaimer: Different textures, grains, colouration and densities are all natural characteristics of timbers. We find these variances an inherent and valuable part of the natural beauty of wood, no two pieces are the same making each OKHA design a unique, characterful piece and that each product will be different from the next. Timber movement will also occur as this is a natural product.