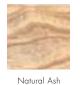

# OKHA

# BASILISK LONG ARM | Dining Chair













### LEATHER OPTIONS | COM AVAILABLE



















#### WOOD OPTIONS









Dark Java Ash

DESCRIPTION

Upholstered | Ash Frame

#### **DIMENSIONS**

 $520W \times 610D \times 790H$  mm | SEAT HEIGHT: 480 mm  $20.5W \times 24D \times 31.1H$  in | SEAT HEIGHT: 18.9 in

## COM/COL

Plain Fabric: 0.7m | 0.7yd Leather: 1m² | 10.8sq ft

Disclaimer: Different textures, grains, colouration and densities are all natural characteristics of timbers. We find these variances an inherent and valuable part of the natural beauty of wood, no two pieces are the same making each OKHA design a unique, characterful piece and that each product will be different from the next. Timber movement will also occur as this is a natural product.