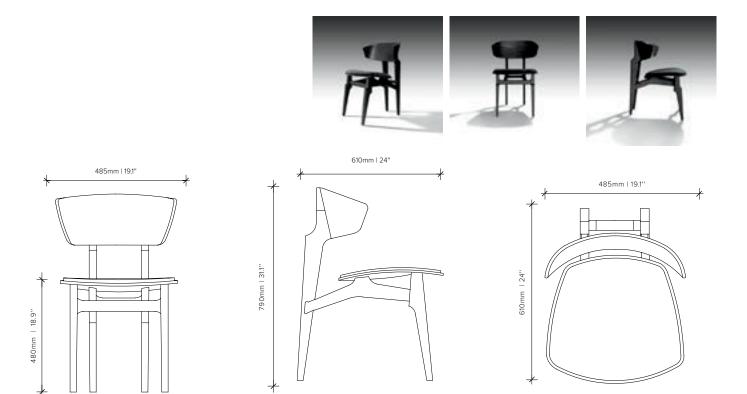

# BASILISK SHORT ARM | Dining Chair

#### DESCRIPTION

Upholstered | Ash Frame

#### **DIMENSIONS**

 $485W \times 610D \times 790H$  mm | SEAT HEIGHT: 480 mm  $19.1W \times 24D \times 31.1H$  in | SEAT HEIGHT: 18.9 in