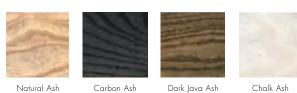

# OKHA

# BASILISK SHORT ARM | Dining Chair



## LEATHER OPTIONS | COM AVAILABLE



#### WOOD OPTIONS



#### DESCRIPTION

Upholstered | Ash Frame

#### **DIMENSIONS**

 $485W \times 610D \times 790H$  mm | SEAT HEIGHT: 480 mm  $19.1W \times 24D \times 31.1H$  in | SEAT HEIGHT: 18.9 in

## COM/COL

Plain Fabric: 0.7m | 0.7yd Leather: 1m² | 10.8sq ft

Disclaimer: Different textures, grains, colouration and densities are all natural characteristics of timbers. We find these variances an inherent and valuable part of the natural beauty of wood, no two pieces are the same making each OKHA design a unique, characterful piece and that each product will be different from the next. Timber movement will also occur as this is a natural product.