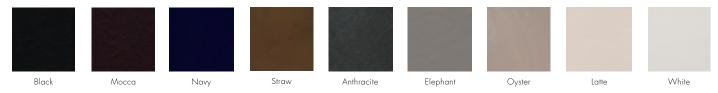

# OKHA

# BASILISK SHORT ARM | Dining Chair



## LEATHER OPTIONS | COM AVAILABLE



#### WOOD OPTIONS



#### DESCRIPTION

Upholstered | Ash Frame

#### **DIMENSIONS**

 $485W \times 610D \times 790H$  mm | SEAT HEIGHT: 480 mm  $19.1W \times 24D \times 31.1H$  in | SEAT HEIGHT: 18.9 in

## COM/COL

Plain Fabric: 0.7m | 0.7yd Leather: 1m² | 10.8sq ft

Disclaimer: Different textures, grains, colouration and densities are all natural characteristics of timbers. We find these variances an inherent and valuable part of the natural beauty of wood, no two pieces are the same making each OKHA design a unique, characterful piece and that each product will be different from the next. Timber movement will also occur as this is a natural product.