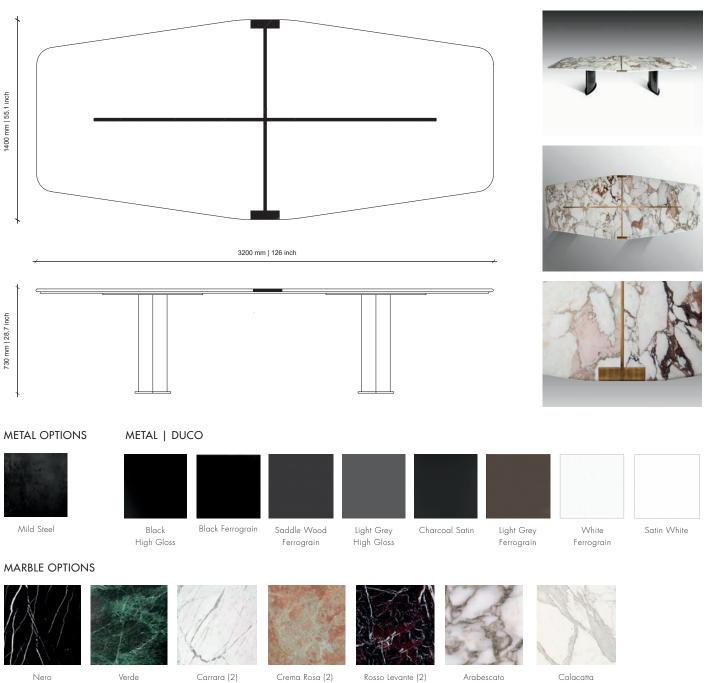

## MORPHEUS | Dining Table

DESIGNED BY OKHA

Marquina (1)

Verde Guatemala (1)

Arabescato Vagli (3)

Venato (3)

#### DESCRIPTION

Brass Inlay in Marble | Patinated Blue / Black Mild Steel Base Options

### DIMENSIONS

3200W x 1400D x 730H mm | 126W x 55.1D x 28.7H in

METALS - All raw metals; brass, copper, mild steel in their respective finishes are unsealed. Metals in a raw, natural and unsealed state will oxidise and change in colour and tone. This is a completely natural process, therefore all our metal finishes will need to be maintained with an appropriate wax/crème, the application of which will build up a natural sealant over time. Ferrograin: a lightly textured matte paint finish.