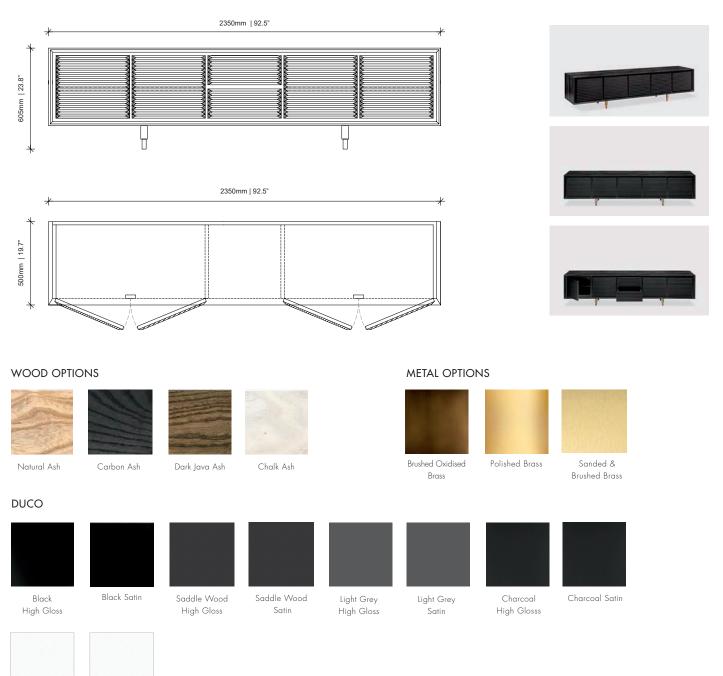

## OMEGA - H | Server

DESIGNED BY OKHA

### DESCRIPTION

White High Gloss

Ash Frame | Brass Feet | MDF Duco Doors

### DIMENSIONS

2350W x 500D x 605H mm | 92.5W x 19.7D x 23.8H in

White

Satin