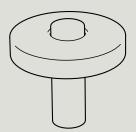

## HEMERA

DESK LAMP

Like the brutalist architecture of 60 years ago that it references, the Hemera Desk Lamp is powerful in its simplicity of form. Designed for the New Volumes<sup>™</sup> collection, the two solid circular volumes intersect with no overtly visible light source, creating a striking desktop monolith and a lighting device of refined functionality.

#### DIMENSIONS

HL Ø390 H362 Ø15.4" H14.3"