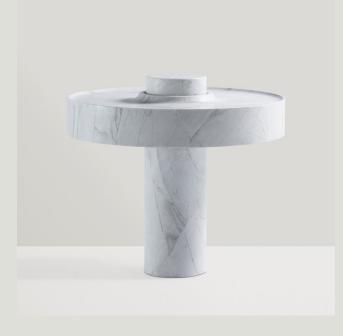

## HEMERA

DESK LAMP

Like the brutalist architecture of 60 years ago that it references, the Hemera Desk Lamp is powerful in its simplicity of form. Designed for the New Volumes<sup>™</sup> collection, the two solid circular volumes intersect with no overtly visible light source, creating a striking desktop monolith and a lighting device of refined functionality.

#### TECHNICAL

| MATERIAL      | HONED ELBA MARBLE AND ANODISED ALUMINIUM                                                                                                             |
|---------------|------------------------------------------------------------------------------------------------------------------------------------------------------|
| LAMPING       | 8.5W E27 LED, 806 LM, 2700K WARM WHITE<br>SUPPLIED WITH AUS/NZ SALES (220-240V) ONLY<br>(120V) E26 LAMP HOLDER SUPPLIED FOR NORTH<br>AMERICA/CANADA. |
| LED LIFESPAN  | 15,000 HRS                                                                                                                                           |
| CORD          | BLACK WITH IN-LINE SWITCH AND AS/NZS PLUG<br>USA/CAD NEMA-1, 2-PIN PLUG SUPPLIED FOR NORTH<br>AMERICA /CANADA                                        |
| IP RATING     | IP20 - FOR INDOOR USE ONLY                                                                                                                           |
| CERTIFICATION | AS/NZS - 60598.1, 60598.2.4<br>EN - 60598.1, 60598.2.4<br>UL TESTING AVAILABLE UPON REQUEST                                                          |

| PRODUCT CODES SKU<br>EG. HL.M-ELB = HEMERA DESK LAMP IN ELBA |                                      |  |
|--------------------------------------------------------------|--------------------------------------|--|
| HL.M-ELB                                                     | HEMERA DESK LAMP ELBA MARBLE (M-ELB) |  |
| DIMENSIONS                                                   | Ø390X362MM / Ø15.4X14.3"             |  |
| WEIGHT                                                       | 11KG / 24.2LB                        |  |
| PACKAGING                                                    | 75X50X28CM / 29.5X19.7X11"           |  |
| PACKAGING WEIGHT                                             | 11KG / 24.5LB                        |  |

#### DIMENSIONS

HL Ø390 H362 Ø15.4" H14.3"