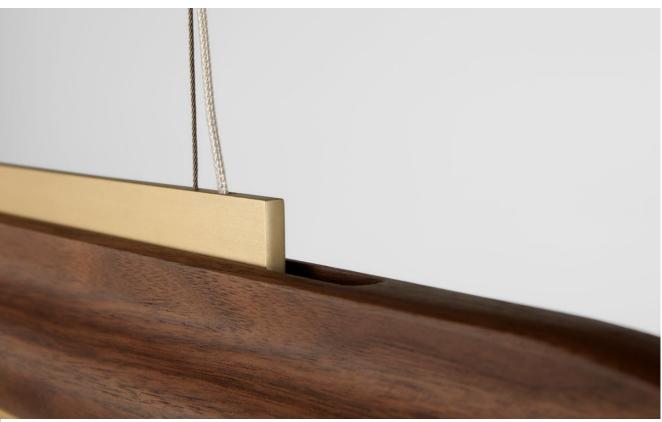

IMAGE /

ABOVE- TOP HIGHLIGHT IN CHAMPAGNE ANODISED ALUMINIUM WITH AMERICAN WALNUT TIMBER LEFT- DETAIL OF BOTTOM HIGHLIGHT WITH LIGHTSOURCE NON-ILLUMINATED

### ARBOUR LINEAR PENDANT