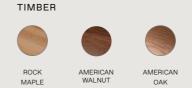

Solid Walnut, Rock Maple or Oak marries perfectly with the hand polished champagne anodised elements.

#### AVAILABLE FINISHES

#### TIMBER

EACH PIECE OF TIMBER HAS BEEN CAREFULLY SELECTED AND PRECISION MILLED. DUE TO THE INHERENT NATURAL QUALITIES OF TIMBER, EACH PIECE HAS ITS OWN CHARACTER AND SUBTLE VARIATION. ARBOUR IS MANUFACTURED FROM SUSTAINABLY SOURCED TIMBERS.