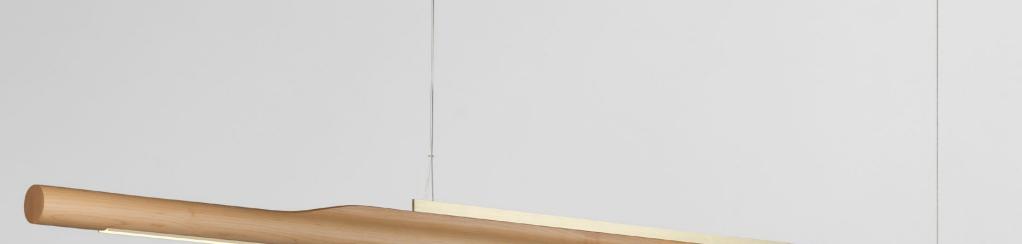

# A continual timber solid, formed to unite space and celebrate the beauty of the natural.

Arbour is a linear timber light which creates the perfect downward luminosity. Created by the divergence of two curves that flow along and around the product.

Solid Walnut, Rock Maple or Oak marries perfectly with the hand polished champagne anodised elements.

IMAGE /

ABOVE- TOP HIGHLIGHT IN CHAMPAGNE ANODISED ALUMINIUM WITH AMERICAN WALNUT TIMBER LEFT- DETAIL OF BOTTOM HIGHLIGHT WITH LIGHTSOURCE NON-ILLUMINATED