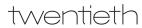

IMAGE /

ABOVE- TOP HIGHLIGHT IN CHAMPAGNE ANODISED ALUMINIUM WITH AMERICAN WALNUT TIMBER LEFT- DETAIL OF BOTTOM HIGHLIGHT WITH LIGHTSOURCE NON-ILLUMINATED

### ARBOUR LINEAR PENDANT