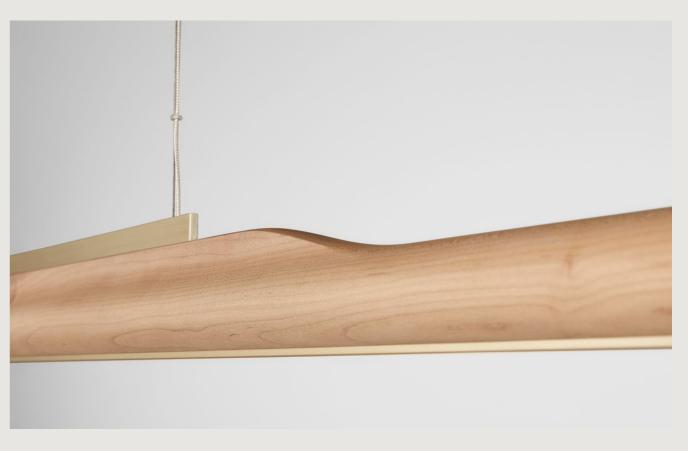

# A continual timber solid, formed to unite space and celebrate the beauty of the natural.

Arbour is a linear timber light which creates the perfect downward luminosity. Created by the divergence of two curves that flow along and around the product.

Solid Walnut, Rock Maple or Oak marries perfectly with the hand polished champagne anodised elements.

### twentieth

www.twentieth.net sales@twentieth.net 323.904.1200

IMAGE / AMERICAN OAK TIMBER WITH CHAMPAGNE ANODISED HIGHLIGHTS

7

ROSS GARDAM

ARBOUR LINEAR PENDANT

twentieth

www.twentieth.net sales@twentieth.net 323.904.1200