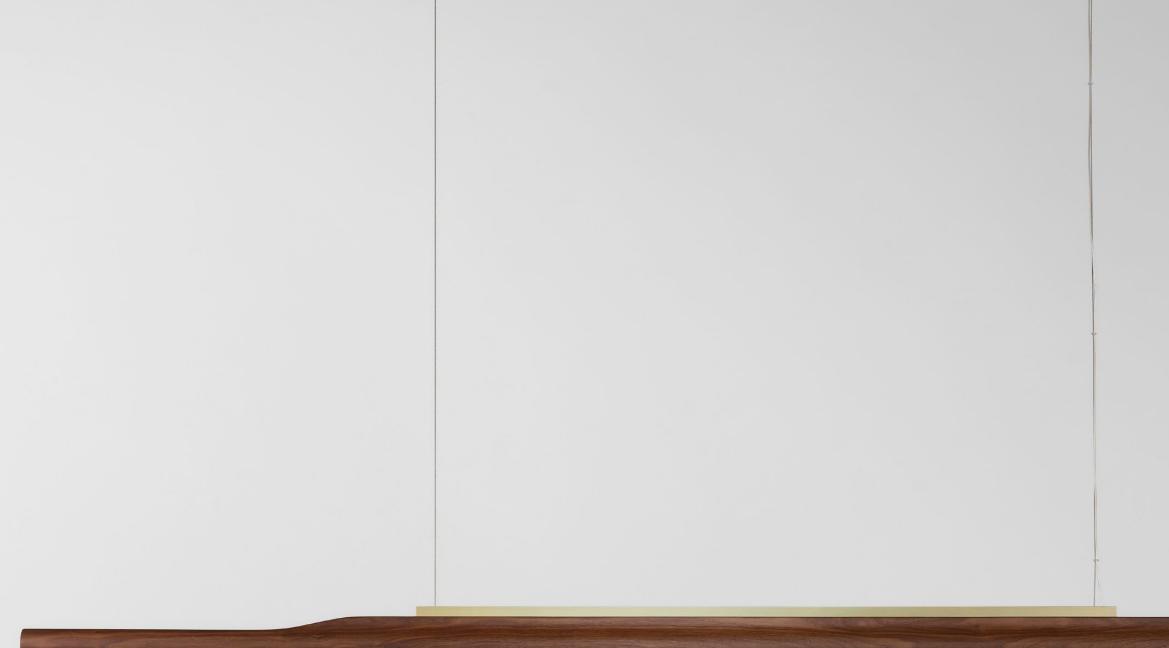

IMAGE /

ABOVE- TOP HIGHLIGHT IN CHAMPAGNE ANODISED ALUMINIUM WITH AMERICAN WALNUT TIMBER LEFT- DETAIL OF BOTTOM HIGHLIGHT WITH LIGHTSOURCE NON-ILLUMINATED

### ARBOUR LINEAR PENDANT

### twentieth

www.twentieth.net sales@twentieth.net 323.904.1200 10

ALP.L-H-XXX L 2200MM / L 86"

DISTANCE BETWEEN WIRES 982MM / 38.6"