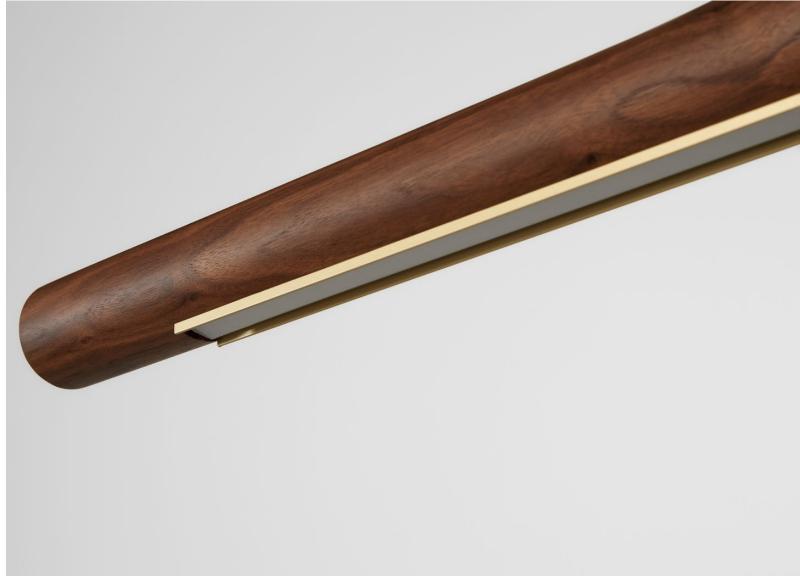

# A continual timber solid, formed to unite space and celebrate the beauty of the natural.

Arbour is a linear timber light which creates the perfect downward luminosity. Created by the divergence of two curves that flow along and around the product.

Solid Walnut, Rock Maple or Oak marries perfectly with the hand polished champagne anodised elements.

### ARBOUR LINEAR PENDANT

### twentieth

www.twentieth.net sales@twentieth.net 323.904.1200 10

ALP.L-H-XXX L 2200MM / L 86"

DISTANCE BETWEEN WIRES 982MM / 38.6"