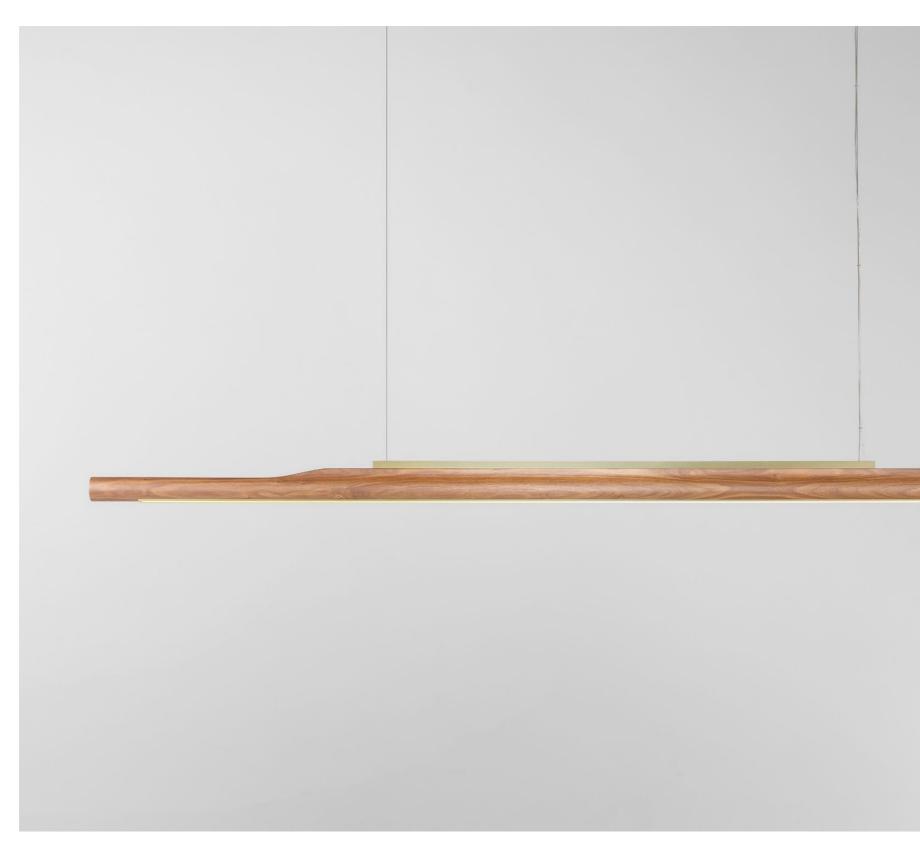

IMAGE /

ABOVE- TOP HIGHLIGHT IN CHAMPAGNE ANODISED ALUMINIUM WITH AMERICAN WALNUT TIMBER LEFT- DETAIL OF BOTTOM HIGHLIGHT WITH LIGHTSOURCE NON-ILLUMINATED

### ARBOUR LINEAR PENDANT

### twentieth

www.twentieth.net sales@twentieth.net 323.904.1200 10

ALP.L-H-XXX L 2200MM / L 86"

DISTANCE BETWEEN WIRES 982MM / 38.6"