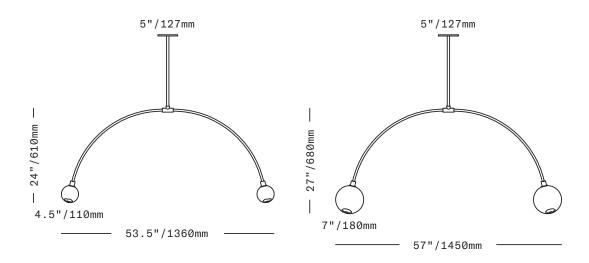

**PENDANT** 

Symmetrical downward curving arms hold lit spheres of handblown Czech glass. Suspended on a rigid brass tube stem. Available with two sizes of glass: 4.5"/110mm or 7"/180mm.

UL listed suitable for dry and damp locations (US & Canada)

Specify overall drop length – Rigid brass tube stems are not field adjustable

Minimum overall drop length: 36"/915mm

Lengths over 60"/1520mm available at additional cost Fixture weights (approximate): 15lbs/7kg (LT502)

18lbs/8kg (LT503)

All glass dimensions are approximate – handblown glass dimensions vary by nature and intent

Made in the Czech Republic

LT502 [---][--] LT503 [---][--] 4.5"/110mm glass 7"/180mm glass

Glass colors