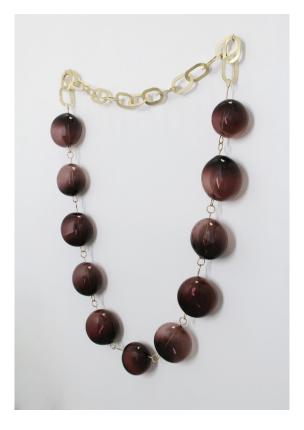

WALLPIECE

Plum with chain in Brushed Brass finish

A large wallpiece sculpture with oversized glass beads suspended along a length of brass links. With an expressive brass chain across the top, the wallpiece is suspended from two points on custom hardware (included). The piece drapes dramatically, a stylish wall sculpture.

All glass dimensions are approximate – handblown glass dimensions vary by nature and intent

Made in the Czech Republic

SC550 [---][--]

Bead Chain 11 Wallpiece

Glass colors

- Alabaster [ALB]Plum [PLM]Smoke [SMK]