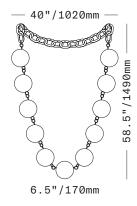

WALLPIECE

Plum with chain in Brushed Brass finish

A large wallpiece sculpture with oversized glass beads suspended along a length of brass links. With an expressive brass chain across the top, the wallpiece is suspended from two points on custom hardware (included). The piece drapes dramatically, a stylish wall sculpture.

All glass dimensions are approximate – handblown glass dimensions vary by nature and intent

Made in the Czech Republic

SC550 [---][--]

Bead Chain 11 Wallpiece

Glass colors

- Alabaster [ALB]Plum [PLM]Smoke [SMK]