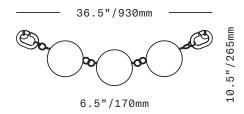

All glass dimensions are approximate – handblown glass dimensions vary by nature and intent

Made in the Czech Republic

SC551 [---][--]

Bead 3 Wallpiece

Glass colors

Alabaster [ALB]
Plum [PLM]
Smoke [SMK]

Metal finishes