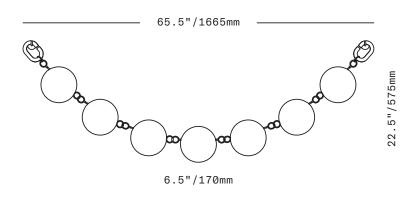

All glass dimensions are approximate – handblown glass dimensions vary by nature and intent

Made in the Czech Republic

SC553 [---][--] Bead 7 Wallpiece

Glass colors O Alabaster [ALB]
Plum [PLM]
Smoke [SMK]