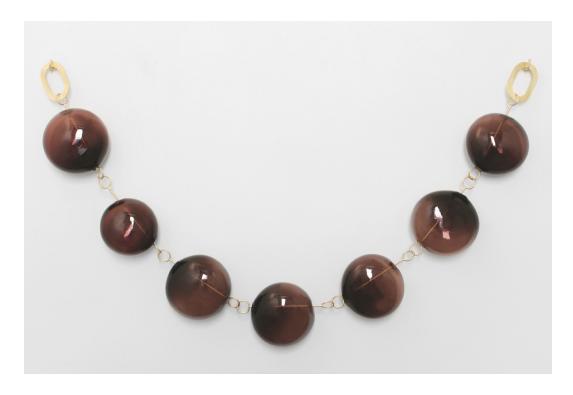

All glass dimensions are approximate – handblown glass dimensions vary by nature and intent

Made in the Czech Republic

Plum with armature in Brushed Brass finish

Decorative sculptural wallpieces of large handblown Czech glass "beads" strung on a handmade brass armature. Attaching to the wall at each end with custom hardware (included), the beads drape gracefully between.

All glass dimensions are approximate – handblown glass dimensions vary by nature and intent

Made in the Czech Republic

SC553 [---][--] Bead 7 Wallpiece

Glass colors O Alabaster [ALB]
Plum [PLM]
Smoke [SMK]