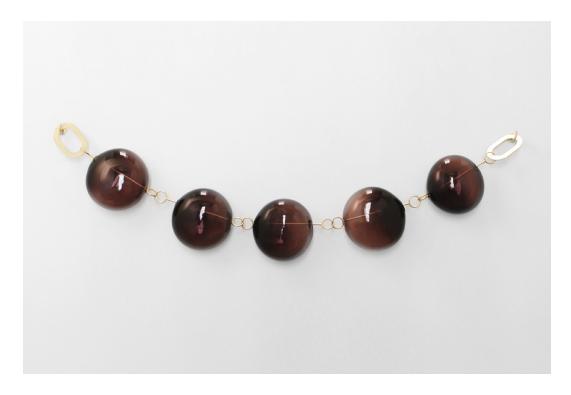

Dark Oxidized [DX]
Brushed Brass [BB]
Brushed Nickel [BN]
Polished Nickel [PN]

Plum with armature in Brushed Brass finish

Decorative sculptural wallpieces of large handblown Czech glass "beads" strung on a handmade brass armature. Attaching to the wall at each end with custom hardware (included), the beads drape gracefully between.

All glass dimensions are approximate – handblown glass dimensions vary by nature and intent

Made in the Czech Republic

Plum with armature in Brushed Brass finish

Decorative sculptural wallpieces of large handblown Czech glass "beads" strung on a handmade brass armature. Attaching to the wall at each end with custom hardware (included), the beads drape gracefully between.