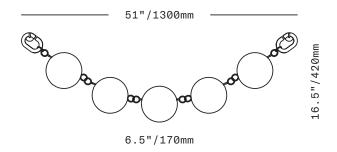

All glass dimensions are approximate – handblown glass dimensions vary by nature and intent

Made in the Czech Republic

SC553 [---][--] Bead 7 Wallpiece

Glass colors O Alabaster [ALB]
Plum [PLM]
Smoke [SMK]