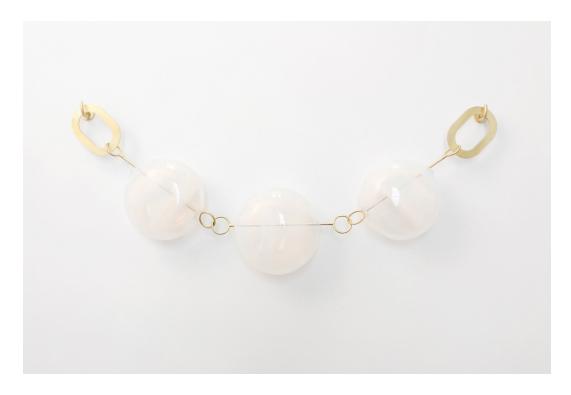

Alabaster with armature in Brushed Brass finish

Decorative sculptural wallpieces of large handblown Czech glass "beads" strung on a handmade brass armature. Attaching to the wall at each end with custom hardware (included), the beads drape gracefully between.