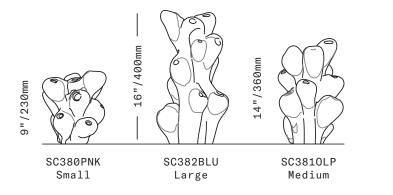

Three sizes, each size available in one color as shown

All glass dimensions are approximate – handblown glass dimensions vary by nature and intent

Made in the Czech Republic

## ) twentieth sales@twentieth.net

SC380PNK S SC3810LP M SC382BLU La

www.twentieth.net

Small Medium Large Pink PaletteOlive PaletteBlue Palette

twentieth sales@twentieth.net

323.904.1200 www.twentieth.net