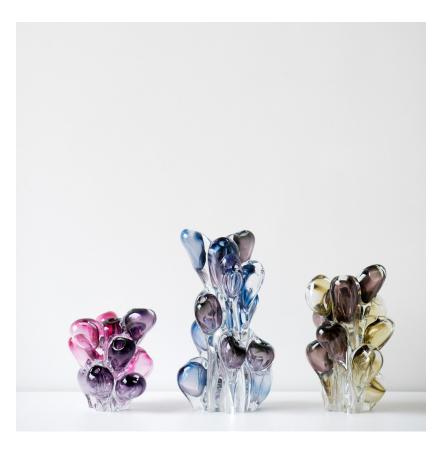

## SkLO Bloom Object

From left: Small/Pink Palette, Large/Blue Palette, Medium/Olive Palette

323.904.1200

SkLO Bloom Objects are organic sculptural compositions of multiple smaller pod-shapes fused together while hot to form larger pieces. The bottoms are cut and polished. No two exactly alike.

Three sizes, each size available in one color as shown

All glass dimensions are approximate – handblown glass dimensions vary by nature and intent

Made in the Czech Republic