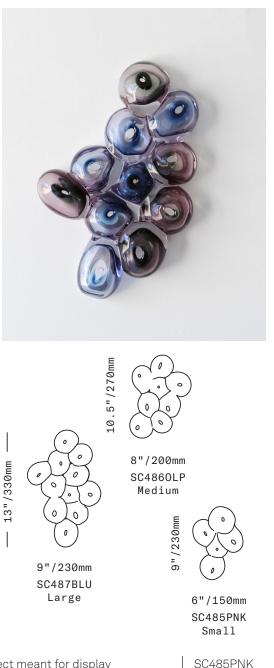

A version of the SkLO Bloom Object meant for display on the wall, the Bloom Wallpiece is produced in a similar process, organically building sculptural compositions by layering together smaller individually blown pod-shapes while hot. The backs are cut and polished. Simple hardware for mounting on the wall is included and suitable for most wall materials.

Three sizes, each size available in one color

All glass dimensions are approximate – handblown glass dimensions vary by nature and intent

Made in the Czech Republic

## y twentieth sales@twentieth.net

323.904.1200

SC4860LP

SC487BLU

Small

Large

Medium

Pink Palette