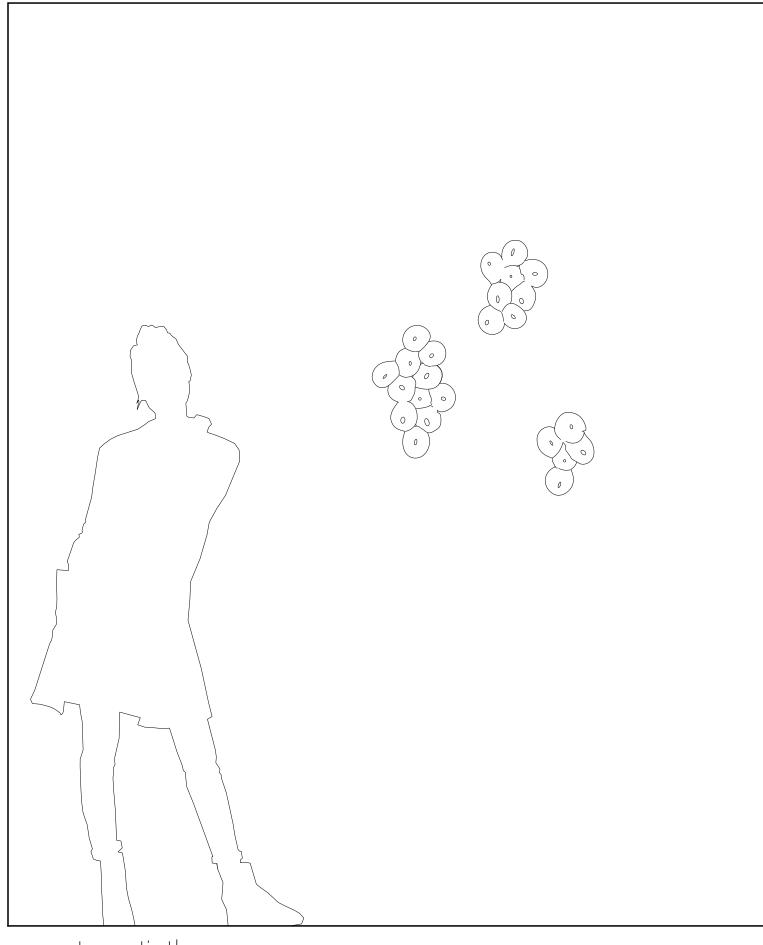

A version of the SkLO Bloom Object meant for display on the wall, the Bloom Wallpiece is produced in a similar process, organically building sculptural compositions by layering together smaller individually blown pod-shapes while hot. The backs are cut and polished. Simple hardware for mounting on the wall is included and suitable for most wall materials.

Three sizes, each size available in one color

All glass dimensions are approximate – handblown glass dimensions vary by nature and intent

Made in the Czech Republic