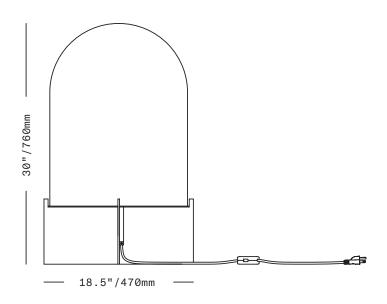

A large dome of handblown Czech glass with a frosted finish rests atop a custom base made of vertical solid brass plates. A brass ring fits onto the base as a seat for the glass dome. Imposing in size, it can work on large furniture, or the floor, depending on the decor. While large, the softness of the frosted glass and minimal presence of the base make it approachable and compelling.

UL listed suitable for dry locations only (US & Canada) Socket 120V E26 60W Max

LED bulb included

72"/1800mm black fabric-wrapped cord with in-line switch

All glass dimensions are approximate – handblown glass dimensions vary by nature and intent