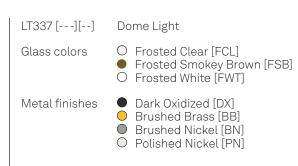

A large dome of handblown Czech glass with a frosted finish rests atop a custom base made of vertical solid brass plates. A brass ring fits onto the base as a seat for the glass dome. Imposing in size, it can work on large furniture, or the floor, depending on the decor. While large, the softness of the frosted glass and minimal presence of the base make it approachable and compelling.