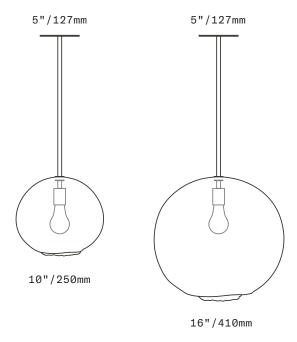

Specify overall drop length – Rigid brass tube stems are not field adjustable

Minimum overall drop lengths:

22"/560mm (LT251)

27"/685mm (LT252)

Lengths over the below available at additional cost:

53"/1350mm (LT251) 58"/1470mm (LT252)

Fixture weights (approximate):

8lbs/3.5kg (LT251) 15lbs/7kg (LT252)

All glass dimensions are approximate – handblown glass dimensions vary by nature and intent

Made in the Czech Republic

LT251 [---][--] LT252 [---][--] 10"/250mm glass 16"/410mm glass