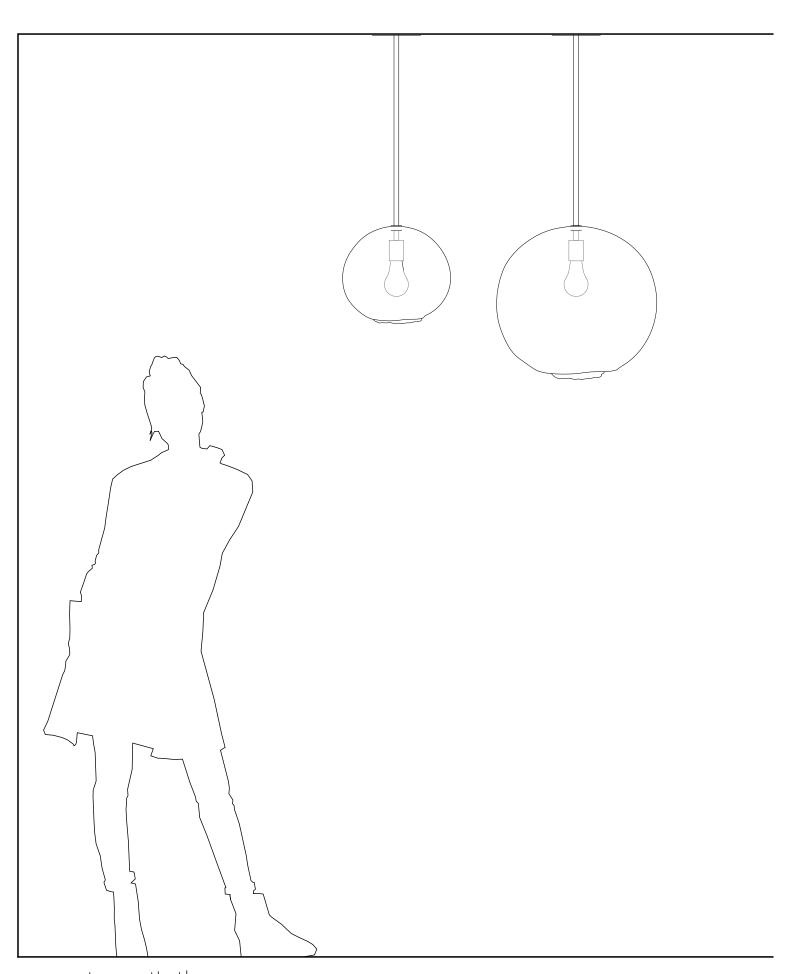

PENDANT

Spheres of handblown Czech glass with molten, organically shaped open mouths on the underside. Suspended on rigid brass tube stems, the Float Pendants are blown without the use of moulds, so that the spherical shades are intentionally imperfect in their form. These details allow for the minimal design to show its handmade nature – no two exactly alike.

Fixture weights (approximate):

8lbs/3.5kg (LT251) 15lbs/7kg (LT252)

All glass dimensions are approximate – handblown glass dimensions vary by nature and intent

Made in the Czech Republic

LT251 [---][--] LT252 [---][--] 10"/250mm glass 16"/410mm glass