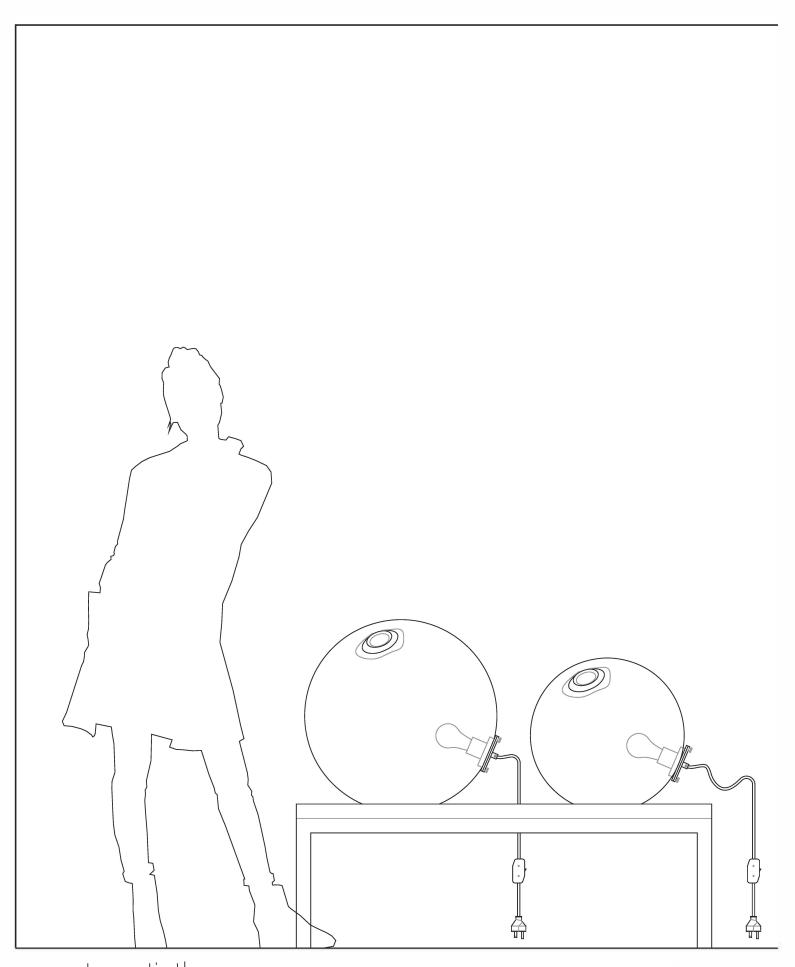

## SkLO Float 2.0

Large spheres of handblown Czech glass with a custom brass socket assembly through one side. Each glass sphere is blown by hand without the use of moulds, and so is slightly imperfect in shape. Available in two sizes. Each is broken hot from the blower's pipe and the mouth then fire-polished to create an uncontrollable detail unique to each piece. Two brass thumb screws attach the removable bulb-and-socket from the side of the glass.

UL listed suitable for dry locations only (US & Canada)

Socket 120V E26 7W Max

LED bulb included

Glass available in two sizes

72"/1800mm black fabric-wrapped cord with in-line switch

All glass dimensions are approximate – handblown glass dimensions vary by nature and intent