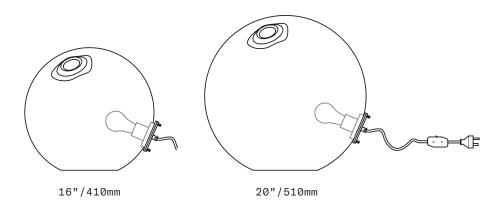

## SkLO Float 2.0

Large spheres of handblown Czech glass with a custom brass socket assembly through one side. Each glass sphere is blown by hand without the use of moulds, and so is slightly imperfect in shape. Available in two sizes. Each is broken hot from the blower's pipe and the mouth then fire-polished to create an uncontrollable detail unique to each piece. Two brass thumb screws attach the removable bulb-and-socket from the side of the glass.

UL listed suitable for dry locations only (US & Canada)

Socket 120V E26 7W Max

LED bulb included

Glass available in two sizes

72"/1800mm black fabric-wrapped cord with in-line switch

All glass dimensions are approximate – handblown glass dimensions vary by nature and intent