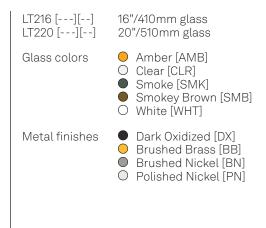

UL listed suitable for dry locations only (US & Canada)

Socket 120V E26 7W Max

LED bulb included

Glass available in two sizes

72"/1800mm black fabric-wrapped cord with in-line switch

All glass dimensions are approximate – handblown glass dimensions vary by nature and intent