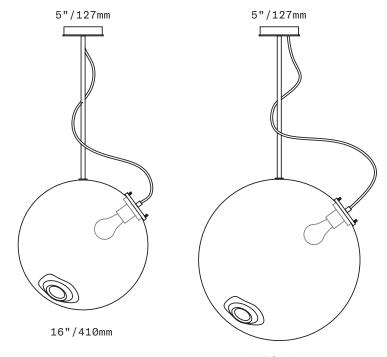

## PENDANT

Large spheres of handblown Czech glass suspended on rigid brass stems. Two glass sizes available. A custom brass socket assembly through one side holds the light bulb and is connected to the canopy at the ceiling with a length of exposed fabric-wrapped electrical cord. Each glass sphere is blown by hand without the use of moulds, and so is slightly imperfect in shape. Two brass thumb screws attach the removable bulb-and-socket from the side of the glass.

## 20"/510mm

LT259 [---][--] LT319 [---][--] 16"/410mm glass 20"/510mm glass

Glass colors

- Amber [AMB]
- O Clear [CLR]
- Smoke [SMK]
- Smokey Brown [SMB]
- O White [WHT]

Metal finishes

Cord Colors

- Dark Oxidized [DX]
- O Brushed Brass [BB]
- Brushed Nickel [BN]Polished Nickel [PN]