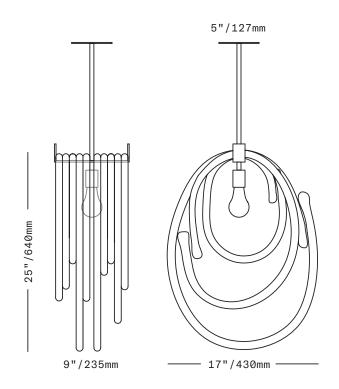

## SkLO Lasso 1.0 PENDANT

Solid loops of handblown glass serve as a shade for this sculptural pendant. The glass loops come in different sizes, showcasing the amazing quality and clarity of the Czech glass. Each loop is made by hand, so each is unique and slightly different, lending the finished composition a very organic feel.

UL listed suitable for dry and damp locations (US & Canada)

Socket 120V E26 60W Max

LED bulb included

Requires recessed electrical box for installation

Does NOT accommodate sloped ceilings

Specify overall drop length – Rigid brass tube stems are not field adjustable

Minimum overall drop length: 36"/915mm

Lengths over 63"/1600mm available at additional cost

Fixture weight (approximate): 40lbs/18kg

All glass dimensions are approximate – handblown glass dimensions vary by nature and intent

Made in the Czech Republic

| $\mathbb{R}$  | , † |
|---------------|-----|
|               |     |
| $\mathcal{N}$ | S   |

twentieth

ales@twentieth.net 323.904.1200