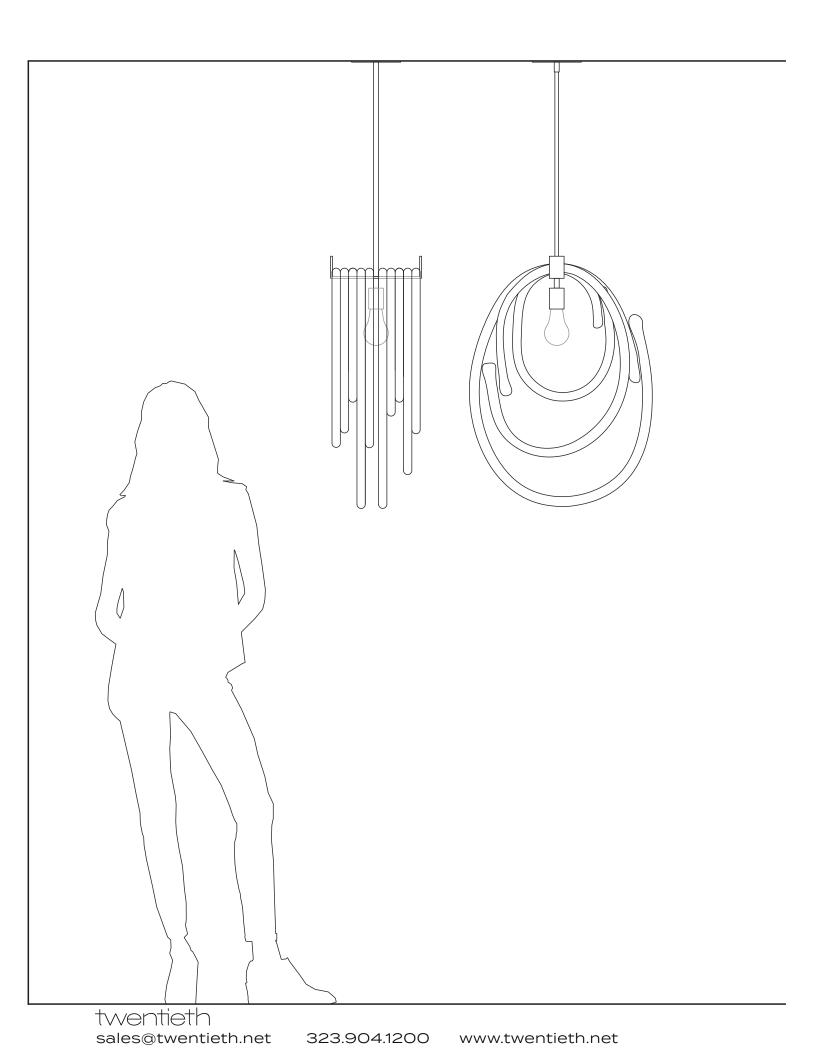

## SkLO Lasso 1.0 PENDANT

Solid loops of handblown glass serve as a shade for this sculptural pendant. The glass loops come in different sizes, showcasing the amazing quality and clarity of the Czech glass. Each loop is made by hand, so each is unique and slightly different, lending the finished composition a very organic feel.

## SkLO Lasso 2.0 PENDANT

Solid loops of handblown Czech glass serve as a shade for this sculptural pendant. The glass loops are a predetermined set of different sizes and sit atop a brass hook. Two sockets oriented horizontally, back-to-back, are positioned below the hook. Suspended on a rigid brass stem.