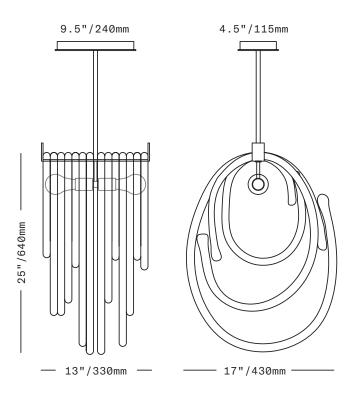

## SkLO Lasso 2.0 PENDANT

Solid loops of handblown Czech glass serve as a shade for this sculptural pendant. The glass loops are a predetermined set of different sizes and sit atop a brass hook. Two sockets oriented horizontally, back-to-back, are positioned below the hook. Suspended on a rigid brass stem.

UL listed suitable for dry and damp locations (US & Canada)

Sockets 120V E26 60W Max

LED bulbs included

Requires recessed electrical box for installation

Does NOT accommodate sloped ceilings

Specify overall drop length – Rigid brass tube stems are not field adjustable

Minimum overall drop length: 37"/940mm

Lengths over 63"/1600mm available at additional cost

Fixture weight (approximate): 50lbs/23kg

All glass dimensions are approximate – handblown glass dimensions vary by nature and intent

323.904.1200

Made in the Czech Republic

twentieth sales@twentieth.net

| LT138 [][]     | Lasso 2.0 Pendant                                                                                                             |
|----------------|-------------------------------------------------------------------------------------------------------------------------------|
| Glass colors   | <ul><li>Clear [CLR]</li><li>White [WHT]</li></ul>                                                                             |
| Metal finishes | <ul> <li>Dark Oxidized [DX]</li> <li>Brushed Brass [BB]</li> <li>Brushed Nickel [BN]</li> <li>Polished Nickel [PN]</li> </ul> |