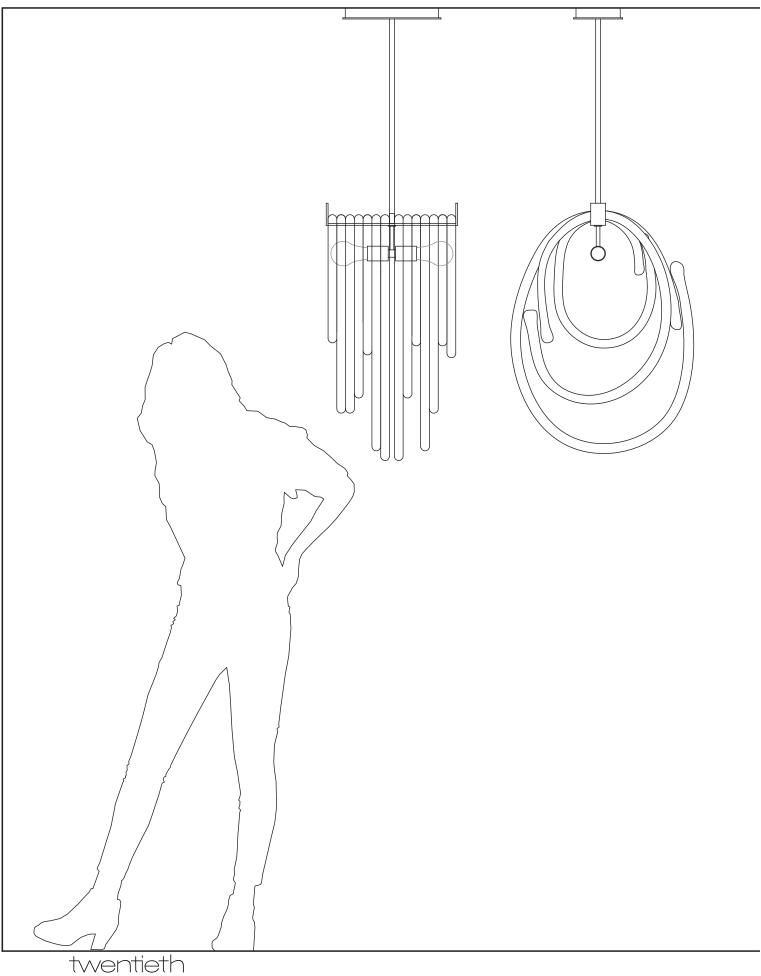

## SkLO Lasso 2.0 PENDANT

Solid loops of handblown Czech glass serve as a shade for this sculptural pendant. The glass loops are a predetermined set of different sizes and sit atop a brass hook. Two sockets oriented horizontally, back-to-back, are positioned below the hook. Suspended on a rigid brass stem.

UL listed suitable for dry and damp locations (US & Canada)

Sockets 120V E26 60W Max

LED bulbs included

Requires recessed electrical box for installation

Does NOT accommodate sloped ceilings

Specify overall drop length – Rigid brass tube stems are not field adjustable

Minimum overall drop length: 37"/940mm

Lengths over 63"/1600mm available at additional cost

Fixture weight (approximate): 50lbs/23kg

All glass dimensions are approximate – handblown glass dimensions vary by nature and intent

323.904.1200

Made in the Czech Republic

twentieth sales@twentieth.net

| LT138 [][]     | Lasso 2.0 Pendant                                                                                                             |
|----------------|-------------------------------------------------------------------------------------------------------------------------------|
| Glass colors   | <ul><li>Clear [CLR]</li><li>White [WHT]</li></ul>                                                                             |
| Metal finishes | <ul> <li>Dark Oxidized [DX]</li> <li>Brushed Brass [BB]</li> <li>Brushed Nickel [BN]</li> <li>Polished Nickel [PN]</li> </ul> |