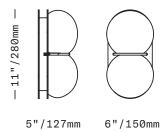

The Twin 2.0 Sconce/Ceiling features a two-tone diffuser of handblown Czech glass made up of two flattened spherical shapes in two colors which are melded together while hot on the glass blowing pipe. The glass is held to a solid brass canopy by a brass band that sits between the two spheres. Each sphere is lit from within by its bulb, one in each sphere.

UL listed suitable for dry and damp locations (US & Canada) Sockets 120V E12 7W Max

LED bulbs included

Requires recessed electrical box for installation

Fixture weight (approximate): 10lbs/4.5kg

All glass dimensions are approximate – handblown glass dimensions vary by nature and intent