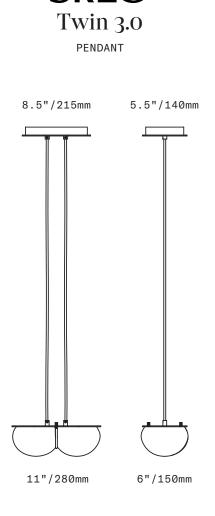

SkLO

A two-tone diffuser of handblown Czech glass made up of two flattened spherical shapes in two colors which are melded together while hot on the glass blower's pipe. The glass is held to a solid brass canopy by a brass band that sits at the "waist" between the two spheres. Each sphere is lit from within by its own bulb, one in each sphere. Suspended on two fabricwrapped electrical cords from a canopy whose shape mimics the geometry of the pendant itself.

Fixture weight (approximate): 10lbs/4.5kg

All glass dimensions are approximate – handblown glass dimensions vary by nature and intent

Made in the Czech Republic

twentieth

| LTM09 [][]     | Twin 3.0 Pendant                                                                                                                                                       |
|----------------|------------------------------------------------------------------------------------------------------------------------------------------------------------------------|
| Glass colors   | <ul> <li>Blue Palette [PBL]</li> <li>Mint Green Palette [MGR]</li> <li>Oyster Palette [OST]</li> <li>Pastel Pink Palette [PPK]</li> <li>White Palette [WHT]</li> </ul> |
| Metal finishes | <ul> <li>Dark Oxidized [DX]</li> <li>Brushed Brass [BB]</li> <li>Brushed Nickel [BN]</li> <li>Polished Nickel [PN]</li> </ul>                                          |
| Cord Colors    | <ul> <li>Black</li> <li>Blue</li> <li>Gold</li> <li>Gray</li> </ul>                                                                                                    |