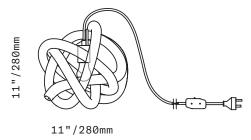

Our signature SkLO Large Wrap, a continuous wound length of a handblown Czech glass tube, is transformed into a dynamic table light. The brass light socket has an integral handmade brass hook that allows it to attach to the glass wrap, suspending the bulb within. Each wrap is unique, no two exactly alike.

Socket 120V E26 60W Max

LED bulb included

72"/1800mm black fabric-wrapped cord with in-line switch All glass dimensions are approximate - handblown glass dimensions vary by nature and intent

Made in the Czech Republic