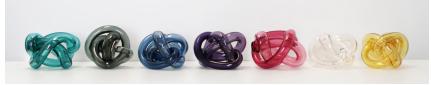

Top from left: Lagoon, Smoke, Steel Blue, Purple, Fuchsia, Clear, Amber Bottom from left: Apricot, White, Gray, Celadon Green, Dark Green, New Blue

7"/180mm

SkLO Wrap Objects are a wound length of handblown Czech glass tube. Each SkLO Wrap Object is a unique handmade piece, no two exactly alike. Whether alone, or in larger groups, the Wrap presents a distinct opportunity to display the beauty and immediacy of glassblowing.