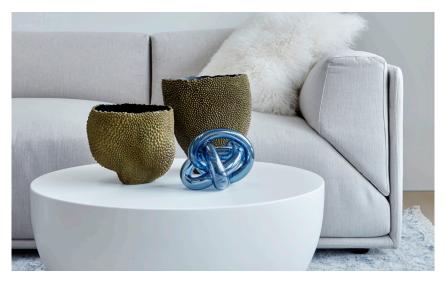

Top from left: Lagoon, Smoke, Steel Blue, Purple, Fuchsia, Clear, Amber Bottom from left: Apricot, White, Gray, Celadon Green, Dark Green, New Blue

7"/180mm

SkLO Wrap Objects are a wound length of handblown Czech glass tube. Each SkLO Wrap Object is a unique handmade piece, no two exactly alike. Whether alone, or in larger groups, the Wrap presents a distinct opportunity to display the beauty and immediacy of glassblowing.