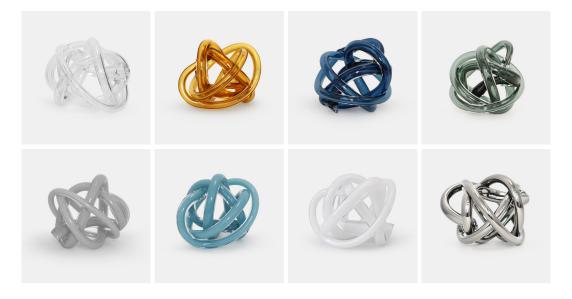

Top from left: Clear, Amber, Steel Blue, Smoke Bottom from left: Gray, New Blue, White, Silver Mirror

10"/250mm

SkLO Large Wrap Objects are a larger version of the classic SkLO Wrap, a wound length of handblown Czech glass tube. Each SkLO Large Wrap Object is a unique handmade piece, no two exactly alike. Whether alone, or in larger groups, Large Wrap presents a distinct opportunity to display the beauty and immediacy of glassblowing.

All glass dimensions are approximate – handblown glass dimensions vary by nature and intent

Made in the Czech Republic

FL120 [---]

Glass colors

Large Wrap Object

- Amber [AMB] Black [BLK]
- O Clear [CLR]
- O Gray [GRY]
- New Blue [NBL]
- O Silver Mirror [SLV]
- Smoke [SMK]
- Steel Blue [SBL]
- O White [WHT]