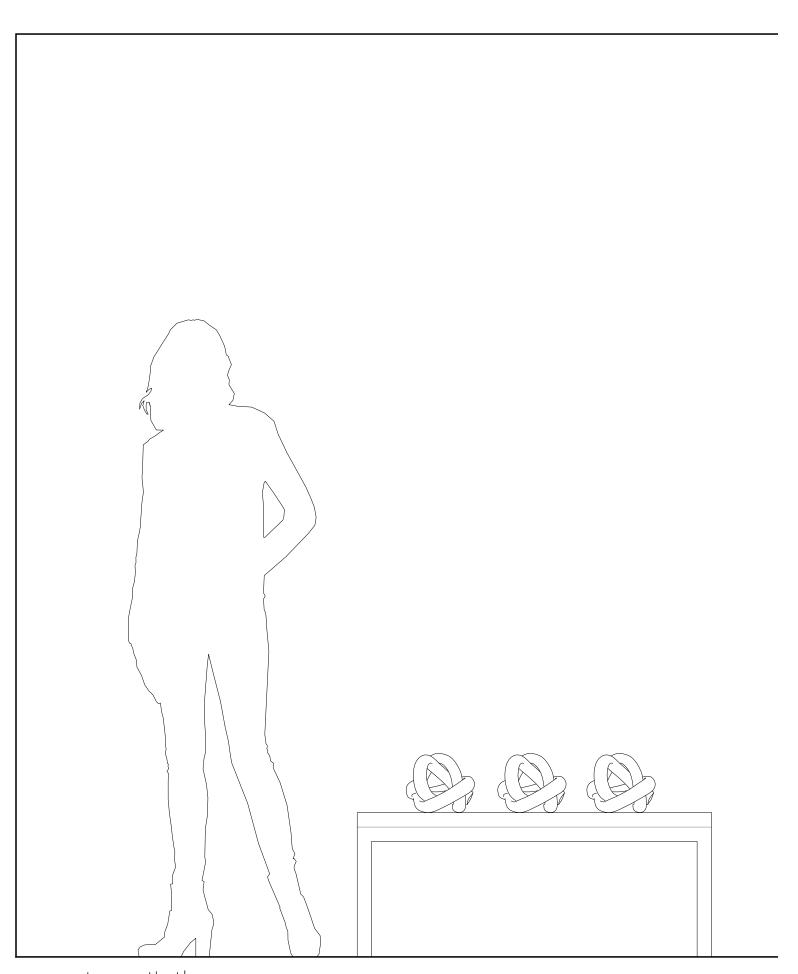

Top from left: Lagoon, Smoke, Steel Blue, Purple, Fuchsia, Clear, Amber Bottom from left: Apricot, White, Gray, Celadon Green, Dark Green, New Blue

7"/180mm

SkLO Wrap Objects are a wound length of handblown Czech glass tube. Each SkLO Wrap Object is a unique handmade piece, no two exactly alike. Whether alone, or in larger groups, the Wrap presents a distinct opportunity to display the beauty and immediacy of glassblowing.

Top from left: Clear, Amber, Steel Blue, Smoke Bottom from left: Gray, New Blue, White, Silver Mirror

10"/250mm

SkLO Large Wrap Objects are a larger version of the classic SkLO Wrap, a wound length of handblown Czech glass tube. Each SkLO Large Wrap Object is a unique handmade piece, no two exactly alike. Whether alone, or in larger groups, Large Wrap presents a distinct opportunity to display the beauty and immediacy of glassblowing.