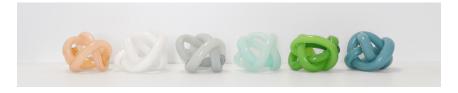

Top from left: Clear, Amber, Steel Blue, Smoke Bottom from left: Gray, New Blue, White, Silver Mirror

10"/250mm

SkLO Large Wrap Objects are a larger version of the classic SkLO Wrap, a wound length of handblown Czech glass tube. Each SkLO Large Wrap Object is a unique handmade piece, no two exactly alike. Whether alone, or in larger groups, Large Wrap presents a distinct opportunity to display the beauty and immediacy of glassblowing.