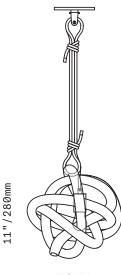

5"/127mm

11"/280mm

Our signature SkLO Large Wrap, a continuous wound length of a handblown Czech glass tube, is transformed into a pendant. Suspended on a hand-tied length of fabric-wrapped electrical cord. The socket is also suspended on a matching intertwined length of fabric-wrapped electrical cord and allows the light bulb to be nestled within the glass element.

Minimum overall drop length: 26"/660mm

Lengths over 48"/1220mm available at additional cost

Fixture weight (approximate): 7lbs/3kg

All glass dimensions are approximate – handblown glass dimensions vary by nature and intent