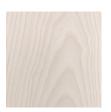

#### Timber

WA-N: White Ash, Natural

WA-G: White Ash, Grey

WA-E: White Ash, Ebonized

WA-WW: White Ash, Whitewashed

WAL: Walnut, Natural