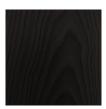

#### Timber

WA-N: White Ash, Natural

WA-G: White Ash, Grey

WA-E: White Ash, Ebonized

WA-WW: White Ash, Whitewashed

WAL: Walnut, Natural