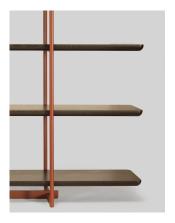

### altai shelving

A50

Altai shelving is intended for use as a freestanding open storage unit or room divider. The product is constructed of solid timber for the shelves and uprights in steel, stainless steel, or bronze. Standard skram timber and metal finishes may be specified from the options below. Custom sizing and finish options are also available. Residential or contract use.