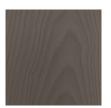

#### Timber

WA-N: White Ash, Natural

WA-G: White Ash, Grey

WA-E: White Ash, Ebonized

WA-WW: White Ash, Whitewashed

WAL: Walnut, Natural