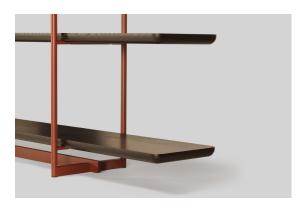

### altai shelving

A50

Altai shelving is intended for use as a freestanding open storage unit or room divider. The product is constructed of solid timber for the shelves and uprights in steel, stainless steel, or bronze. Standard skram timber and metal finishes may be specified from the options below. Custom sizing and finish options are also available. Residential or contract use.