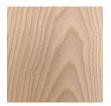

#### Timber

WA-N: White Ash, Natural

WA-G: White Ash, Grey

WA-E: White Ash, Ebonized

WA-WW: White Ash, Whitewashed

WAL: Walnut, Natural