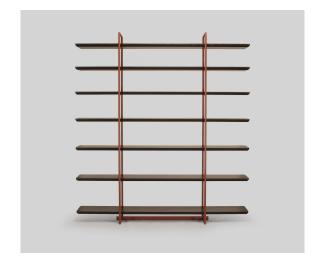

### altai shelving

A50

Altai shelving is intended for use as a freestanding open storage unit or room divider. The product is constructed of solid timber for the shelves and uprights in steel, stainless steel, or bronze. Standard skram timber and metal finishes may be specified from the options below. Custom sizing and finish options are also available. Residential or contract use.

## skram

**A50** width 88 / 224cm depth 16 / 41cm height 96 / 244cm