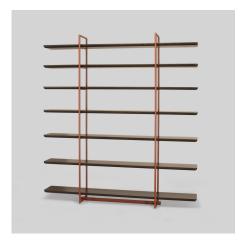

### altai shelving

A50

Altai shelving is intended for use as a freestanding open storage unit or room divider. The product is constructed of solid timber for the shelves and uprights in steel, stainless steel, or bronze. Standard skram timber and metal finishes may be specified from the options below. Custom sizing and finish options are also available. Residential or contract use.

## skram

**A50** width 88 / 224cm depth 16 / 41cm height 96 / 244cm