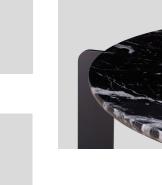

#### drop series coffee table D05

The drop coffee table is constructed of stone and metal. The 3cm 'drop' shaped marble top features a reverse bullnose edge profile and is notched to allow the metalwork detail to be viewed from the surface. Custom materials are available. Residential or contract use.

#### Other Materials

NMM: Negro Marquina Marble

CRM: Carrara Marble