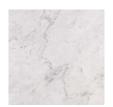

## skram



#### drop series coffee table D05









The drop coffee table is constructed of stone and metal. The 3cm 'drop' shaped marble top features a reverse bullnose edge profile and is notched to allow the metalwork detail to be viewed from the surface. Custom materials are available. Residential or contract use.

### skram

D05 width 36 dia. / 91cm height 18 / 46cm Metal Natural SS4: Brushed DRB: Dark NRB: Natural GML: Gunmetal Stainless Steel Rubbed Bronze Rubbed Bronze Matte Opaques custom MOB: Matte MOC: Matte MOW: Matte custom

Opaque White

Opaque Charcoal

Opaque Black

# skram

#### Other Materials



NMM: Negro Marquina Marble



CRM: Carrara Marble