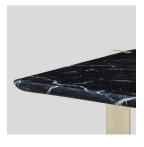

#### drop series coffee table D05

The drop coffee table is constructed of stone and metal. The 3cm 'drop' shaped marble top features a reverse bullnose edge profile and is notched to allow the metalwork detail to be viewed from the surface. Custom materials are available. Residential or contract use.

#### Other Materials

NMM: Negro Marquina Marble

CRM: Carrara Marble