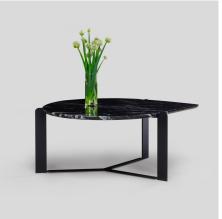

#### drop series coffee table D05

The drop coffee table is constructed of stone and metal. The 3cm 'drop' shaped marble top features a reverse bullnose edge profile and is notched to allow the metalwork detail to be viewed from the surface. Custom materials are available. Residential or contract use.