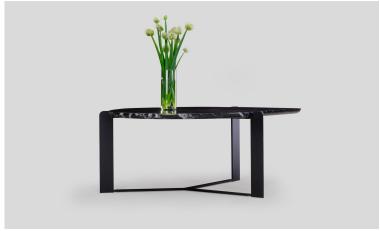

#### drop series coffee table D05

The drop coffee table is constructed of stone and metal. The 3cm 'drop' shaped marble top features a reverse bullnose edge profile and is notched to allow the metalwork detail to be viewed from the surface. Custom materials are available. Residential or contract use.