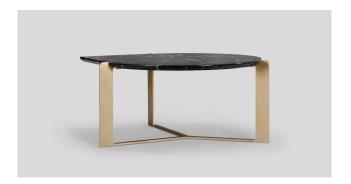

#### drop series coffee table D05

The drop coffee table is constructed of stone and metal. The 3cm 'drop' shaped marble top features a reverse bullnose edge profile and is notched to allow the metalwork detail to be viewed from the surface. Custom materials are available. Residential or contract use.

### skram

D05 width 36 dia. / 91cm height 18 / 46cm Metal Natural SS4: Brushed DRB: Dark NRB: Natural GML: Gunmetal Stainless Steel Rubbed Bronze Rubbed Bronze Matte Opaques custom MOB: Matte MOC: Matte MOW: Matte custom