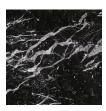

## skram



#### drop series coffee table D05









The drop coffee table is constructed of stone and metal. The 3cm 'drop' shaped marble top features a reverse bullnose edge profile and is notched to allow the metalwork detail to be viewed from the surface. Custom materials are available. Residential or contract use.

### skram

D05 width 36 dia. / 91cm height 18 / 46cm Metal Natural SS4: Brushed DRB: Dark NRB: Natural GML: Gunmetal Stainless Steel Rubbed Bronze Rubbed Bronze Matte Opaques custom MOB: Matte MOC: Matte MOW: Matte custom

Opaque White

Opaque Charcoal

Opaque Black

# skram

#### Other Materials



NMM: Negro Marquina Marble



CRM: Carrara Marble