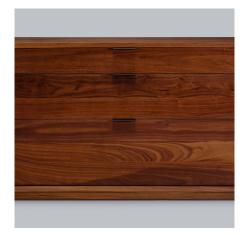

### lineground 3-drawer horizontal bureau

L21 / L22

Lineground 3-drawer bureaus feature solid timber construction, mortise-and-tenon joinery, and mitered corners with matched seams/waterfall edges. There are 2 standard models, and each offers 3 full-width graduated drawers in maple timber with cork-lined bottoms, soft-closing concealed runners, and low-profile tab pulls. Drawer faces are to match, with leather overlays, or opaque colors. Custom sizes, configurations, and materials are available. Residential or contract use.

### Leather

Character: Heavyweight

CL-TN-H: Tan

CL-CNT-H: Chestnut

CL-BLK-H: Black

# Leather Architectural AL-WBG: Warm AL BRN: Brown AL-CRM: Cream AL-MEDG: AL-SMK: Smoke Beige Medium Grey