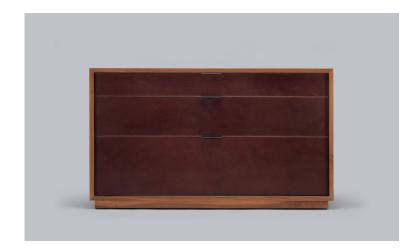

### lineground 3-drawer horizontal bureau

L21 / L22

Lineground 3-drawer bureaus feature solid timber construction, mortise-and-tenon joinery, and mitered corners with matched seams/waterfall edges. There are 2 standard models, and each offers 3 full-width graduated drawers in maple timber with cork-lined bottoms, soft-closing concealed runners, and low-profile tab pulls. Drawer faces are to match, with leather overlays, or opaque colors. Custom sizes, configurations, and materials are available. Residential or contract use.