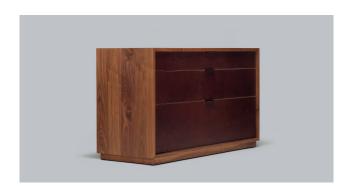

### lineground 3-drawer horizontal bureau

L21 / L22

Lineground 3-drawer bureaus feature solid timber construction, mortise-and-tenon joinery, and mitered corners with matched seams/waterfall edges. There are 2 standard models, and each offers 3 full-width graduated drawers in maple timber with cork-lined bottoms, soft-closing concealed runners, and low-profile tab pulls. Drawer faces are to match, with leather overlays, or opaque colors. Custom sizes, configurations, and materials are available. Residential or contract use.

| L21 | width 36 / 91cm  | depth 18 / 46cm | height 27.5 / 70cm |
|-----|------------------|-----------------|--------------------|
| L22 | width 48 / 122cm | depth 18 / 46cm | height 27.5 / 70cm |