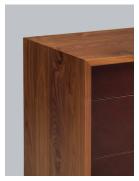

### lineground 3-drawer horizontal bureau

L21 / L22

Lineground 3-drawer bureaus feature solid timber construction, mortise-and-tenon joinery, and mitered corners with matched seams/waterfall edges. There are 2 standard models, and each offers 3 full-width graduated drawers in maple timber with cork-lined bottoms, soft-closing concealed runners, and low-profile tab pulls. Drawer faces are to match, with leather overlays, or opaque colors. Custom sizes, configurations, and materials are available. Residential or contract use.

### Timber

WA-N: White Ash, Natural

WA-G: White Ash, Grey

WA-E: White Ash, Ebonized

WA-WW: White Ash, Whitewashed

RWO-N: Rift White Oak, Natural

WAL: Walnut, Natural

custom