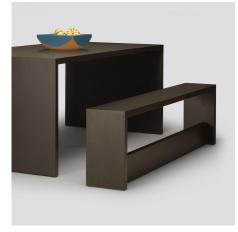

## lineground bench

LB1 / LB2 / LB3

The lineground bench is available in 3 standard sizes. The product may be used independently or as a companion to the lineground community or farm tables. Features include solid timber construction throughout, mortise-and-tenon joinery, and mitered corners with matched seams/waterfall edges. Options include: Stretcher location at floor level or beneath seat (concealed). Additionally, clients may select edge profile as square or reverse bullnose. Specify timber and size from the options below. Custom materials and sizes available. Residential or contract use.