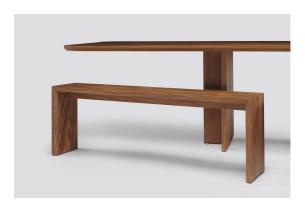

## lineground bench

LB1 / LB2 / LB3

The lineground bench is available in 3 standard sizes. The product may be used independently or as a companion to the lineground community or farm tables. Features include solid timber construction throughout, mortise-and-tenon joinery, and mitered corners with matched seams/waterfall edges. Options include: Stretcher location at floor level or beneath seat (concealed). Additionally, clients may select edge profile as square or reverse bullnose. Specify timber and size from the options below. Custom materials and sizes available. Residential or contract use.

## Timber

WA-N: White Ash, Natural

WA-G: White Ash, Grey

WA-E: White Ash, Ebonized

WA-WW: White Ash, Whitewashed

WAL: Walnut, Natural

custom

custom