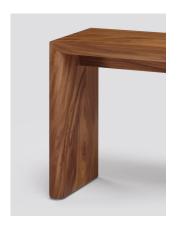

## lineground bench

LB1 / LB2 / LB3

The lineground bench is available in 3 standard sizes. The product may be used independently or as a companion to the lineground community or farm tables. Features include solid timber construction throughout, mortise-and-tenon joinery, and mitered corners with matched seams/waterfall edges. Options include: Stretcher location at floor level or beneath seat (concealed). Additionally, clients may select edge profile as square or reverse bullnose. Specify timber and size from the options below. Custom materials and sizes available. Residential or contract use.

## Timber

WA-N: White Ash, Natural

WA-G: White Ash, Grey

WA-E: White Ash, Ebonized

WA-WW: White Ash, Whitewashed

WAL: Walnut, Natural

custom

custom