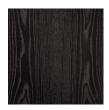

#### Veneer

WA-N: White Ash, Natural

RWO-N: Rift White Oak, Natural

F-WAL: Walnut, Figured

WA-E: White Ash, Ebonized

WA-G: White Ash, Grey

WA-WW: White Ash, Whitewashed

SR: Santos Rosewood, Oiled and Waxed