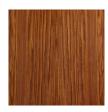

#### Veneer

WA-N: White Ash, Natural

RWO-N: Rift White Oak, Natural

F-WAL: Walnut, Figured

WA-E: White Ash, Ebonized

WA-G: White Ash, Grey

WA-WW: White Ash, Whitewashed

SR: Santos Rosewood, Oiled and Waxed