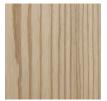

#### Veneer

WA-N: White Ash, Natural

RWO-N: Rift White Oak, Natural

F-WAL: Walnut, Figured

WA-E: White Ash, Ebonized

WA-G: White Ash, Grey

WA-WW: White Ash, Whitewashed

SR: Santos Rosewood, Oiled and Waxed