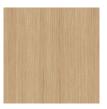

#### Veneer

WA-N: White Ash, Natural

RWO-N: Rift White Oak, Natural

F-WAL: Walnut, Figured

WA-E: White Ash, Ebonized

WA-G: White Ash, Grey

WA-WW: White Ash, Whitewashed

SR: Santos Rosewood, Oiled and Waxed