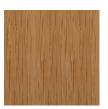

## Timber

WA-N: White Ash, Natural

WA-G: White Ash, Grey

WA-E: White Ash, Ebonized

WA-WW: White Ash, Whitewashed

RWO-N: Rift White Oak, Natural

WAL: Walnut, Natural

custom