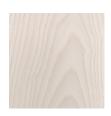

## Timber

WA-N: White Ash, Natural

WA-G: White Ash, Grey

WA-E: White Ash, Ebonized

WA-WW: White Ash, Whitewashed

RWO-N: Rift White Oak, Natural

WAL: Walnut, Natural

custom