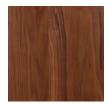

## Timber

WA-N: White Ash, Natural

WA-G: White Ash, Grey

WA-E: White Ash, Ebonized

WA-WW: White Ash, Whitewashed

RWO-N: Rift White Oak, Natural

WAL: Walnut, Natural

custom