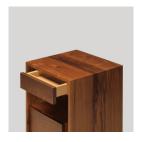

## lineground side table/nightstand #2

L07

The lineground no. 2 side table features solid timber construction, mortise-and-tenon joinery, and mitered corners with matched seams/waterfall edges. Drawers are maple timber with cork-lined bottoms with soft-closing concealed runners and recessed, integral pulls. There is 1 standard model. If ordering pairs, specify if units are to be mirrored or matched. Custom sizes, configurations, and materials are available. Residential or contract use.