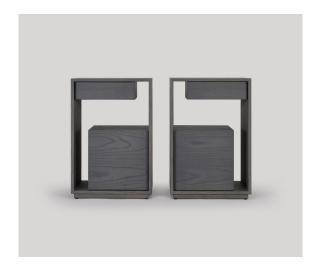

## lineground side table/nightstand #2

L07

The lineground no. 2 side table features solid timber construction, mortise-and-tenon joinery, and mitered corners with matched seams/waterfall edges. Drawers are maple timber with cork-lined bottoms with soft-closing concealed runners and recessed, integral pulls. There is 1 standard model. If ordering pairs, specify if units are to be mirrored or matched. Custom sizes, configurations, and materials are available. Residential or contract use.

## skram

L07 width 16 / 41cm depth 15 / 38cm height 24 / 61cm