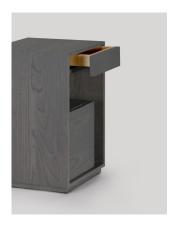

## lineground side table/nightstand #2

L07

The lineground no. 2 side table features solid timber construction, mortise-and-tenon joinery, and mitered corners with matched seams/waterfall edges. Drawers are maple timber with cork-lined bottoms with soft-closing concealed runners and recessed, integral pulls. There is 1 standard model. If ordering pairs, specify if units are to be mirrored or matched. Custom sizes, configurations, and materials are available. Residential or contract use.