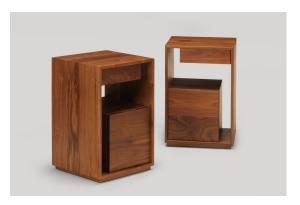

## lineground side table/nightstand #2

L07

The lineground no. 2 side table features solid timber construction, mortise-and-tenon joinery, and mitered corners with matched seams/waterfall edges. Drawers are maple timber with cork-lined bottoms with soft-closing concealed runners and recessed, integral pulls. There is 1 standard model. If ordering pairs, specify if units are to be mirrored or matched. Custom sizes, configurations, and materials are available. Residential or contract use.

## skram

L07 width 16 / 41cm depth 15 / 38cm height 24 / 61cm