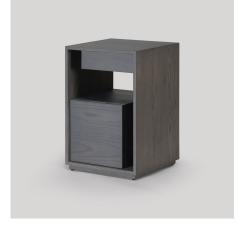

## lineground side table/nightstand #2

L07

The lineground no. 2 side table features solid timber construction, mortise-and-tenon joinery, and mitered corners with matched seams/waterfall edges. Drawers are maple timber with cork-lined bottoms with soft-closing concealed runners and recessed, integral pulls. There is 1 standard model. If ordering pairs, specify if units are to be mirrored or matched. Custom sizes, configurations, and materials are available. Residential or contract use.

## skram

L07 width 16 / 41cm depth 15 / 38cm height 24 / 61cm