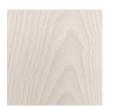

## skram

L20

width 72 / 183cm

depth 18 / 46cm

height 30 / 76cm

Timber

WA-N: White Ash, Natural

WA-G: White Ash, Grey