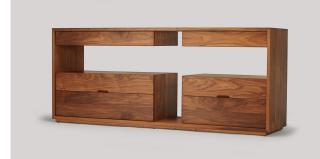

## skram

lineground sideboard

The lineground sideboard features solid timber construction, mortise-and-tenon joinery, and mitered corners with matched seams/waterfall edges. The product offers 6 drawers in maple timber with cork-lined bottoms, soft-closing concealed runners, and recessed, integral pulls. Custom sizes, configurations, and materials are available. Residential or contract use.

## skram

L20

width 72 / 183cm

depth 18 / 46cm

height 30 / 76cm

Timber

WA-N: White Ash, Natural

WA-G: White Ash, Grey