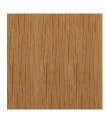

## skram

L20

width 72 / 183cm

depth 18 / 46cm

height 30 / 76cm

Timber

WA-N: White Ash, Natural

WA-G: White Ash, Grey

custom

custom

WA-E: White Ash, Ebonized

WA-WW: White Ash, Whitewashed

RWO-N: Rift White Oak, Natural

WAL: Walnut, Natural