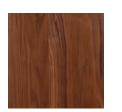

custom

custom

WA-E: White Ash, Ebonized

WA-WW: White Ash, Whitewashed

RWO-N: Rift White Oak, Natural

WAL: Walnut, Natural