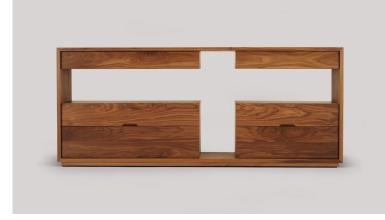

## skram

lineground sideboard

The lineground sideboard features solid timber construction, mortise-and-tenon joinery, and mitered corners with matched seams/waterfall edges. The product offers 6 drawers in maple timber with cork-lined bottoms, soft-closing concealed runners, and recessed, integral pulls. Custom sizes, configurations, and materials are available. Residential or contract use.