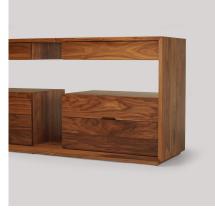

## skram

lineground sideboard

The lineground sideboard features solid timber construction, mortise-and-tenon joinery, and mitered corners with matched seams/waterfall edges. The product offers 6 drawers in maple timber with cork-lined bottoms, soft-closing concealed runners, and recessed, integral pulls. Custom sizes, configurations, and materials are available. Residential or contract use.