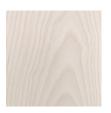

#### Timber

WA-N: White Ash, Natural

WA-G: White Ash, Grey

WA-E: White Ash, Ebonized

WA-WW: White Ash, Whitewashed

WAL: Walnut, Natural

custom

custom