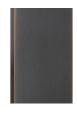

# skram



## piedmont #3 chair PC4







The piedmont collection no. 3 is a dining/side chair with a formed steel frame and carved solid timber seat and back. The product is ergonomically-tuned and features contract-grade materials, finishes, and engineering. Standard skram timber and metal finishes available. Custom materials and finishes also available. Residential or contract use.



# skram

**PC4** width 18 / 46cm

depth 19 / 48cm

height 31.5 / 80cm

seat height 18 / 46cm

#### Timber



WA-N: White Ash, Natural



WA-G: White Ash, Grey



WA-E: White Ash, Ebonized



WA-WW: White Ash, Whitewashed



WAL: Walnut, Natural

custom

custom

#### Metal

### Natural



GML: Gunmetal



DRB: Dark Rubbed Bronze



NRB: Natural Rubbed Bronze

# skram

### Metal

### Matte Opaques



MOB: Matte Opaque Black



MOC: Matte Opaque Charcoal



MOW: Matte Opaque White



custom