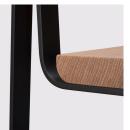

## piedmont #3 chair PC4

The piedmont collection no. 3 is a dining/side chair with a formed steel frame and carved solid timber seat and back. The product is ergonomically-tuned and features contract-grade materials, finishes, and engineering. Standard skram timber and metal finishes available. Custom materials and finishes also available. Residential or contract use.

#### Timber

WA-N: White Ash, Natural

WA-G: White Ash, Grey

WA-E: White Ash, Ebonized

WA-WW: White Ash, Whitewashed

WAL: Walnut, Natural

custom

custom

#### Metal

### Natural

GML: Gunmetal

DRB: Dark Rubbed Bronze

NRB: Natural Rubbed Bronze

### Metal

### Matte Opaques

MOB: Matte Opaque Black

MOC: Matte Opaque Charcoal

MOW: Matte Opaque White

custom