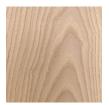

#### Timber

WA-N: White Ash, Natural

WA-G: White Ash, Grey

WA-E: White Ash, Ebonized

WA-WW: White Ash, Whitewashed

WAL: Walnut, Natural

custom

custom