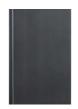

# skram



## piedmont #3 chair PC4







The piedmont collection no. 3 is a dining/side chair with a formed steel frame and carved solid timber seat and back. The product is ergonomically-tuned and features contract-grade materials, finishes, and engineering. Standard skram timber and metal finishes available. Custom materials and finishes also available. Residential or contract use.



# skram

**PC4** width 18 / 46cm

depth 19 / 48cm

height 31.5 / 80cm

seat height 18 / 46cm

#### Timber



WA-N: White Ash, Natural



WA-G: White Ash, Grey



WA-E: White Ash, Ebonized



WA-WW: White Ash, Whitewashed



WAL: Walnut, Natural

custom

custom

#### Metal

### Natural



GML: Gunmetal



DRB: Dark Rubbed Bronze



NRB: Natural Rubbed Bronze

# skram

### Metal

### Matte Opaques



MOB: Matte Opaque Black



MOC: Matte Opaque Charcoal



MOW: Matte Opaque White



custom