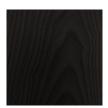

#### Timber

WA-N: White Ash, Natural

WA-G: White Ash, Grey

WA-E: White Ash, Ebonized

WA-WW: White Ash, Whitewashed

WAL: Walnut, Natural

custom

custom