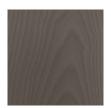

#### Timber

WA-N: White Ash, Natural

WA-G: White Ash, Grey

WA-E: White Ash, Ebonized

WA-WW: White Ash, Whitewashed

WAL: Walnut, Natural

custom

custom