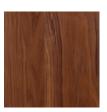

#### Timber

WA-N: White Ash, Natural

WA-G: White Ash, Grey

WA-E: White Ash, Ebonized

WA-WW: White Ash, Whitewashed

WAL: Walnut, Natural

custom

custom